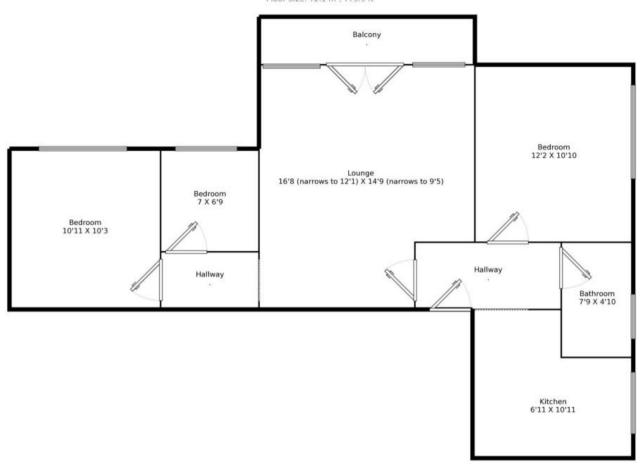

The interior of this well-presented property consists of a spacious lounge, separate fitted kitchen, three bedrooms and the family bathroom. There is a private balcony off the lounge, perfect for enjoying the summer months.

Measurements are approximate. Not to scale. For illustrative purposes only.

20-22 Bridge End, Leeds, LS1 4DJ t: 0330 004 0050 e: hello@bettermove.co.uk www.bettermove.co.uk