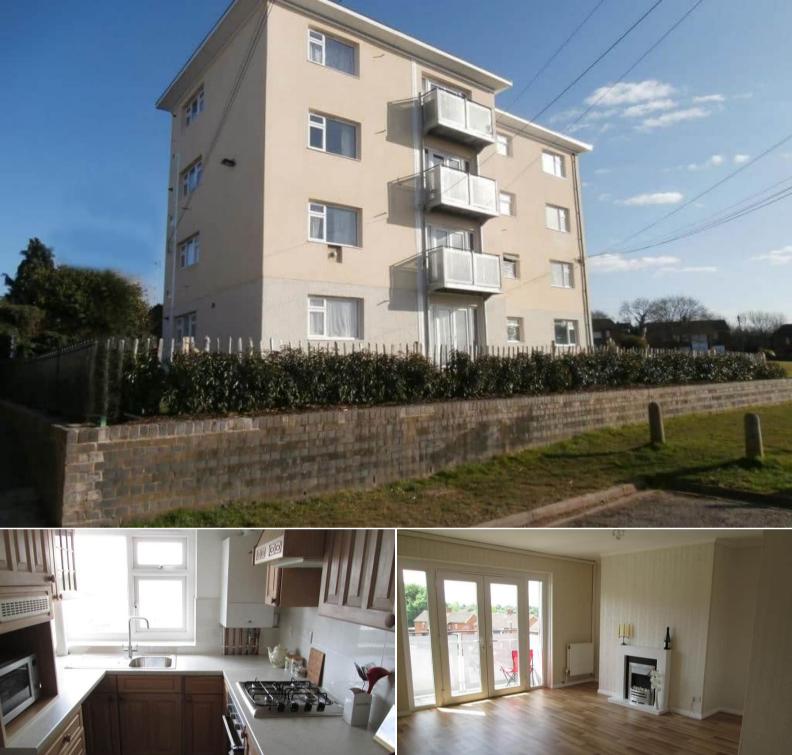

## Fawley Close Coventry

Bettermove are pleased to welcome to the market this charming three bedroom second floor flat in Willenhall, available with no forward chain - welcoming cash buyers only.

The property is leasehold with approximately 120 years remaining on the lease; the ground rent is £70 per annum and the service charge is approximately £600 per annum. The council tax band is A.

The interior of this well-presented property consists of a spacious lounge, separate fitted kitchen, three bedrooms and the family bathroom. There is a private balcony off the lounge, perfect for enjoying the summer months.

Located in the popular area of Willenhall, the property is close to a range of local amenities including supermarkets, shops, restaurants and pubs. Excellent transport links can be found from the A46, A45, A4114, A4600, M6 and Coventry central rail station.