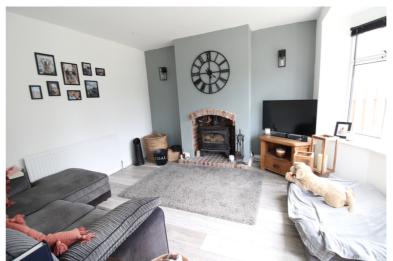

## **FULL DESCRIPTION**

An ideal purchase for the growing family is this immaculately presented three bedroom semi-detached property situated in the sought after village location of Oxenhope with excellent access to the primary school and the Keighley and Worth Valley steam railway. The accommodation comprises of an entrance hall, the lounge has a multi-fuel burning stove, radiator, double glazed bay window to the front. The fabulous dining kitchen is a real feature of this property having an attractive range of modern base and wall mounted units, integrated appliances to include double oven, hob, fridge, freezer, dishwasher, breakfast island, double glazed patio doors to the rear. To the first floor there are three bedrooms, and the bathroom having a modern three piece suite in white comprising of a 'P' bath with shower over, WC, wash hand basin. Externally there is off-road parking to the front, enclosed patio, rear patio and lawn. Viewing essential to fully appreciate, EPC rating is D.