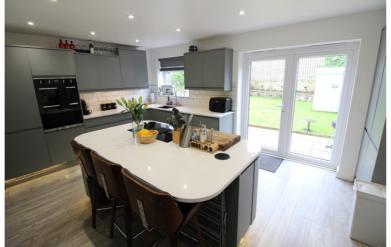

## **FULL DESCRIPTION**

An ideal purchase for the growing family is this immaculately presented three bedroom semi-detached property situated in the sought after village location of Oxenhope with excellent access to the primary school and the Keighley and Worth Valley steam railway. The accommodation comprises of an entrance hall, the lounge has a multi-fuel burning stove, radiator, double glazed bay window to the front. The fabulous dining kitchen is a real feature of this property having an attractive range of modern base and wall mounted units, integrated appliances to include double oven, hob, fridge, freezer, dishwasher, breakfast island, double glazed patio doors to the rear. To the first floor there are three bedrooms, and the bathroom having a modern three piece suite in white comprising of a 'P' bath with shower over, WC, wash hand basin. Externally there is off-road parking to the front, enclosed patio, rear patio and lawn. Viewing essential to fully appreciate, EPC rating is D.