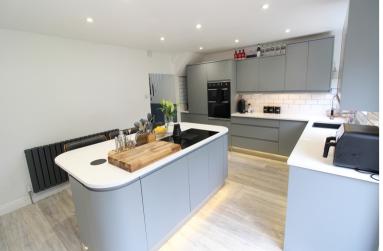

## **FULL DESCRIPTION**

An ideal purchase for the growing family is this immaculately presented three bedroom semi-detached property situated in the sought after village location of Oxenhope with excellent access to the primary school and the Keighley and Worth Valley steam railway. The accommodation comprises of an entrance hall, the lounge has a multi-fuel burning stove, radiator, double glazed bay window to the front. The fabulous dining kitchen is a real feature of this property having an attractive range of modern base and wall mounted units, integrated appliances to include double oven, hob, fridge, freezer, dishwasher, breakfast island, double glazed patio doors to the rear. To the first floor there are three bedrooms, and the bathroom having a modern three piece suite in white comprising of a 'P' bath with shower over, WC, wash hand basin. Externally there is off-road parking to the front, enclosed patio, rear patio and lawn. Viewing essential to fully appreciate, EPC rating is D.