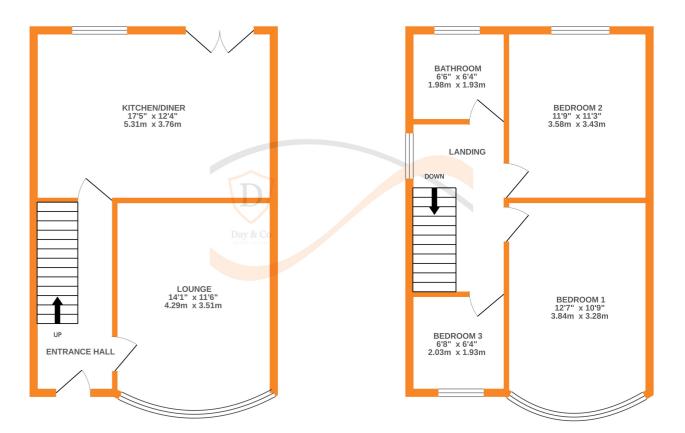

## **FULL DESCRIPTION**

An ideal purchase for the growing family is this immaculately presented three bedroom semi-detached property situated in the sought after village location of Oxenhope with excellent access to the primary school and the Keighley and Worth Valley steam railway. The accommodation comprises of an entrance hall, the lounge has a multi-fuel burning stove, radiator, double glazed bay window to the front. The fabulous dining kitchen is a real feature of this property having an attractive range of modern base and wall mounted units, integrated appliances to include double oven, hob, fridge, freezer, dishwasher, breakfast island, double glazed patio doors to the rear. To the first floor there are three bedrooms, and the bathroom having a modern three piece suite in white comprising of a 'P' bath with shower over, WC, wash hand basin. Externally there is off-road parking to the front, enclosed patio, rear patio and lawn. Viewing essential to fully appreciate, EPC rating is D.

GROUND FLOOR 1ST FLOOR

Whilst every attempt has been made to ensure the accuracy of the floorplan contained here, measurement of doors, windows, romes and any other items are approximate and no responsibility is taken for any error omission or mis-statement. This plan is for illustrative purposes only and should be used as such by any prospective purchaser. This plan is for illustrative purposes only and should be used as such by any prospective purchaser. The services, systems and appliances shown have not been tested and no guarante as to their operability or efficiency can be given.