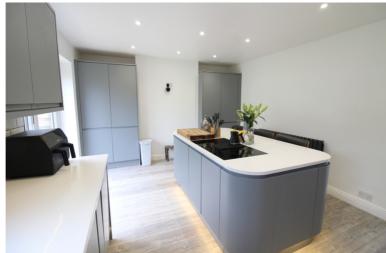

## **FULL DESCRIPTION**

An ideal purchase for the growing family is this immaculately presented three bedroom semi-detached property situated in the sought after village location of Oxenhope with excellent access to the primary school and the Keighley and Worth Valley steam railway. The accommodation comprises of an entrance hall, the lounge has a multi-fuel burning stove, radiator, double glazed bay window to the front. The fabulous dining kitchen is a real feature of this property having an attractive range of modern base and wall mounted units, integrated appliances to include double oven, hob, fridge, freezer, dishwasher, breakfast island, double glazed patio doors to the rear. To the first floor there are three bedrooms, and the bathroom having a modern three piece suite in white comprising of a 'P' bath with shower over, WC, wash hand basin. Externally there is off-road parking to the front, enclosed patio, rear patio and lawn. Viewing essential to fully appreciate, EPC rating is D.