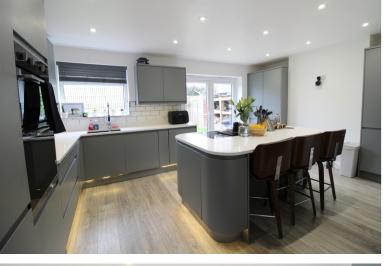

## **FULL DESCRIPTION**

An ideal purchase for the growing family is this immaculately presented three bedroom semi-detached property situated in the sought after village location of Oxenhope with excellent access to the primary school and the Keighley and Worth Valley steam railway. The accommodation comprises of an entrance hall, the lounge has a multi-fuel burning stove, radiator, double glazed bay window to the front. The fabulous dining kitchen is a real feature of this property having an attractive range of modern base and wall mounted units, integrated appliances to include double oven, hob, fridge, freezer, dishwasher, breakfast island, double glazed patio doors to the rear. To the first floor there are three bedrooms, and the bathroom having a modern three piece suite in white comprising of a 'P' bath with shower over, WC, wash hand basin. Externally there is off-road parking to the front, enclosed patio, rear patio and lawn. Viewing essential to fully appreciate, EPC rating is D.