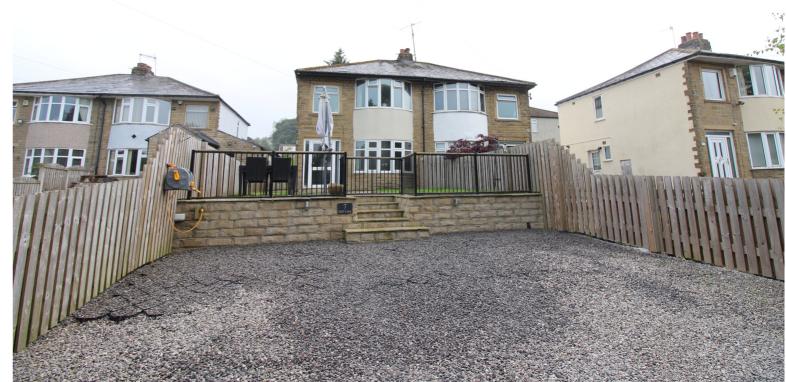

## **FULL DESCRIPTION**

An ideal purchase for the growing family is this immaculately presented three bedroom semi-detached property situated in the sought after village location of Oxenhope with excellent access to the primary school and the Keighley and Worth Valley steam railway. The accommodation comprises of an entrance hall, the lounge has a multi-fuel burning stove, radiator, double glazed bay window to the front. The fabulous dining kitchen is a real feature of this property having an attractive range of modern base and wall mounted units, integrated appliances to include double oven, hob, fridge, freezer, dishwasher, breakfast island, double glazed patio doors to the rear. To the first floor there are three bedrooms, and the bathroom having a modern three piece suite in white comprising of a 'P' bath with shower over, WC, wash hand basin. Externally there is off-road parking to the front, enclosed patio, rear patio and lawn. Viewing essential to fully appreciate, EPC rating is D.