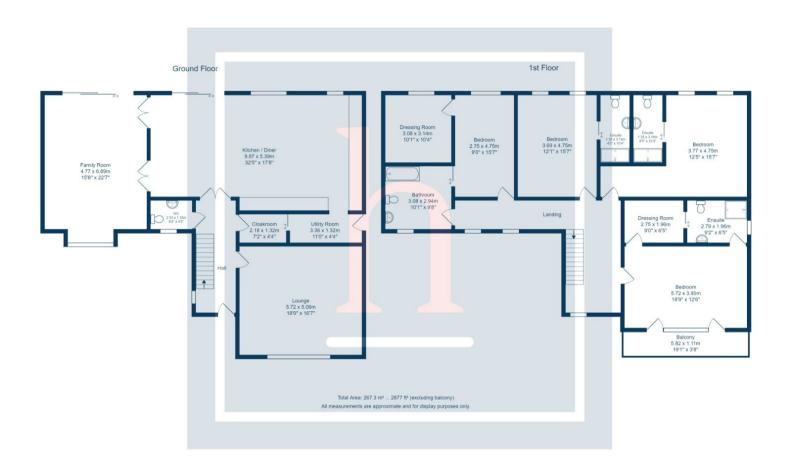

T: 0151 625 0125

E: info@homewirral.co.uk W: www.homewirral.co.uk

A: 42 Grange Road, West Kirby, CH48 4EF

FOR SALE £925,000

32a Gorse Lane, West Kirby, Wirral. CH48 8BH

Exclusive Bespoke New Build Detached Home! We are delighted to showcase this stunning architect design executive detached family home in an exclusive private location in West Kirby. With generously proportioned accommodation (approx. 2877sqft) briefly comprising four double bedrooms, four bathrooms, impressive living spaces the property will be finished to an exceptional standard with the highest specification of fittings and materials throughout the build. Accessed via a private road off Gorse Lane set in private grounds this unique home is one of only two individual new builds within this secluded plot. Expected to be ready for occupancy late 2024 this could be your dream move just in time for Christmas!!