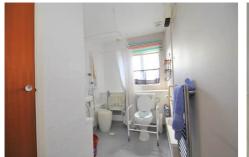

## **SHOWER ROOM**

Walk in shower room with electric shower. Low level flush WC. Pedestal hand wash basin. Fully tiled. Window to side. Airing cupboard.