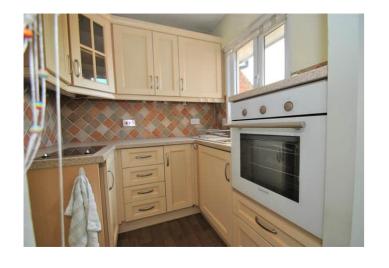

# **KITCHEN**

6'5 x 6'1

A range of matching units with single sink and drainer. Further work surfaces with drawers and cupboards underneath. Built in oven and electric hob. Space for appliances. window to rear.