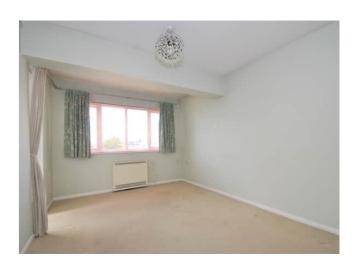

# **LIVING ROOM**

14'9 x 9'5

Window to rear, Night storage heaters. Door leading to: