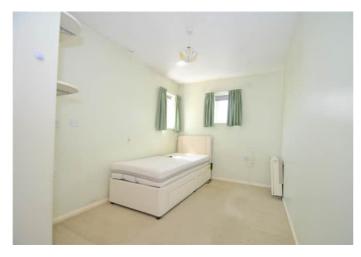

# **BEDROOM**

13' x 7'8

window to front and side. Electric heater. Storage cupboard.