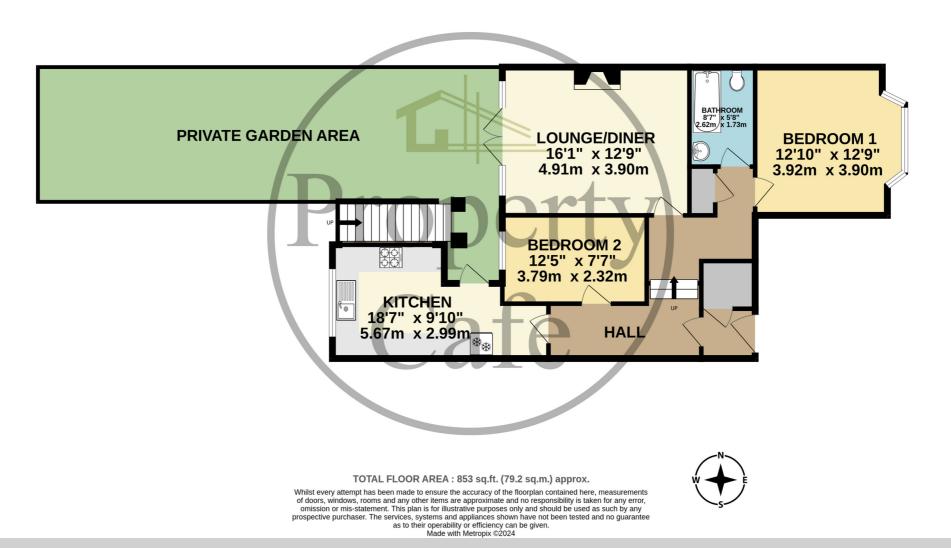

## GROUND FLOOR 853 sq.ft. (79.2 sq.m.) approx.

Situated in the heart of Bexhill town centre can be found this well presented Two Bedroom Ground Floor Apartment with Private Garden:
Accommodation and benefits include: Own private entrance door leading into a well presented inner entrance hall with ample storage, A spacious West facing Lounge-Diner with patio doors leading out to the decked patio & garden, a modern fitted kitchen/breakfast room, two bedrooms and modern bathroom/W.C, gas central heating, neutral decor, sought after town centre location, walking distance to the seafront & station. Offered for sale with NO CHAIN your earliest viewing is highly recommend. Please contact our Bexhill sales team o 01424 224488.

- Two Bed Ground Floor Apartment
- Own Entrance & Private Garden
- Modern Bathroom & Kitchen
  - Gas Central Heating
- Long Lease & Low Outgoings
- Sought After Town Centre Location

- Inner Hall With Ample Storage
  - West Facing Rear Garden
  - Decked Patio & Central Lawn
  - Sold With No Onward Chain
- Long Lease & Share Freehold