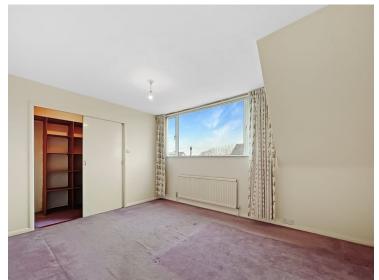

#### First Floor

**Bedroom One** 

14' 10" x 8' 8" (4.52m x 2.64m)

#### **Bedroom Two**

13' 8" x 10' 2" (4.17m x 3.10m)