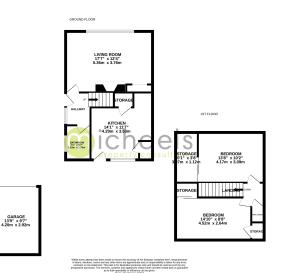

#### Ground Floor

#### Entrance Hall

#### Living Room

17' 7" x 12' 4" (5.36m x 3.76m)

#### Kitchen

14' 1" x 11' 7" (4.29m x 3.53m)

#### Family Bathroom

7' 1" x 5' 7" (2.16m x 1.70m)

#### First Floor

**Bedroom One** 

14' 10" x 8' 8" (4.52m x 2.64m)

#### **Bedroom Two**

13' 8" x 10' 2" (4.17m x 3.10m)

#### Garage

13'9" x 9'7" (4.19m x 2.92m)

#### Floorplans