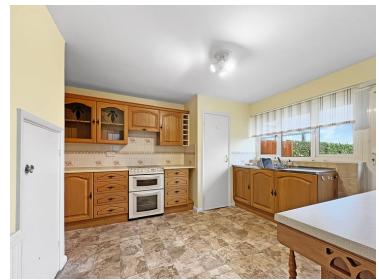

acking Directly Onto Open Fields
- Two Double Bedrooms
- Front Aspect Generous Living Room
- Ground Floor Bathroom
- In Need Of Light Modernisation Throughout
- Garage & Driveway Providing Parking For Several Cars

#### 12 Westropps, Long Melford, Sudbury, Suffolk. CO10 9HW.

Nestled within the charming embrace of the highly sought-after and idyllic village of Long Melford, is this delightful two-bedroom semidetached house. Positioned in a serene cul-de-sac and boasting a scenic backdrop of rolling countryside, this home offers a serene retreat from the bustle of urban life whilst being moments from Long Melfords High Street with a range of superb amenities.





## Property Details.

#### Ground Floor

#### Entrance Hall

#### Living Room



17' 7" x 12' 4" (5.36m x 3.76m)

#### Kitchen



14' 1" x 11' 7" (4.29m x 3.53m)

#### Family Bathroom



7' 1" x 5' 7" (2.16m x 1.70m)

#### First Floor

**Bedroom One** 



14' 10" x 8' 8" (4.52m x 2.64m)

## Property Details.

#### **Bedroom Two**



13' 8" x 10' 2" (4.17m x 3.10m)

#### Garage



13'9" x 9'7" (4.19m x 2.92m)

#### Garden



### Property Details.

#### Floorplans



#### Location



We have not carried out a structural survey and the services, appliances and specific fittings have not been tested. All photographs, measurements, floor plans and distances referred to are given as a guide only and should not be relied upon for the purchase of carpets or any other fixtures or fittings. Gardens, roof terraces, balconies and communal gardens as well as tenure and lease details cannot have their accuracy guaranteed for int