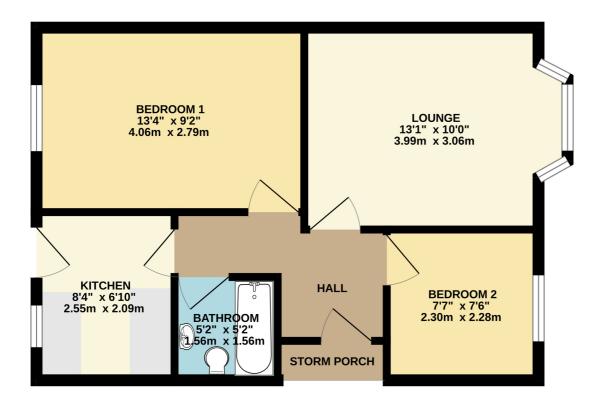

## GROUND FLOOR 445 sq.ft. (41.3 sq.m.) approx.

TOTAL FLOOR AREA: 445 sq.ft. (41.3 sq.m.) approx.

Whilst every attempt has been made to ensure the accuracy of the floorplan contained here, measurements of doors, windows, rooms and any other items are approximate and no responsibility is taken for any error, omission or mis-statement. This plan is for illustrative purposes only and should be used as such by any prospective purchaser. The services, systems and appliances shown have not been tested and no guarantee as to their operability or efficiency can be given.