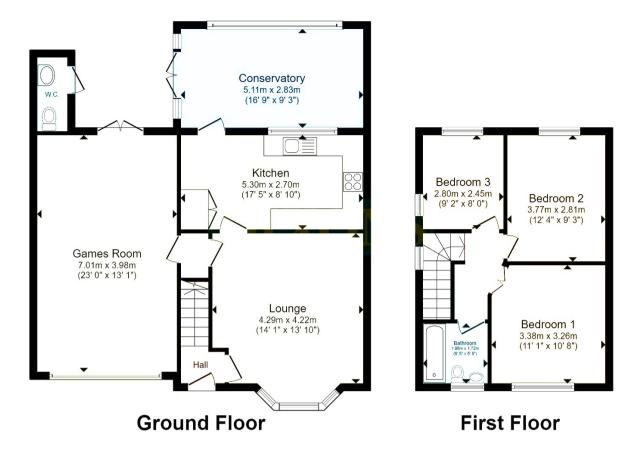

This exciting opportunity should not be missed! All enquiries can be made through Bettermove on 0330 004 0050.

Total floor area 120.5 sq.m. (1,297 sq.ft.) approx

This floor plan is for illustrative purposes only. It is not drawn to scale. Any measurements, floor areas (including any total floor area), openings and orientation are approximate. No details are guaranteed, they cannot be relied upon for any purpose and they do not form part of any agreement. No liability is taken for any error, omission or misstatement. A party must rely upon its own inspection(s). Powered by www.focalagent.com