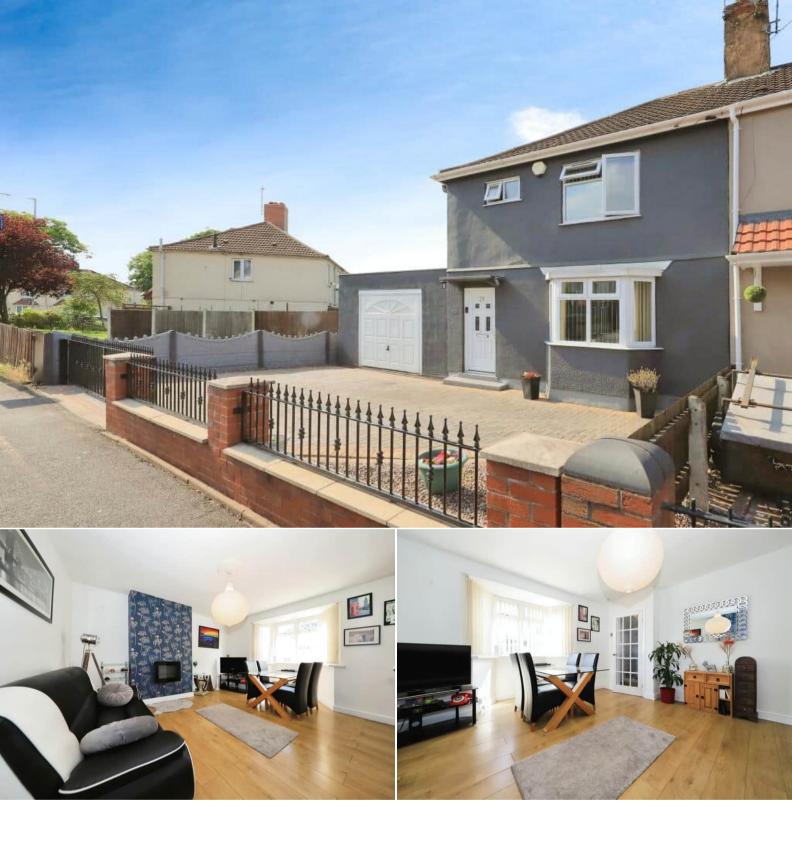

## Hammond Avenue Wolverhampton

Bettermove are proud to present this 3 bedroom semi-detached house in Wolverhampton welcoming cash buyers only.

The property benefits from double glazing, gas central heating throughout and has off street parking available.

The council tax band is A.

The interior of this beautifully presented property comprises a spacious living room, games room, w/c, conservatory and fitted kitchen on the ground floor. The first floor consists of 3 bedrooms and the family bathroom. The exterior boasts a private rear garden, perfect for enjoying the summer months.