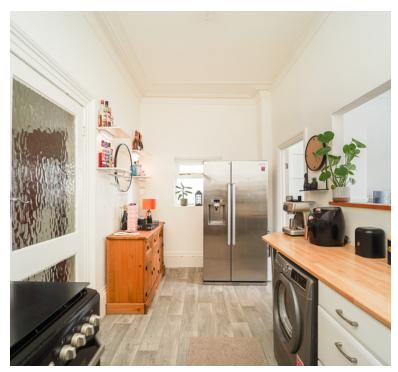

## Kitchen

4.84m x 2.21m (15' 11" x 7' 3") Range of wall to base units inset sink and drainer, space and plumbing for washing machine, space for cooker, space for fridge freezer, opening through to living room allowing natural light to pour in, obscure window to side aspect