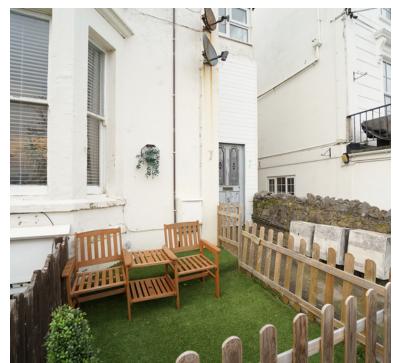

and plumbing for washing machine, space for cooker, space for fridge freezer, opening through to living room allowing natural light to pour in, obscure window to side aspect

# **Living Room**

4.85m x 3.98m (15' 11" x 13' 1") Bay windows to front with south facing aspect, radiator.

### **Bedroom One**

3.93m x 3.86m (12' 11" x 12' 8") UPVC double glazed window to rear aspect, radiator and storage cupboard housing boiler.

#### **Bedroom Two**

2.87m x 2.49m (9' 5" x 8' 2") UPVC double glazed window to rear aspect, radiator.

#### **Bathroom**

Obscure window to side aspect, fully enclosed shower cubicle with shower attachment, low level WC and wash hand basin.

## Garden

Garden to front of property perfect for dining as its South Facing

## **Parking**

Parking for one car to front













#### **FLOORPLAN & EPC**