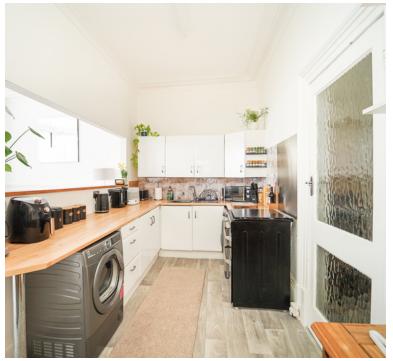

## Kitchen

4.84m x 2.21m (15' 11" x 7' 3") Range of wall to base units inset sink and drainer, space and plumbing for washing machine, space for cooker, space for fridge freezer, opening through to living room allowing natural light to pour in, obscure window to side aspect