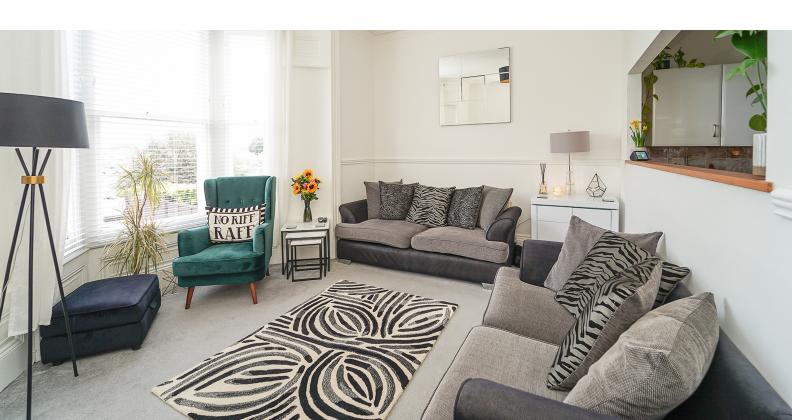

# **Living Room**

4.85m x 3.98m (15' 11" x 13' 1") Bay windows to front with south facing aspect, radiator.