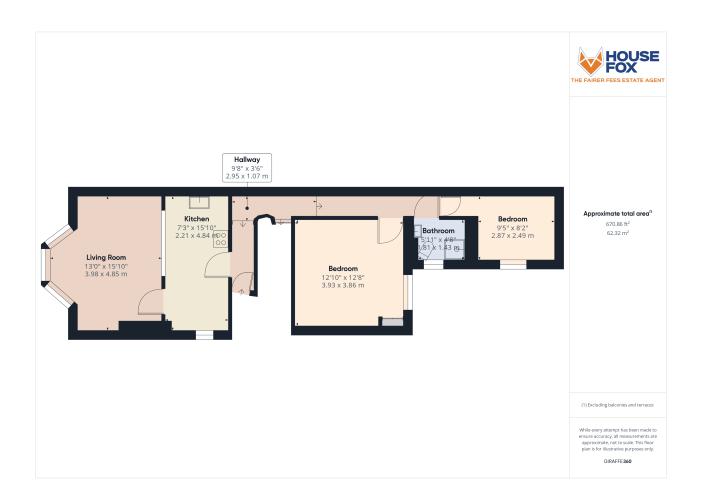

#### **Entrance Hall**

Door into entrance hall, doors through to kitchen bedrooms and bathroom storage cupboard.

## Kitchen

4.84m x 2.21m (15' 11" x 7' 3") Range of wall to base units inset sink and drainer, space and plumbing for washing machine, space for cooker, space for fridge freezer, opening through to living room allowing natural light to pour in, obscure window to side aspect

# **Living Room**

4.85m x 3.98m (15' 11" x 13' 1") Bay windows to front with south facing aspect, radiator.

### **Bedroom One**

3.93m x 3.86m (12' 11" x 12' 8") UPVC double glazed window to rear aspect, radiator and storage cupboard housing boiler.

#### **Bedroom Two**

2.87m x 2.49m (9' 5" x 8' 2") UPVC double glazed window to rear aspect, radiator.

#### **Bathroom**

Obscure window to side aspect, fully enclosed shower cubicle with shower attachment, low level WC and wash hand basin.

## **Parking**

Parking for one car to front

#### **FLOORPLAN & EPC**