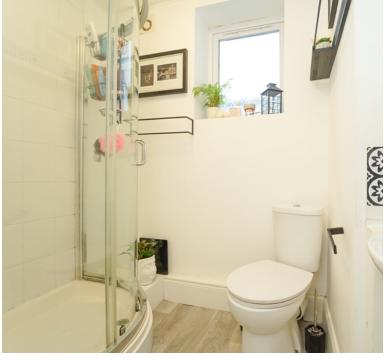

#### **Bathroom**

Obscure window to side aspect, fully enclosed shower cubicle with shower attachment, low level WC and wash hand basin.