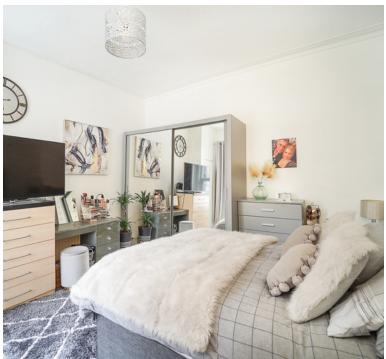

### **Bedroom One**

3.93m x 3.86m (12' 11" x 12' 8") UPVC double glazed window to rear aspect, radiator and storage cupboard housing boiler.

#### **Bedroom Two**

2.87m x 2.49m (9' 5" x 8' 2") UPVC double glazed window to rear aspect, radiator.