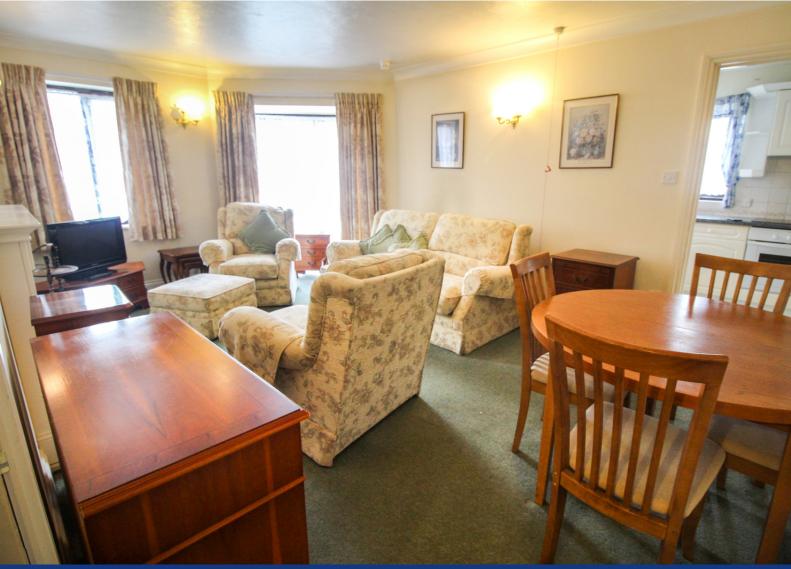

## **Lounge Diner**

18' 6" x 11' 0" (5.64m x 3.35m) Side and rear aspect double glazed windows, television point, electric heater, sliding doors onto little patio area.

## Kitchen

9' 5" x 7' 3" (2.87m x 2.21m) Rear and side aspect double glazed windows, range of base and eye level units, partly tiled walls, single sink with drainer, plumbing for washing machine, electric hob with extractor hood and single oven.