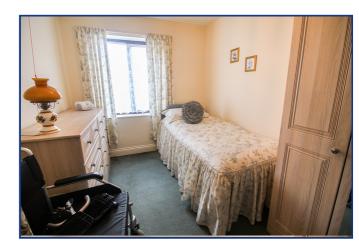

#### **Bedroom Two**

12' 6" x 7' 9" (3.81m x 2.36m) Side aspect double glazed window, storage heater.