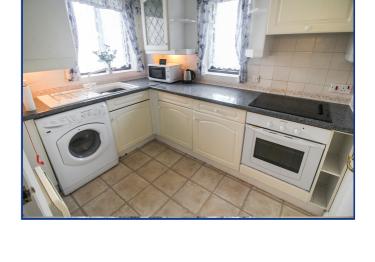

## Kitchen

9' 5" x 7' 3" (2.87m x 2.21m) Rear and side aspect double glazed windows, range of base and eye level units, partly tiled walls, single sink with drainer, plumbing for washing machine, electric hob with extractor hood and single oven.