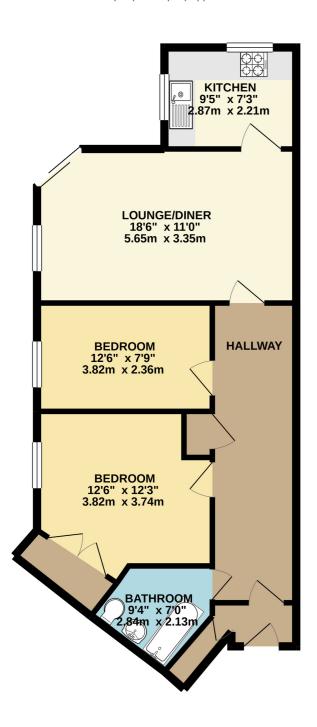

4 Overdown Road Berkshire Reading RG31 6PR Tel: 01189 412951 www.arins.co.uk

GROUND FLOOR 717 sq.ft. (66.6 sq.m.) approx.

TOTAL FLOOR AREA: 717 sq.ft. (66.6 sq.m.) approx.

Whilst every attempt has been made to ensure the accuracy of the floorplan contained here, measurements of doors, windows, rooms and any other items are approximate and no responsibility is taken for any error, omission or mis-statement. This plan is for illustrative purposes only and should be used as such by any prospective purchaser. The services, systems and appliances shown have not been tested and no guarantee as to their operability or efficiency can be given.

#### **Entrance Hall**

Door leading into hallway, storage cupboard.

## **Lounge Diner**

18' 6" x 11' 0" (5.64m x 3.35m) Side and rear aspect double glazed windows, television point, electric heater, sliding doors onto little patio area.

## Kitchen

9' 5" x 7' 3" (2.87m x 2.21m) Rear and side aspect double glazed windows, range of base and eye level units, partly tiled walls, single sink with drainer, plumbing for washing machine, electric hob with extractor hood and single oven.

## **Bedroom One**

12' 6" x 12' 3" (3.81m x 3.73m) Side aspect double glazed window, television point, storage heater, integral cupboard.

#### **Bedroom Two**

12' 6" x 7' 9" (3.81m x 2.36m) Side aspect double glazed window, storage heater.

## Bathroom

9' 4" x 7' 0" (2.84m x 2.13m) Vinyl flooring, low level wc, wash basin with vanity unit, enclosed bath, partly tiled walls, extractor fan, heated towel rail.