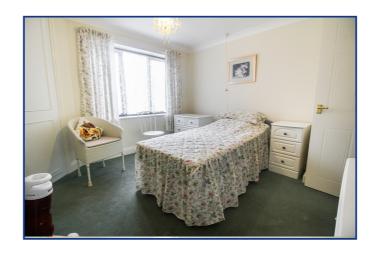

## **Bedroom One**

12' 6" x 12' 3" (3.81m x 3.73m) Side aspect double glazed window, television point, storage heater, integral cupboard.