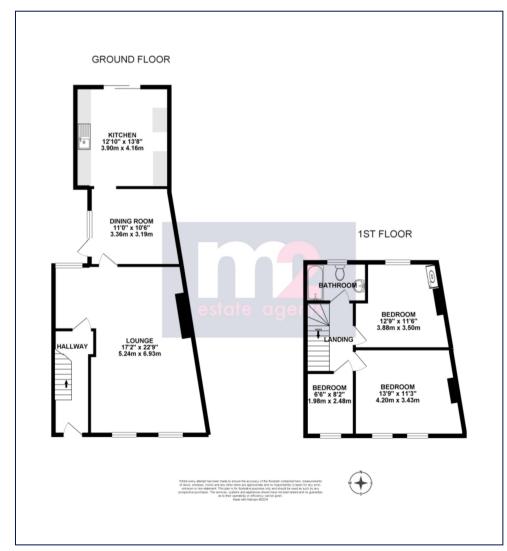

## 55 Conway Road, Newport. NP19 8NW £170,000 Tenure Freehold

- EXTENDED END OF TERRACE
- UPDATING/REFITTING REQUIRED
- THREE BEDROOMS
- UPSTAIRS BATHROOM
- 22` LOUNGE

- DINING ROOM AND 13` X 12` KITCHEN
- ENCLOSED REAR YARD
- POPULAR AREA
- NO UPPER CHAIN

Spacious, extended 3 bed end of terrace on the junction with Carisbrooke Road close to Beechwood Park and shops/amenities. In need of some TLC the property is offered with no upper chain. On the ground floor are an entrance hall, a 22`9 lounge, a separate dining room open to the spacious kitchen having double doors into a rear high walled yard and side access into the garage. On the first floor are the 3 bedrooms and the bathroom. Gas central heating is via a combi boiler.

The larger than average garage is reached via a single roller shutter door and measures 18`6 x 16`3.

Early viewing recommended. EPC D. Council tax band C.

Services:

All mains connected

Council Tax Band:

Tax Band C. Newport CC.