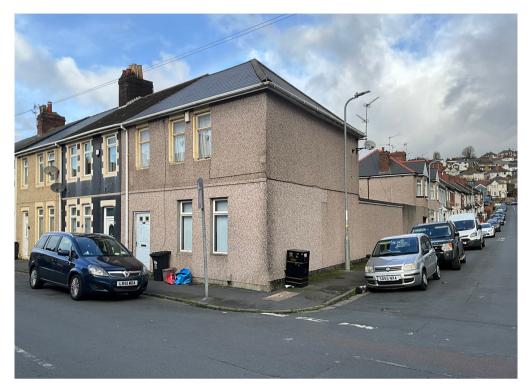

## 55 Conway Road, Newport. NP19 8NW £170,000 Tenure Freehold

- EXTENDED END OF TERRACE
- UPDATING/REFITTING REQUIRED
- THREE BEDROOMS
- UPSTAIRS BATHROOM
- 22` LOUNGE

- DINING ROOM AND 13` X 12` KITCHEN
- ENCLOSED REAR YARD
- POPULAR AREA
- NO UPPER CHAIN

Spacious, extended 3 bed end of terrace on the junction with Carisbrooke Road close to Beechwood Park and shops/amenities. In need of some TLC the property is offered with no upper chain. On the ground floor are an entrance hall, a 22`9 lounge, a separate dining room open to the spacious kitchen having double doors into a rear high walled yard and side access into the garage. On the first floor are the 3 bedrooms and the bathroom. Gas central heating is via a combi boiler.