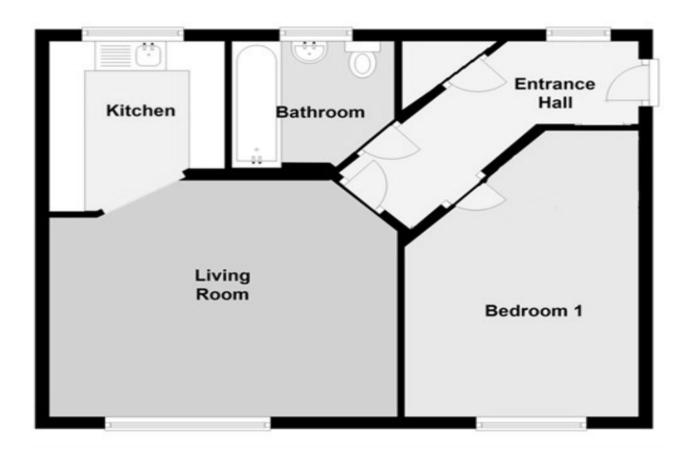

# Flat 1, 7 Ellerman Square, Brooklands, Milton Keynes, Buckinghamshire, MK10 7GS

### £105,000 Leasehold

- Located in the new Brooklands area of Milton Keynes
- Offered for sale on a 60% Shared Ownership basis
- One generous double bedroom, with ample space for wardrobes and a king size bed
- Close to local amenities
- Allocated parking space
- 122 years remaining on the lease
- Overlooking Green Area
- Rent and service charge £242.93 PCM

## **Ground Floor**