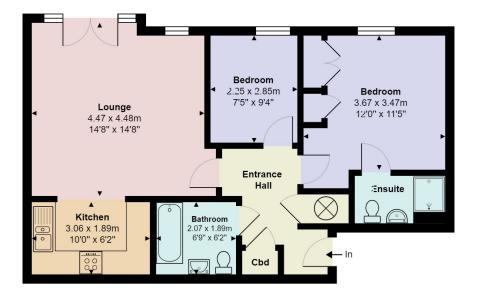

#### Winnipeg Way, Turnford, EN10 6FG

Total Area: 63.1  $m^2$  ... 679  $ft^2$  All measurements are approximate and for display purposes only