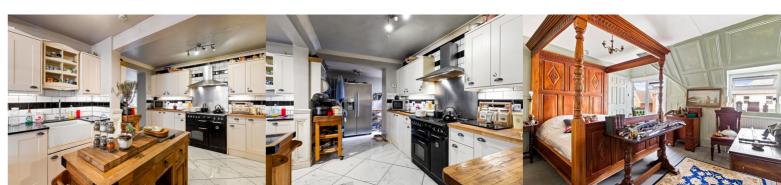

Porch

**Entrance Hall** 

Lounge

17' 4" x 12' 1" (5.28m x 3.68m)

Kitchen

14' 8" x 14' 4" (4.47m x 4.37m)

**Dining Room** 

18' 8" x 17' 3" (5.69m x 5.26m)

Balcony

**Bedroom** 

12' 1" x 8' 8" (3.68m x 2.64m)

**Bedroom** 

14' 8" x 8' 0" (4.47m x 2.44m)

**Bedroom** 

13' 11" x 7' 6" (4.24m x 2.29m)

**Bedroom** 

17' 5" x 6' 7" (5.31m x 2.01m)

**Shower Room** 

8' 9" x 5' 10" (2.67m x 1.78m)

W.C

**Second Floor Landing** 

Bedroom

19' 1" x 14' 2" (5.82m x 4.32m)

Balcony

**Bedroom** 

14' 3" x 12' 7" (4.34m x 3.84m)

**En-Suite** 

**Bedroom** 

11' 10" x 7' 11" (3.61m x 2.41m)

Bathroom

8' 9" x 5' 8" (2.67m x 1.73m)

**Loft Room** 