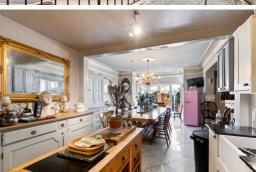

Porch

**Entrance Hall** 

Lounge

17' 4" x 12' 1" (5.28m x 3.68m)

Kitchen

14' 8" x 14' 4" (4.47m x 4.37m)

**Dining Room** 

18' 8" x 17' 3" (5.69m x 5.26m)