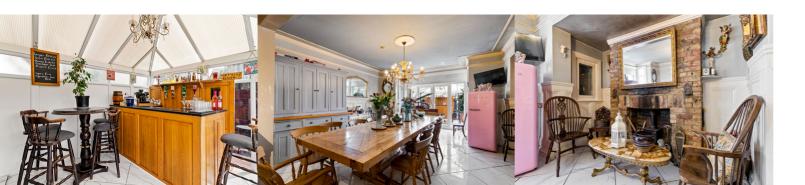

Porch

**Entrance Hall** 

Lounge

17' 4" x 12' 1" (5.28m x 3.68m)

Kitchen

14' 8" x 14' 4" (4.47m x 4.37m)

**Dining Room** 

18' 8" x 17' 3" (5.69m x 5.26m)

Conservatory

12' 6" x 10' 8" (3.81m x 3.25m)

Cellar

**First Floor Landing** 

Bedroom

15' 9" x 8' 9" (4.80m x 2.67m)

Bedroom

10' 4" x 10' 0" (3.15m x 3.05m)