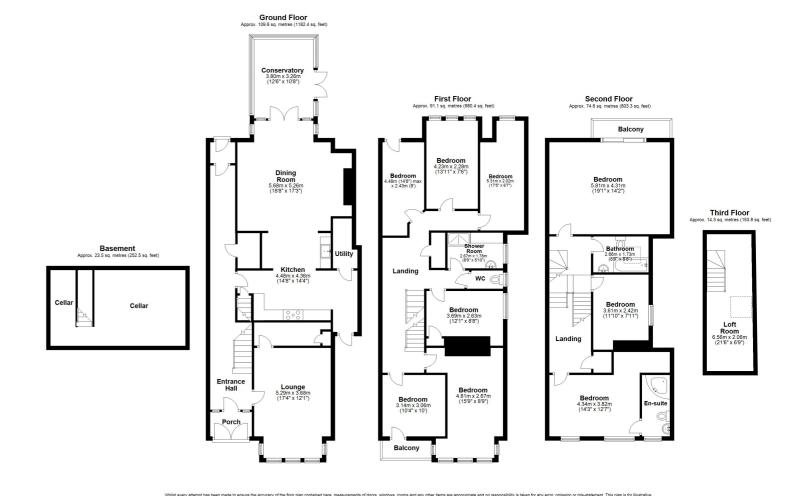

Porch

**Entrance Hall** 

Lounge

17' 4" x 12' 1" (5.28m x 3.68m)

Kitchen

14' 8" x 14' 4" (4.47m x 4.37m)

**Dining Room** 

18' 8" x 17' 3" (5.69m x 5.26m)

Conservatory

12' 6" x 10' 8" (3.81m x 3.25m)

Cellar

**First Floor Landing** 

Bedroom

15' 9" x 8' 9" (4.80m x 2.67m)

Bedroom

10' 4" x 10' 0" (3.15m x 3.05m)

Balcony

**Bedroom** 

12' 1" x 8' 8" (3.68m x 2.64m)

**Bedroom** 

14' 8" x 8' 0" (4.47m x 2.44m)

**Bedroom** 

13' 11" x 7' 6" (4.24m x 2.29m)

**Bedroom** 

17' 5" x 6' 7" (5.31m x 2.01m)

**Shower Room** 

8' 9" x 5' 10" (2.67m x 1.78m)

W.C

**Second Floor Landing** 

Bedroom

19' 1" x 14' 2" (5.82m x 4.32m)

Balcony

**Bedroom** 

14' 3" x 12' 7" (4.34m x 3.84m)

**En-Suite** 

**Bedroom** 

11' 10" x 7' 11" (3.61m x 2.41m)

Bathroom

8' 9" x 5' 8" (2.67m x 1.73m)

**Loft Room** 

21' 6" x 6' 9" (6.55m x 2.06m)

Rear Garden

**Permit Parking** 

The road is currently permit parking and a permit costs £35 per annum.