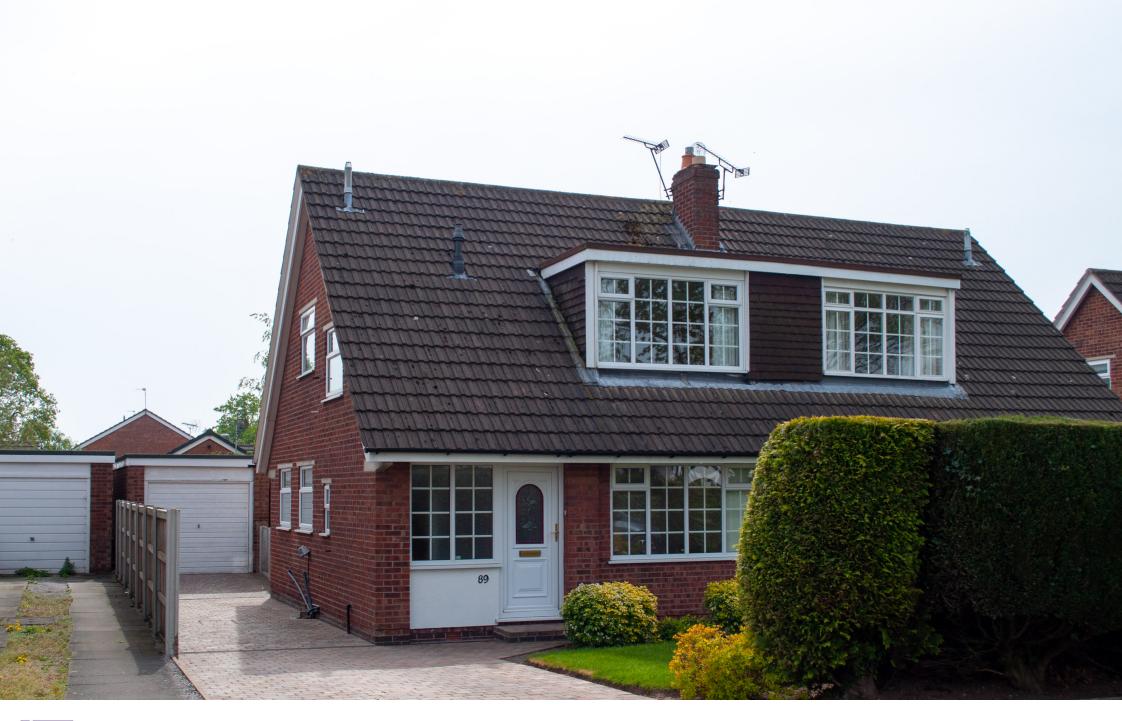

www.westates.co.uk 01606 331784

- Spacious Semi-Detached House
- Three Bedrooms
- Large Lounge Dining Room
- Modern Fitted Kitchen
- Mature Gardens
- Garage & Driveway

## Description

This is a spacious and well-presented semi-detached house, which is located in an extremely sought after location close to the village centre. The property features gas central heating and PVCu double glazing and the accommodation comprises: Entrance hall, cloakroom/WC, lounge, dining room, fitted kitchen, first floor landing, box room, three bedrooms and bathroom. Mature southerly gardens, detached garage and block paved driveway. The property is available unfurnished for immediate occupation and restrictions apply.