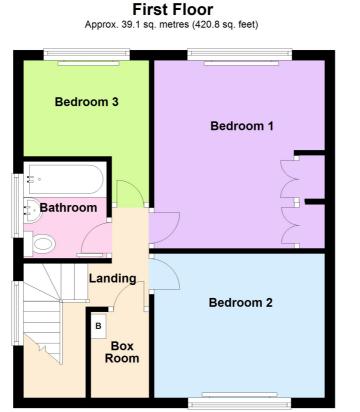

## Description

This is a spacious and well-presented semi-detached house, which is located in an extremely sought after location close to the village centre. The property features gas central heating and PVCu double glazing and the accommodation comprises: Entrance hall, cloakroom/WC, lounge, dining room, fitted kitchen, first floor landing, box room, three bedrooms and bathroom. Mature southerly gardens, detached garage and block paved driveway. The property is available unfurnished for immediate occupation and restrictions apply.

Location Tenure

**EPC Rating:** 

**Important Notes** Type Here

Approx. 43.1 sq. metres (464.2 sq. feet)

**Ground Floor** 

Total area: approx. 82.2 sq. metres (885.0 sq. feet)

These particulars, whilst believed to be accurate are set out as a general outline only for guidance and do not constitute any part of an offer or contract. Intending purchasers should not rely on them as statements of representation of fact, but must satisfy themselves by inspection or otherwise as to their accuracy. All measurements quoted are approximate. We are unable to confirm the working order of any fixtures and fittings including appliances that are included in these particulars. No person in this firms employment has the authority to make or give any representation or warranty in respect of the property.