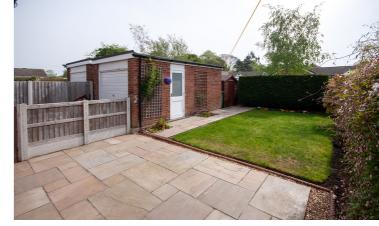

## Description

This is a spacious and well-presented semi-detached house, which is located in an extremely sought after location close to the village centre. The property features gas central heating and PVCu double glazing and the accommodation comprises: Entrance hall, cloakroom/WC, lounge, dining room, fitted kitchen, first floor landing, box room, three bedrooms and bathroom. Mature southerly gardens, detached garage and block paved driveway. The property is available unfurnished for immediate occupation and restrictions apply.