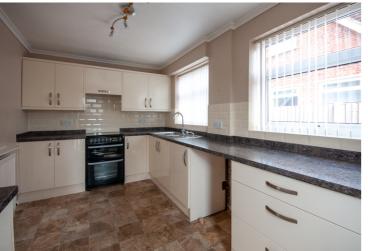

## Description

This is a spacious and well-presented semi-detached house, which is located in an extremely sought after location close to the village centre. The property features gas central heating and PVCu double glazing and the accommodation comprises: Entrance hall, cloakroom/WC, lounge, dining room, fitted kitchen, first floor landing, box room, three bedrooms and bathroom. Mature southerly gardens, detached garage and block paved driveway. The property is available unfurnished for immediate occupation and restrictions apply.