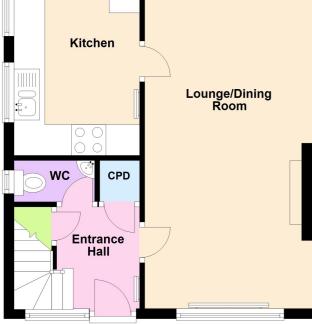

Location Tenure

**EPC Rating:** 

**Important Notes** Type Here

Approx. 43.1 sq. metres (464.2 sq. feet)

**Ground Floor** 

Total area: approx. 82.2 sq. metres (885.0 sq. feet)

These particulars, whilst believed to be accurate are set out as a general outline only for guidance and do not constitute any part of an offer or contract. Intending purchasers should not rely on them as statements of representation of fact, but must satisfy themselves by inspection or otherwise as to their accuracy. All measurements quoted are approximate. We are unable to confirm the working order of any fixtures and fittings including appliances that are included in these particulars. No person in this firms employment has the authority to make or give any representation or warranty in respect of the property.