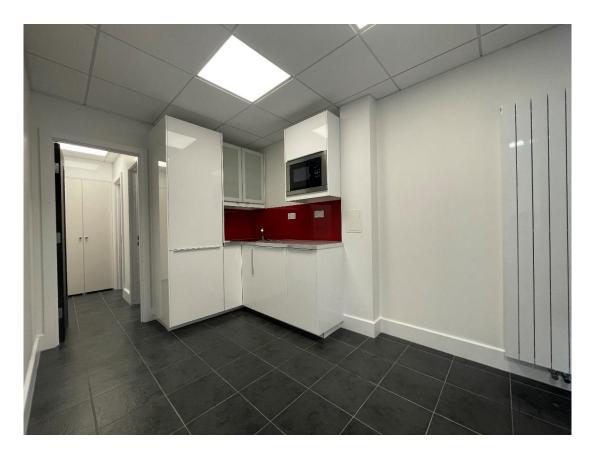

## Features Include:

- 125-year lease from 1st January 2016 with possibility of 199-year extension
  - Four off street parking spaces with potential for additional two
    - Peppercorn ground rent
    - Own entrance at front
    - · Air conditioning throughout
    - Comms room with recently installed CAT 6 cabling
    - Ground floor meeting room, kitchen plus 3 x w.c.'s
      - First floor executive office with kitchenette
        - CCTV
        - Video entry system
        - Gas central heating with Vaillant boiler
          - Ceramic tile flooring and carpet
            - Security shutters
            - Sensor lighting
- Viewing strictly by appointment with owners' sole agents Jeremy Leaf & Co from whom copy of lease and comparable information is available.

NB We understand the property would be suited to conversion to residential use, subject to necessary consents as it already benefits from 2 x mains water connections plus 2 connections to main drains.