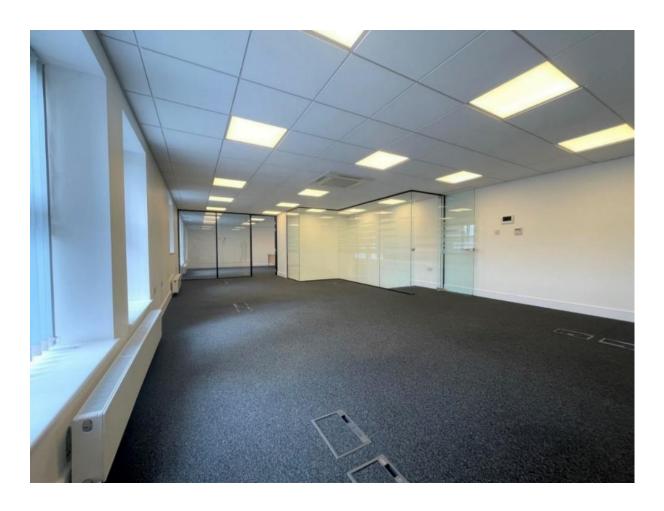

## Features Include:

- 125-year lease from 1st January 2016 with possibility of 199-year extension
  - Four off street parking spaces with potential for additional two
    - Peppercorn ground rent
    - Own entrance at front
    - · Air conditioning throughout
    - Comms room with recently installed CAT 6 cabling
    - Ground floor meeting room, kitchen plus 3 x w.c.'s
      - First floor executive office with kitchenette
        - CCTV
        - Video entry system
        - Gas central heating with Vaillant boiler
          - Ceramic tile flooring and carpet
            - Security shutters
            - Sensor lighting
- Viewing strictly by appointment with owners' sole agents Jeremy Leaf & Co from whom copy of lease and comparable information is available.