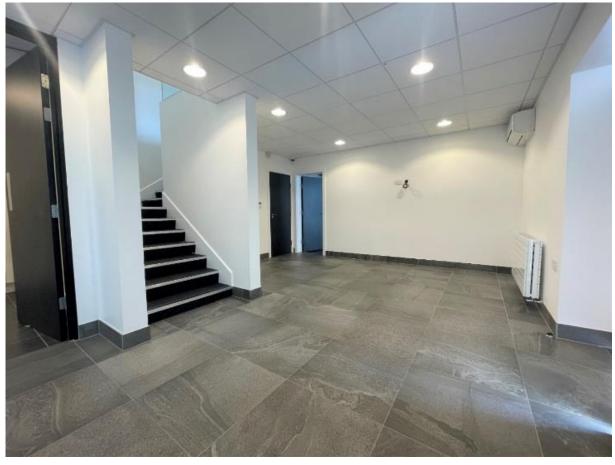

## Features Include:

- 125-year lease from 1st January 2016 with possibility of 199-year extension
  - Four off street parking spaces with potential for additional two
    - Peppercorn ground rent
    - Own entrance at front
    - · Air conditioning throughout
    - Comms room with recently installed CAT 6 cabling
    - Ground floor meeting room, kitchen plus 3 x w.c.'s
      - First floor executive office with kitchenette
        - CCTV
        - Video entry system
        - Gas central heating with Vaillant boiler
          - Ceramic tile flooring and carpet
            - Security shutters
            - Sensor lighting
- Viewing strictly by appointment with owners' sole agents Jeremy Leaf & Co from whom copy of lease and comparable information is available.