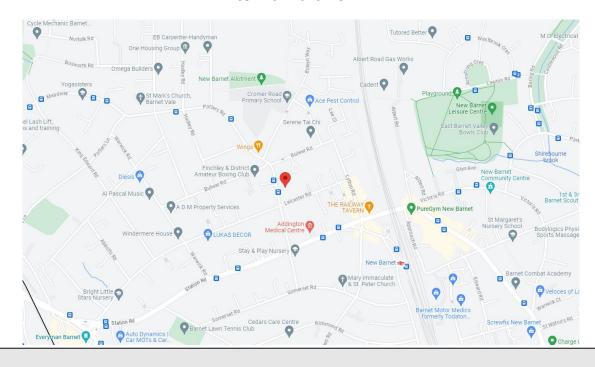

The property is situated approximately 0.4 mile from New Barnet mainline station connecting to the City in approximately 22 mins.

A bus stop is located directly to the front of the property (184, 383 & 626 buses) which is also close to local shops.