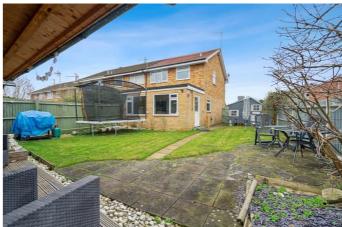

On the first floor there are three bedrooms and a three-piece family bathroom with a bath and overhead shower connection that finishes the upstairs.

Outside is mainly laid to lawn with the potential to make additional parking to the rear. You have the bonus of a fully functional outbuilding that has power and light, a perfect space if you have older children or work from home.