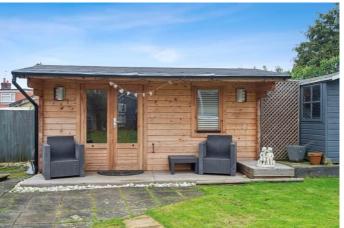

On the first floor there are three bedrooms and a three-piece family bathroom with a bath and overhead shower connection that finishes the upstairs.

Outside is mainly laid to lawn with the potential to make additional parking to the rear. You have the bonus of a fully functional outbuilding that has power and light, a perfect space if you have older children or work from home.