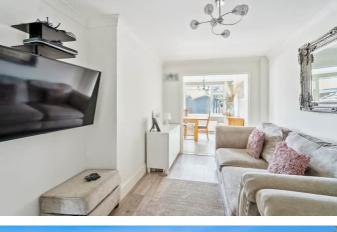

Upon entering the property, the doorway seamlessly leads into the open hallway, with wooden flooring. This property comes to the market with plenty of storage including an understairs cupboard and stairs ascending to the first floor. This property provides ample space for substantial living and dining room furniture with a separate space for entertaining that over looks the private garden, perfect for entertaining. The family room is good size at 14'8 x 9'8 with provides plenty of space for some well-deserved family time.