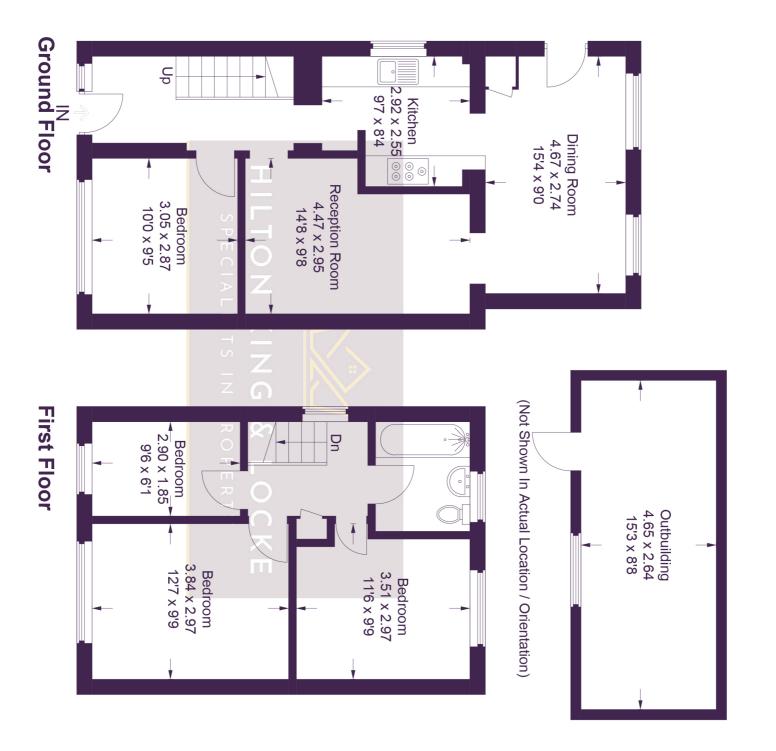

Upon entering the property, the doorway seamlessly leads into the open hallway, with wooden flooring. This property comes to the market with plenty of storage including an understairs cupboard and stairs ascending to the first floor. This property provides ample space for substantial living and dining room furniture with a separate space for entertaining that over looks the private garden, perfect for entertaining. The family room is good size at 14'8 x 9'8 with provides plenty of space for some well-deserved family time.

The fitted kitchen has plenty of eye and base level units and space for a free-standing washing machine, dishwasher and fridge freezer as well as having the added benefit of an integrated oven and electric hob that leads into the dining room that has an abundance of space & light with views onto the family garden. A good size double bedroom finishes the downstairs accommodation.

On the first floor there are three bedrooms and a three-piece family bathroom with a bath and overhead shower connection that finishes the upstairs.

Outside is mainly laid to lawn with the potential to make additional parking to the rear. You have the bonus of a fully functional outbuilding that has power and light, a perfect space if you have older children or work from home.

## 24 Glaisyer Way

Approximate Gross Internal Area Ground Floor = 51.8 sq m / 557 sq ft First Floor = 37.4 sq m / 402 sq ft Outbuilding = 17.1 sq m / 184 sq ft Total = 106.3 sq m / 1,143 sq ft

This plan is for layout guidance only. Not drawn to scale unless stated. Windows and door openings are approximate. Whilst every care is taken in the preparation of this plan, please check all dimensions, shapes and compass bearings before making any decisions reliant upon them.