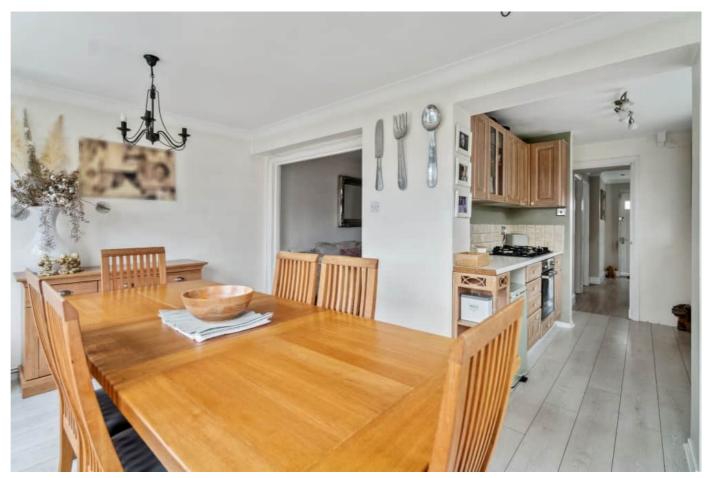

The fitted kitchen has plenty of eye and base level units and space for a free-standing washing machine, dishwasher and fridge freezer as well as having the added benefit of an integrated oven and electric hob that leads into the dining room that has an abundance of space & light with views onto the family garden. A good size double bedroom finishes the downstairs accommodation.