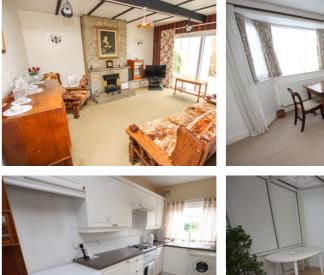

## 15 Cherry Trees, Lower Stondon, Henlow, Bedfordshire, SG16 6DT

Classic and generously proportioned semi-detached family home situated on a good-sized plot with great potential. Although in need of some updating the property still offers much charm and character including fireplace surrounds in two of the bedrooms, original doors with Bakelite handles and the stained-glass stair window. Offered with two good sized reception rooms with a feature fireplace and beamed ceiling to the lounge, adjoining conservatory, large kitchen/breakfast room and three good sized bedrooms. Other benefits include a generous sized family bathroom and a large loft. Outside is a mature 100ft garden with brick-built store and off-road parking to the rear. An excellent blank canvas - well worth a view.

## Lanes Bennetts

£350,000

- OPEN DAY 15th FEBRUARY
- CLASSIC SEMI-DETACHED FAMILY HOME ON GOOD SIZED PLOT
- SOME UPDATING REQUIRED BUT STILL OFFERS MANY ORIGINAL FEATURES
- NO CHAIN
- LOUNGE WITH FEATURE FIREPLACE + BEAMED CEILING
- DINING ROOM + CONSERVATORY
- THREE GENEROUS SIZED BEDROOMS + LARGE
  BATHROOM
- GREAT POTENTIAL TO EXTEND + LARGE LOFT
- 100FT REAR GARDEN + BRICK STORE
- AMPLE OFF ROAD PARKING + GARAGE SPACE