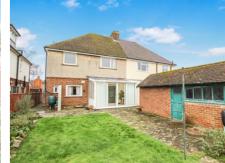

## 15 Cherry Trees, Lower Stondon, Henlow, Bedfordshire, SG16 6DT

Classic and generously proportioned semi-detached family home situated on a good-sized plot with great potential. Although in need of some updating the property still offers much charm and character including fireplace surrounds in two of the bedrooms, original doors with Bakelite handles and the stained-glass stair window. Offered with two good sized reception rooms with a feature fireplace and beamed ceiling to the lounge, adjoining conservatory, large kitchen/breakfast room and three good sized bedrooms. Other benefits include a generous sized family bathroom and a large loft. Outside is a mature 100ft garden with brick-built store and off-road parking to the rear. An excellent blank canvas - well worth a view.

## Lanes Bennetts

£350,000

- OPEN DAY 15th FEBRUARY
- CLASSIC SEMI-DETACHED FAMILY HOME ON GOOD SIZED PLOT
- SOME UPDATING REQUIRED BUT STILL OFFERS MANY ORIGINAL FEATURES
- NO CHAIN
- LOUNGE WITH FEATURE FIREPLACE + BEAMED CEILING
- DINING ROOM + CONSERVATORY
- THREE GENEROUS SIZED BEDROOMS + LARGE
  BATHROOM
- GREAT POTENTIAL TO EXTEND + LARGE LOFT
- 100FT REAR GARDEN + BRICK STORE
- AMPLE OFF ROAD PARKING + GARAGE SPACE