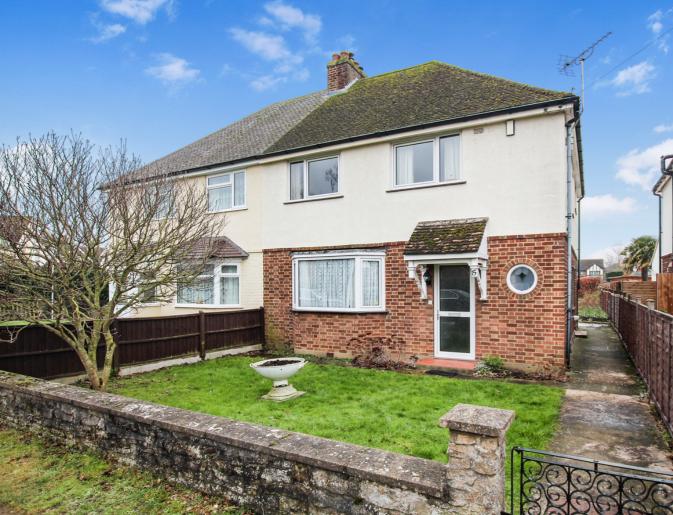

## 15 Cherry Trees, Lower Stondon, Henlow, Bedfordshire, SG16 6DT

Classic and generously proportioned semi-detached family home situated on a good-sized plot with great potential. Although in need of some updating the property still offers much charm and character including fireplace surrounds in two of the bedrooms, original doors with Bakelite handles and the stained-glass stair window. Offered with two good sized reception rooms with a feature fireplace and beamed ceiling to the lounge, adjoining conservatory, large kitchen/breakfast room and three good sized bedrooms. Other benefits include a generous sized family bathroom and a large loft. Outside is a mature 100ft garden with brick-built store and off-road parking to the rear. An excellent blank canvas - well worth a view.

## Lanes Bennetts

£350,000

- OPEN DAY 15th FEBRUARY
- CLASSIC SEMI-DETACHED FAMILY HOME ON GOOD SIZED PLOT
- SOME UPDATING REQUIRED BUT STILL OFFERS MANY ORIGINAL FEATURES
- NO CHAIN
- LOUNGE WITH FEATURE FIREPLACE + BEAMED CEILING
- DINING ROOM + CONSERVATORY
- THREE GENEROUS SIZED BEDROOMS + LARGE
  BATHROOM
- GREAT POTENTIAL TO EXTEND + LARGE LOFT
- 100FT REAR GARDEN + BRICK STORE
- AMPLE OFF ROAD PARKING + GARAGE SPACE