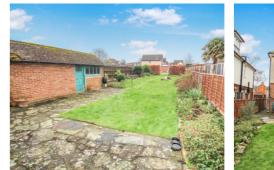

## 15 Cherry Trees, Lower Stondon, Henlow, Bedfordshire, SG16 6DT

Classic and generously proportioned semi-detached family home situated on a good-sized plot with great potential. Although in need of some updating the property still offers much charm and character including fireplace surrounds in two of the bedrooms, original doors with Bakelite handles and the stained-glass stair window. Offered with two good sized reception rooms with a feature fireplace and beamed ceiling to the lounge, adjoining conservatory, large kitchen/breakfast room and three good sized bedrooms. Other benefits include a generous sized family bathroom and a large loft. Outside is a mature 100ft garden with brick-built store and off-road parking to the rear. An excellent blank canvas - well worth a view.

## Lanes Bennetts

£350,000

- OPEN DAY 15th FEBRUARY
- CLASSIC SEMI-DETACHED FAMILY HOME ON GOOD SIZED PLOT
- SOME UPDATING REQUIRED BUT STILL OFFERS MANY ORIGINAL FEATURES
- NO CHAIN
- LOUNGE WITH FEATURE FIREPLACE + BEAMED CEILING
- DINING ROOM + CONSERVATORY
- THREE GENEROUS SIZED BEDROOMS + LARGE
  BATHROOM
- GREAT POTENTIAL TO EXTEND + LARGE LOFT
- 100FT REAR GARDEN + BRICK STORE
- AMPLE OFF ROAD PARKING + GARAGE SPACE