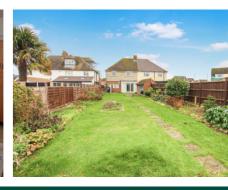

## 15 Cherry Trees, Lower Stondon, Henlow, Bedfordshire, SG16 6DT

Classic and generously proportioned semi-detached family home situated on a good-sized plot with great potential. Although in need of some updating the property still offers much charm and character including fireplace surrounds in two of the bedrooms, original doors with Bakelite handles and the stained-glass stair window. Offered with two good sized reception rooms with a feature fireplace and beamed ceiling to the lounge, adjoining conservatory, large kitchen/breakfast room and three good sized bedrooms. Other benefits include a generous sized family bathroom and a large loft. Outside is a mature 100ft garden with brick-built store and off-road parking to the rear. An excellent blank canvas - well worth a view.

## Lanes Bennetts

£350,000

- OPEN DAY 15th FEBRUARY
- CLASSIC SEMI-DETACHED FAMILY HOME ON GOOD SIZED PLOT
- SOME UPDATING REQUIRED BUT STILL OFFERS MANY ORIGINAL FEATURES
- NO CHAIN
- LOUNGE WITH FEATURE FIREPLACE + BEAMED CEILING
- DINING ROOM + CONSERVATORY
- THREE GENEROUS SIZED BEDROOMS + LARGE
  BATHROOM
- GREAT POTENTIAL TO EXTEND + LARGE LOFT
- 100FT REAR GARDEN + BRICK STORE
- AMPLE OFF ROAD PARKING + GARAGE SPACE