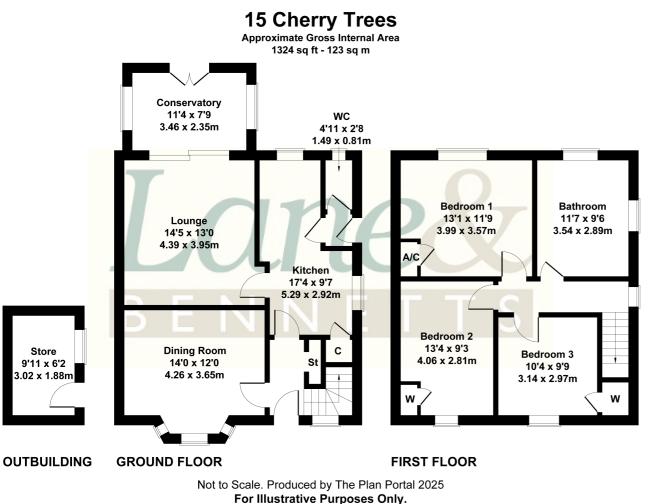

## 15 Cherry Trees, Lower Stondon, Henlow, Bedfordshire, SG16 6DT

Classic and generously proportioned semi-detached family home situated on a good-sized plot with great potential. Although in need of some updating the property still offers much charm and character including fireplace surrounds in two of the bedrooms, original doors with Bakelite handles and the stained-glass stair window. Offered with two good sized reception rooms with a feature fireplace and beamed ceiling to the lounge, adjoining conservatory, large kitchen/breakfast room and three good sized bedrooms. Other benefits include a generous sized family bathroom and a large loft. Outside is a mature 100ft garden with brick-built store and off-road parking to the rear. An excellent blank canvas - well worth a view.

## Lanes Bennetts

£350,000

- OPEN DAY 15th FEBRUARY
- CLASSIC SEMI-DETACHED FAMILY HOME ON GOOD SIZED PLOT
- SOME UPDATING REQUIRED BUT STILL OFFERS MANY ORIGINAL FEATURES
- NO CHAIN
- LOUNGE WITH FEATURE FIREPLACE + BEAMED CEILING
- DINING ROOM + CONSERVATORY
- THREE GENEROUS SIZED BEDROOMS + LARGE
  BATHROOM
- GREAT POTENTIAL TO EXTEND + LARGE LOFT
- 100FT REAR GARDEN + BRICK STORE
- AMPLE OFF ROAD PARKING + GARAGE SPACE