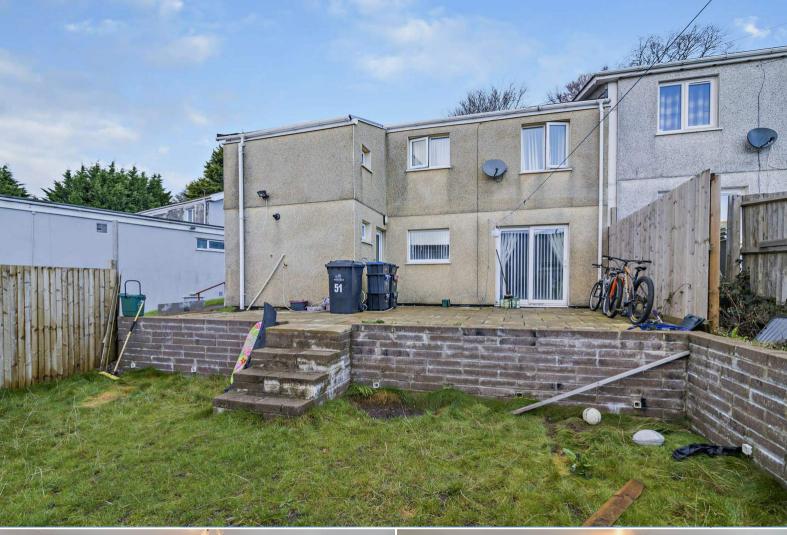

The council tax band is A.

The interior of this property comprises a spacious living room, dining room, w/c and fitted kitchen on the ground floor. The first floor consists of 3 bedrooms and the family bathroom. The exterior boasts a private rear garden, perfect for enjoying the summer months.

Located in the popular village of Brynithel, the property is close to a range of amenities, including shops, supermarkets, restaurants and pubs. Excellent transport connections can be found from the A467, Llanhilleth train station and local bus routes.