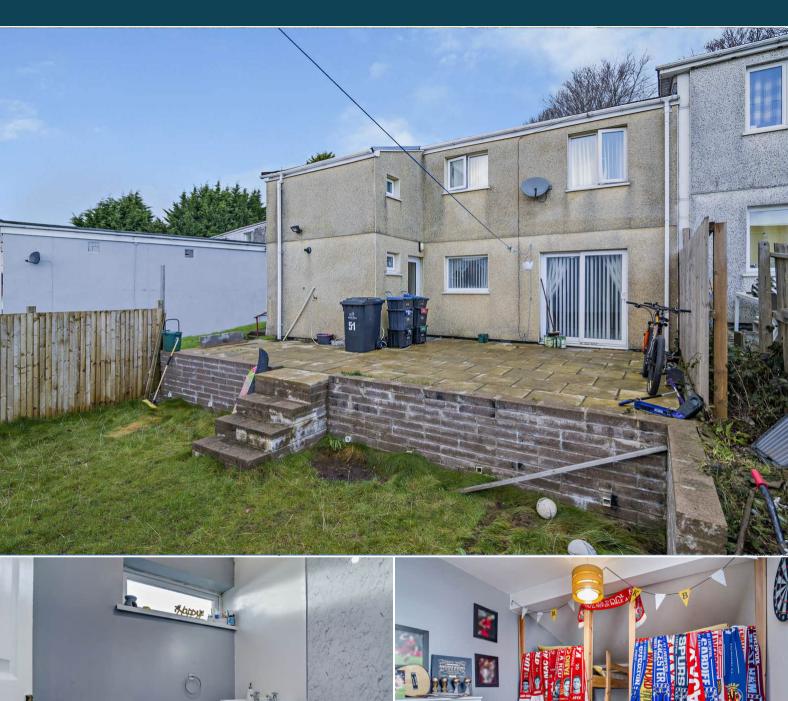

The council tax band is A.

The interior of this property comprises a spacious living room, dining room, w/c and fitted kitchen on the ground floor. The first floor consists of 3 bedrooms and the family bathroom. The exterior boasts a private rear garden, perfect for enjoying the summer months.