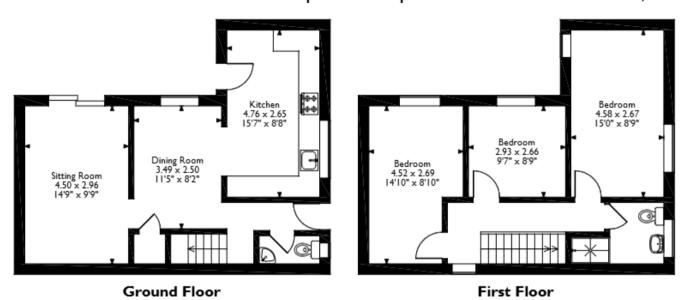

## Mount Pleasant Estate, Brynithel, Abertillery Approximate Gross Internal Area 88 Sq M/948 Sq Ft

Please note that the location of doors, windows and other items are approximate and this floorplan is to be used for illustrative purposes only. Unauthorized reproduction is prohibited.