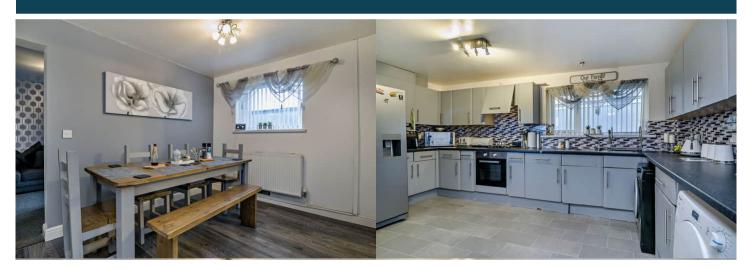

The council tax band is A.

The interior of this property comprises a spacious living room, dining room, w/c and fitted kitchen on the ground floor. The first floor consists of 3 bedrooms and the family bathroom. The exterior boasts a private rear garden, perfect for enjoying the summer months.