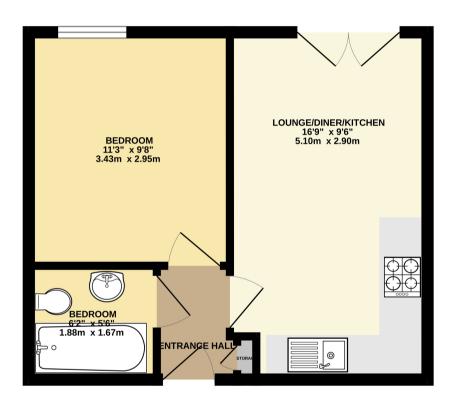

## £215,000 Leasehold

This newly refurbished one double bedroom apartment is ideally located moments from local shops, Furzefield Leisure Centre and within a short walk to Potters Bar Railway Station. The property benefits from gated entrance and secure car parking with one space plus visitor bay, video entry phone, newly refurbished to a high standard with Brand new kitchen with integrated appliances, open plan Kitchen / Living Room with Juliet Balcony doors, good size DOUBLE BEDROOM with new carpets and Fitted Mirrored Wardrobes and a fully tiled modern bathroom.

Another benefit is the DECKED ROOFTOP COMMUNAL GARDEN.

Ideal for Rental Inves

GROUND FLOOR 321 sq.ft. (29.8 sq.m.) approx.

TOTAL FLOOR AREA: 321 sq.ft. (29.8 sq.m.) approx. Whilst every attempt has been made to ensure the accuracy of the floorpian contained here, measurement of doors, windows, croem and any offer thems are approximate and for respectively is battle fit any error prospective purchaser. The services, systems and appliances shown have not been tested and no guarant as to their operability or efficiency can be given.