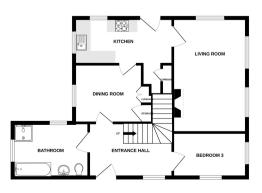

## **Entrance Hallway**

14' 02" x 8' 02" (4.32m x 2.49m) Vinyl flooring, one radiator, under stairs cupboard, one double glazed window, staircase to first floor.

## **Dining Room**

12' 11" x 11' 11" (3.94m x 3.63m) Vinyl flooring, one radiator, one double glazed window, two cupboards.

#### Kitchen

18' 00" x 7' 10" (5.49m x 2.39m) Vinyl flooring, fitted kitchen units, two double glazed windows, stainless steel sink, cupboard, door leading to rear garden.

## **Living Room**

12' 08" x 20' 08" (3.86m x 6.30m) Vinyl flooring, three double glazed windows, two radiators, fire place.

## **Bathroom**

12' 08" x 6' 03" (3.86m x 1.91m) Vinyl flooring, low flush W/C, three double glazed windows, shower cubical, pedestal sink.

# **Bedroom Three (Ground Floor)**

12' 07" x 7' 08" (3.84m x 2.34m) Fitted carpet, two double glazed windows, one radiator.

## Council Tax Band - C

GROUND FLOOR

\_\_\_\_

1ST FLOOR