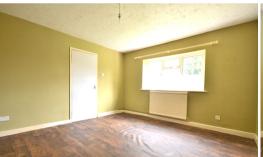

## **Living Room**

12' 08" x 20' 08" (3.86m x 6.30m) Vinyl flooring, three double glazed windows, two radiators, fire place.