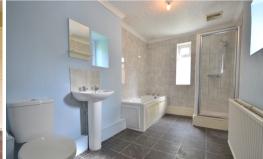

## **Bathroom**

12' 08" x 6' 03" (3.86m x 1.91m) Vinyl flooring, low flush W/C, three double glazed windows, shower cubical, pedestal sink.