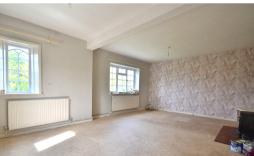

## **Living Room**

12' 08" x 20' 08" (3.86m x 6.30m) Vinyl flooring, three double glazed windows, two radiators, fire place.