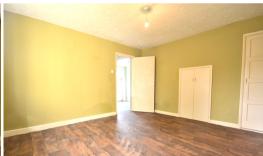

# **Bedroom Three (Ground Floor)**

12' 07" x 7' 08" (3.84m x 2.34m) Fitted carpet, two double glazed windows, one radiator.