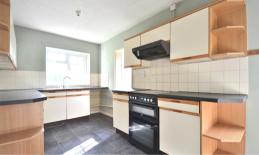

#### Kitchen

18' 00" x 7' 10" (5.49m x 2.39m) Vinyl flooring, fitted kitchen units, two double glazed windows, stainless steel sink, cupboard, door leading to rear garden.