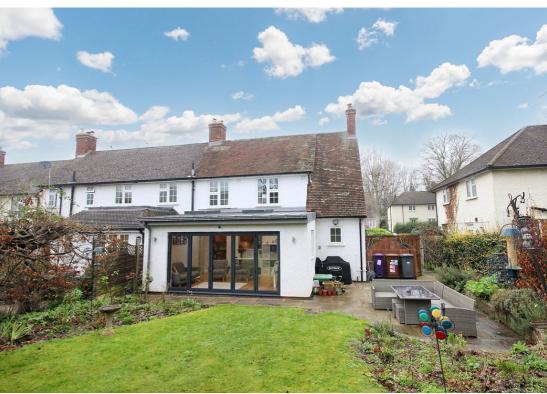

An impressive three bedroom family home located within easy walking distance of the Town Centre & Main Line Train Station with links to both London's Kings Cross & Cambridge.

The property is presented in first class condition throughout. On the ground floor there is a spacious lounge with a solid fuel burner, separate dining room and a fitted kitchen with integrated oven and hob. A real feature of the ground floor is the large family room with bi-folding doors overlooking the South facing rear garden. On the first floor are three good size bedrooms and a family bathroom. Outside there is off road parking for a couple of vehicles and a large South facing rear garden.

- Located within easy walking distance of the town centre and railway station.
- Offered with vacant possession and no upper chain.
- Spacious lounge with solid fuel burner and a separate dining room.
- Fitted kitchen with integrated oven and hob.
- Large family room with bi-folding doors overlooking the rear garden.
- Ground floor cloakroom.
- Double glazed windows and gas central heating.
- Large South facing rear garden.
- Leasehold with 895 years remaining. No service charge or ground rent.
- Two double bedrooms and a large single bedroom.