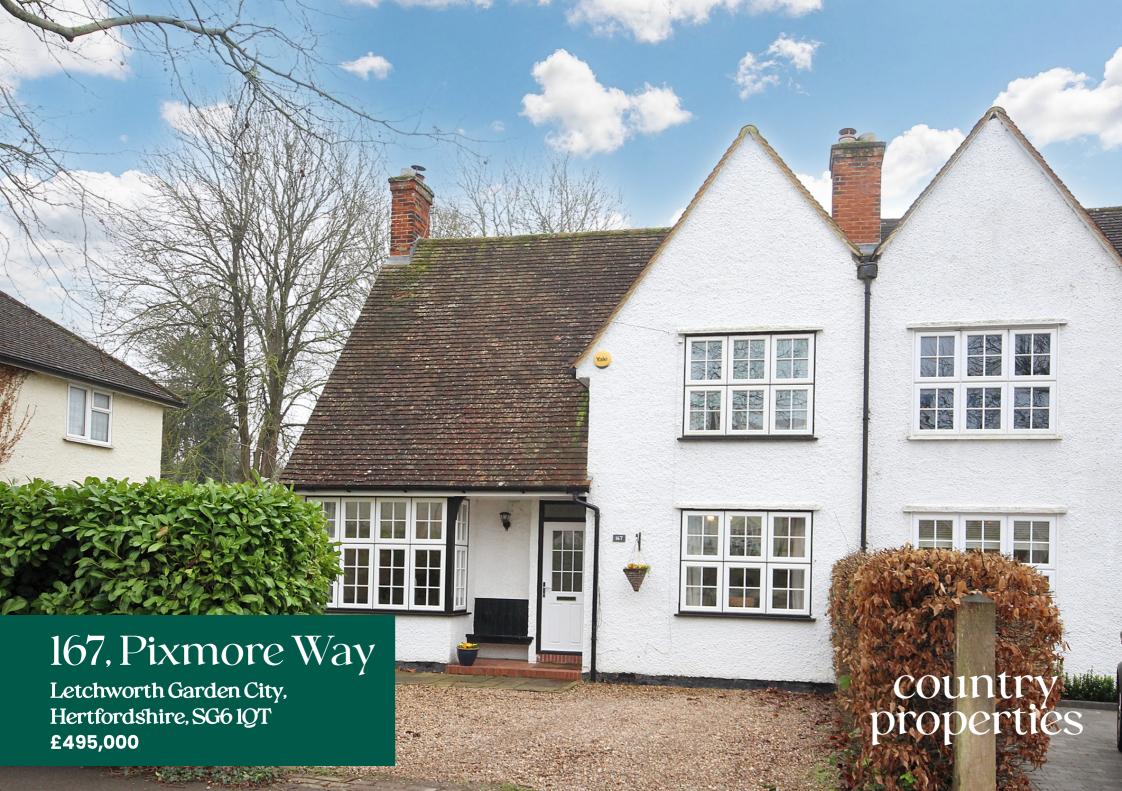

An impressive three bedroom family home located within easy walking distance of the Town Centre & Main Line Train Station with links to both London's Kings Cross & Cambridge.

The property is presented in first class condition throughout. On the ground floor there is a spacious lounge with a solid fuel burner, separate dining room and a fitted kitchen with integrated oven and hob. A real feature of the ground floor is the large family room with bi-folding doors overlooking the South facing rear garden. On the first floor are three good size bedrooms and a family bathroom. Outside there is off road parking for a couple of vehicles and a large South facing rear garden.

- Located within easy walking distance of the town centre and railway station.
- Offered with vacant possession and no upper chain.
- Spacious lounge with solid fuel burner and a separate dining room.
- Fitted kitchen with integrated oven and hob.
- Large family room with bi-folding doors overlooking the rear garden.
- Ground floor cloakroom.
- Double glazed windows and gas central heating.
- Large South facing rear garden.
- Leasehold with 895 years remaining. No service charge or ground rent.
- Two double bedrooms and a large single bedroom.