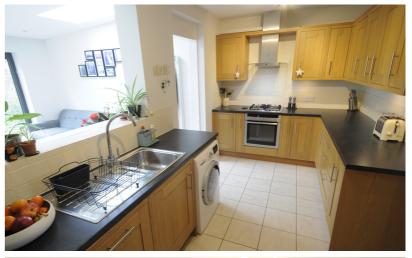

An impressive three bedroom family home located within easy walking distance of the Town Centre & Main Line Train Station with links to both London's Kings Cross & Cambridge.

The property is presented in first class condition throughout. On the ground floor there is a spacious lounge with a solid fuel burner, separate dining room and a fitted kitchen with integrated oven and hob. A real feature of the ground floor is the large family room with bi-folding doors overlooking the South facing rear garden. On the first floor are three good size bedrooms and a family bathroom. Outside there is off road parking for a couple of vehicles and a large South facing rear garden.

- Located within easy walking distance of the town centre and railway station.
- Offered with vacant possession and no upper chain.
- Spacious lounge with solid fuel burner and a separate dining room.
- Fitted kitchen with integrated oven and hob.
- Large family room with bi-folding doors overlooking the rear garden.
- Ground floor cloakroom.
- Double glazed windows and gas central heating.
- Large South facing rear garden.
- Leasehold with 895 years remaining. No service charge or ground rent.
- Two double bedrooms and a large single bedroom.