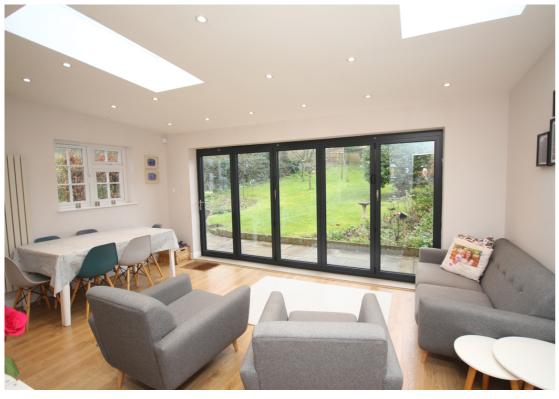

An impressive three bedroom family home located within easy walking distance of the Town Centre & Main Line Train Station with links to both London's Kings Cross & Cambridge.

The property is presented in first class condition throughout. On the ground floor there is a spacious lounge with a solid fuel burner, separate dining room and a fitted kitchen with integrated oven and hob. A real feature of the ground floor is the large family room with bi-folding doors overlooking the South facing rear garden. On the first floor are three good size bedrooms and a family bathroom. Outside there is off road parking for a couple of vehicles and a large South facing rear garden.

- Located within easy walking distance of the town centre and railway station.
- Offered with vacant possession and no upper chain.
- Spacious lounge with solid fuel burner and a separate dining room.
- Fitted kitchen with integrated oven and hob.
- Large family room with bi-folding doors overlooking the rear garden.
- Ground floor cloakroom.
- Double glazed windows and gas central heating.
- Large South facing rear garden.
- Leasehold with 895 years remaining. No service charge or ground rent.
- Two double bedrooms and a large single bedroom.