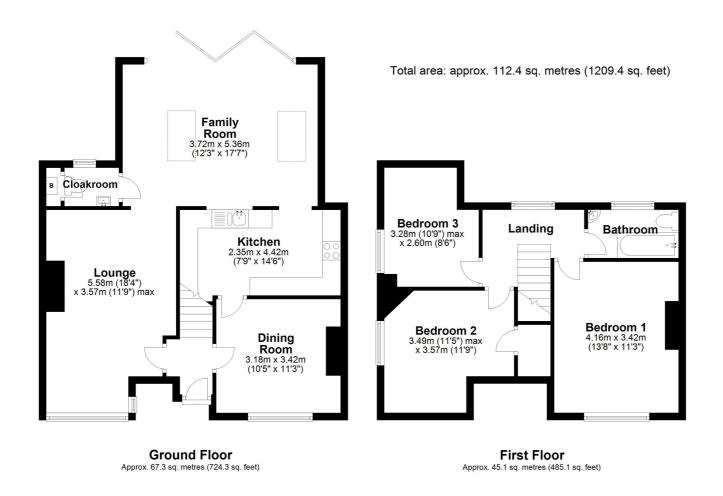

An impressive three bedroom family home located within easy walking distance of the Town Centre & Main Line Train Station with links to both London's Kings Cross & Cambridge.

The property is presented in first class condition throughout. On the ground floor there is a spacious lounge with a solid fuel burner, separate dining room and a fitted kitchen with integrated oven and hob. A real feature of the ground floor is the large family room with bi-folding doors overlooking the South facing rear garden. On the first floor are three good size bedrooms and a family bathroom. Outside there is off road parking for a couple of vehicles and a large South facing rear garden.

- Located within easy walking distance of the town centre and railway station.
- Offered with vacant possession and no upper chain.
- Spacious lounge with solid fuel burner and a separate dining room.
- Fitted kitchen with integrated oven and hob.
- Large family room with bi-folding doors overlooking the rear garden.
- Ground floor cloakroom.
- Double glazed windows and gas central heating.
- Large South facing rear garden.
- Leasehold with 895 years remaining. No service charge or ground rent.
- Two double bedrooms and a large single bedroom.