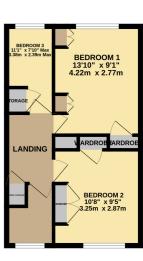

LOUNGE
13'11" x 12'6"
4.23m x 3.81m

TORAGE

| NUMBER | N

1ST FLOOR 371 sq.ft. (34.5 sq.m.) approx.

**Property Description** 

**Ground Floor** 

**Entrance Hall** 

Lounge

13' 11" x 12' 6" (4.24m x 3.81m)

**Dining Room** 

10' 9" x 7' 9" (3.28m x 2.36m)

**Refitted Kitchen** 

12' 5" x 7' 3" (3.78m x 2.21m)

**First Floor** 

Landing

**Bedroom One** 

13' 10" x 9' 1" (4.22m x 2.77m)

**Bedroom Two** 

10' 8" x 9' 5" (3.25m x 2.87m)

**Bedroom Three** 

11' 1" x 7' 10" MAX (3.38m x 2.39m)

**Refitted Bathroom** 

Outside

Rear Garden