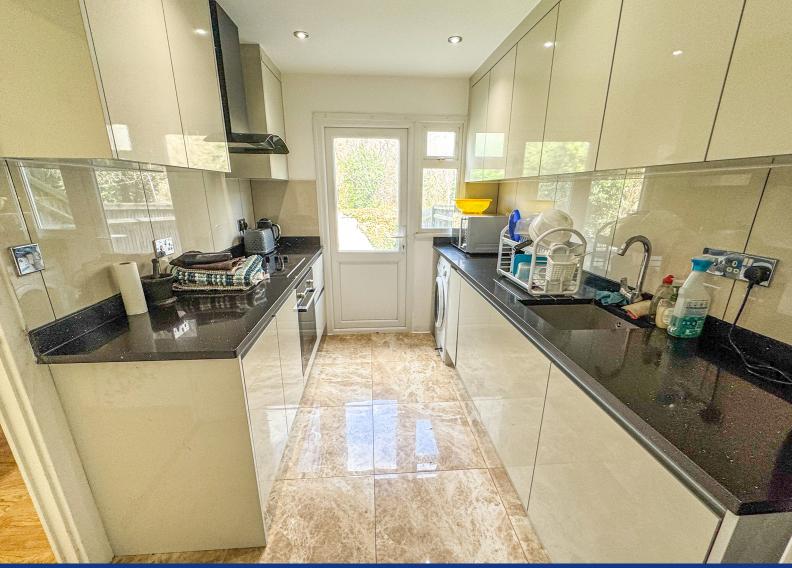

13' 11" x 12' 6" (4.24m x 3.81m)

**Dining Room** 

10' 9" x 7' 9" (3.28m x 2.36m)

**Refitted Kitchen** 

12' 5" x 7' 3" (3.78m x 2.21m)

**First Floor** 

Landing

**Bedroom One** 