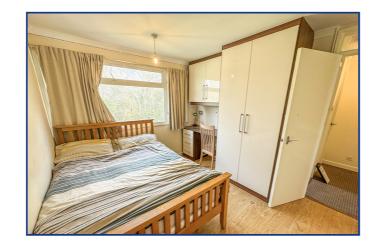

13' 10" x 9' 1" (4.22m x 2.77m)

**Bedroom Two** 

10' 8" x 9' 5" (3.25m x 2.87m)

**Bedroom Three** 

11' 1" x 7' 10" MAX (3.38m x 2.39m)

**Refitted Bathroom** 

Outside

Rear Garden