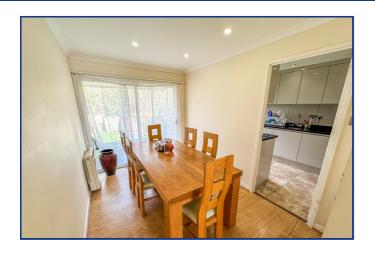

13' 11" x 12' 6" (4.24m x 3.81m)

**Dining Room** 

10' 9" x 7' 9" (3.28m x 2.36m)

**Refitted Kitchen** 

12' 5" x 7' 3" (3.78m x 2.21m)

**First Floor** 

Landing

**Bedroom One** 