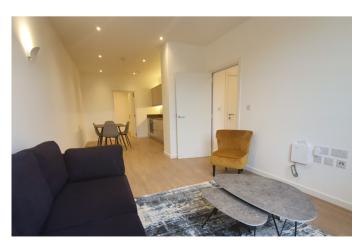

## Lounge

4.31m x 3.09m (14' 2" x 10' 2")

### Kitchen breakfast

3.64m x 3.08m (11' 11" x 10' 1")