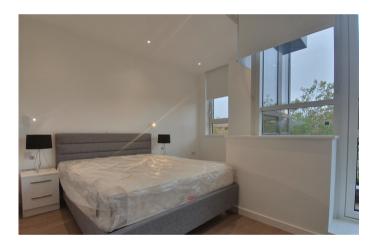

### **Bedroom**

3.66m x 1.95m (12' 0" x 6' 5") plus 2.36m x 2.04m (7' 9" x 6' 8")