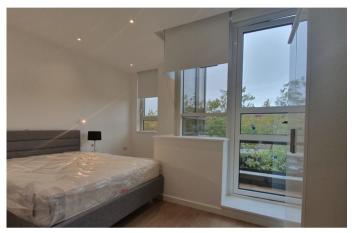

### **Bedroom**

3.66m x 1.95m (12' 0" x 6' 5") plus 2.36m x 2.04m (7' 9" x 6' 8")