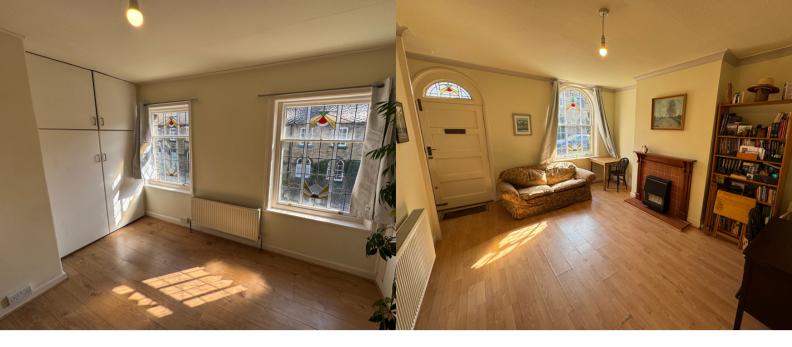

#### Lounge

4.73m x 3.90m (15' 6" x 12' 10") into alcoves. Attractive arched window with coloured lead lights, tiled fireplace and light wood surround (gas fire not operative) wood laminate flooring, radiator.

### Staircase

painted staircase, part wood panelled, with handrails to small landing area.