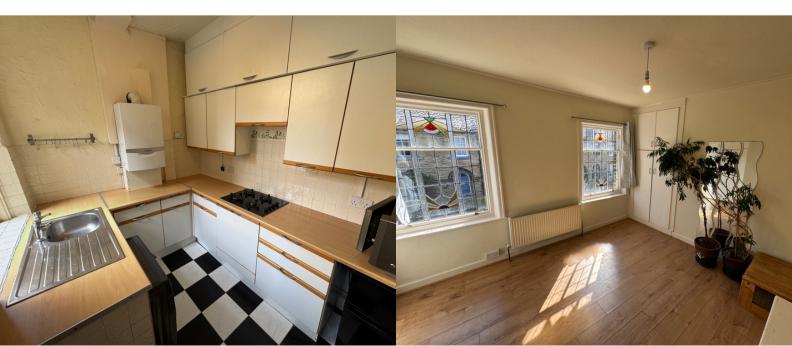

### Kitchen

Fitted base and wall units, roll edged laminate worktops, inset stainless steel sink and drainer, Gas hob, plumbing for washing machine, Vaillant combination boiler, tiled flooring.

### Bedroom 1

3.64m x 3.18m (11' 11" x 10' 5") (maximum) DOUBLE bedroom to the front featuring two coloured lead light windows, built-in wardrobes, wood laminate flooring and radiator.