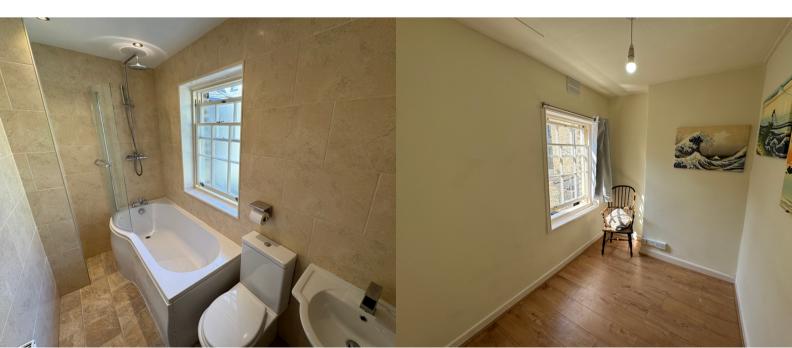

#### Bathroom

MODERN fully tiled bathroom. White suite comprising 'P' shaped shower bath with curved screen and twin headed mains shower, low level w.c. and wall mounted handbasin. Recessed spot lights, radiator and sash window.

#### Bedroom 2

2.98m x 2.10m (9' 9" x 6' 11") SINGLE bedroom to the rear, wood laminate flooring, 'heritage style' sash window, radiator