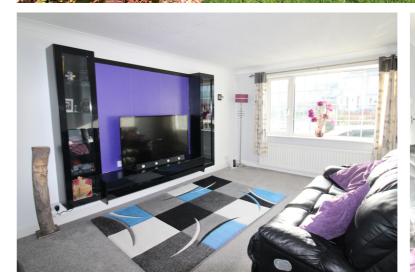

## **FULL DESCRIPTION**

An internal viewing is advised to fully appreciate this semi-detached true bungalow, having two bedrooms situated in a popular area. This property briefly comprises of an entrance hall, spacious lounge with windows to the front, kitchen with range of wall and base units, sink, windows to the rear, Bedroom 1 can be found at the rear with fitted wardrobes and patio doors opeing through to the conservatory, Bedroom 2 can be found at the front with window and completing the accommodation is a modern bathroom comprising of a bath with shower over, w.c., vanity wash basin, towel radiator, window to the side. Gas central heating and double glazing. Outside there is a garden and parking to the front, drtiveway leading to a detached garage, garden to the rear. EPC Rating D.