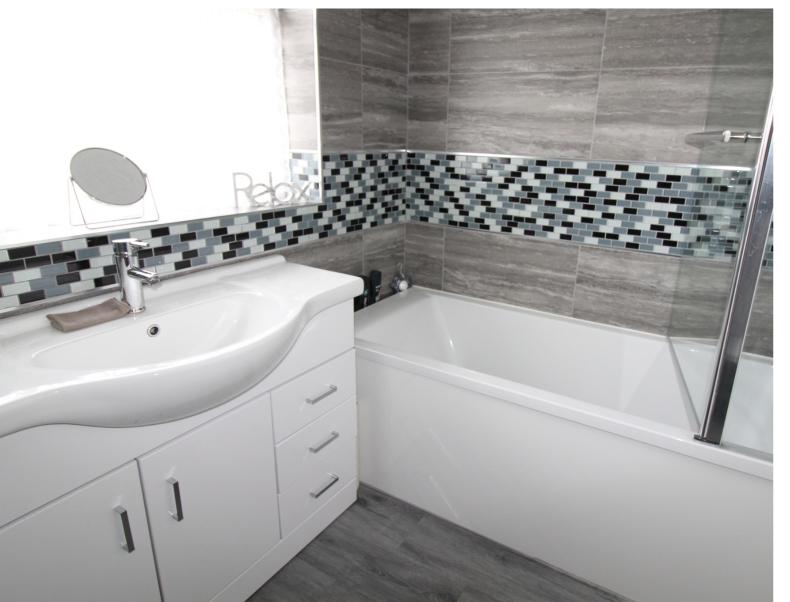

## **FULL DESCRIPTION**

An internal viewing is advised to fully appreciate this semi-detached true bungalow, having two bedrooms situated in a popular area. This property briefly comprises of an entrance hall, spacious lounge with windows to the front, kitchen with range of wall and base units, sink, windows to the rear, Bedroom 1 can be found at the rear with fitted wardrobes and patio doors opeing through to the conservatory, Bedroom 2 can be found at the front with window and completing the accommodation is a modern bathroom comprising of a bath with shower over, w.c., vanity wash basin, towel radiator, window to the side. Gas central heating and double glazing. Outside there is a garden and parking to the front, drtiveway leading to a detached garage, garden to the rear. EPC Rating D.