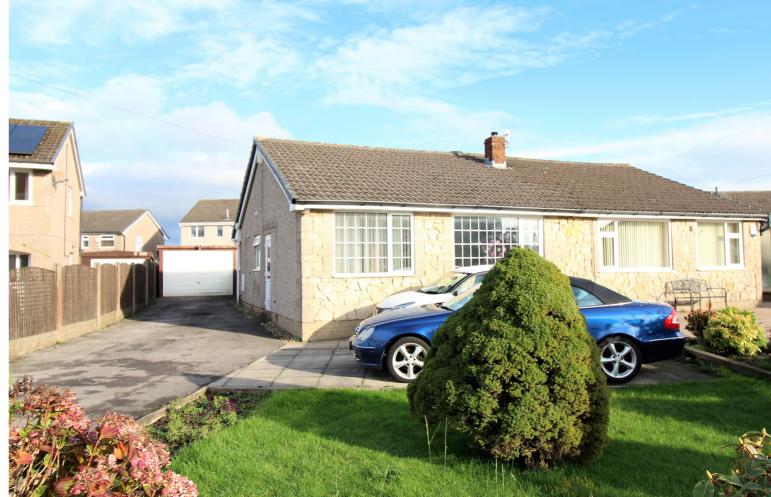

## **FULL DESCRIPTION**

An internal viewing is advised to fully appreciate this semi-detached true bungalow, having two bedrooms situated in a popular area. This property briefly comprises of an entrance hall, spacious lounge with windows to the front, kitchen with range of wall and base units, sink, windows to the rear, Bedroom 1 can be found at the rear with fitted wardrobes and patio doors opeing through to the conservatory, Bedroom 2 can be found at the front with window and completing the accommodation is a modern bathroom comprising of a bath with shower over, w.c., vanity wash basin, towel radiator, window to the side. Gas central heating and double glazing. Outside there is a garden and parking to the front, drtiveway leading to a detached garage, garden to the rear. EPC Rating D.