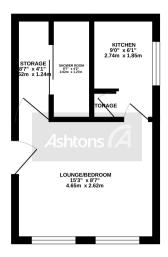

86 Mansfield Close, Birchwood, Warrington, Cheshire. WA3 6RN.

£55,000

Leasehold - | Offered with no chain | Cash buyers only | Studio ground floor flat | Cul de sac location |

TOTAL FLOOR AREA: 178 sq.ft. (16.5 sq.m.) approx. Whitsi every attempt his been made to renser the accuracy of the biospian contained here, measurement of docs, vertices, receives and or spike terms are approximate and or negometric by laden for any promption, command and the committee of the spike the spike of the

Cash buyer only due to the terms of the lease, offered with no chain is this ground floor studio flat upon entrance through the communal area the flat is located to the ground floor on the right. The property has been freshly painted and has electric storage hating to the lounge/bedroom, fitted kitchen with hob & plumbing for washing machine and freestanding fridge freezer along with a storage cupboard, there is a large walk in storage area with door to the shower room with hand basin and wc.