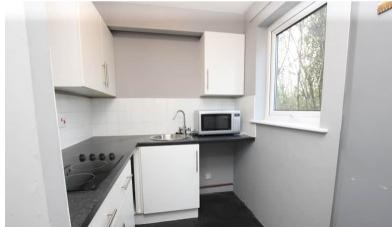

Cash buyer only due to the terms of the lease, offered with no chain is this ground floor studio flat upon entrance through the communal area the flat is located to the ground floor on the right. The property has been freshly painted and has electric storage hating to the lounge/bedroom, fitted kitchen with hob & plumbing for washing machine and freestanding fridge freezer along with a storage cupboard, there is a large walk in storage area with door to the shower room with hand basin and wc.