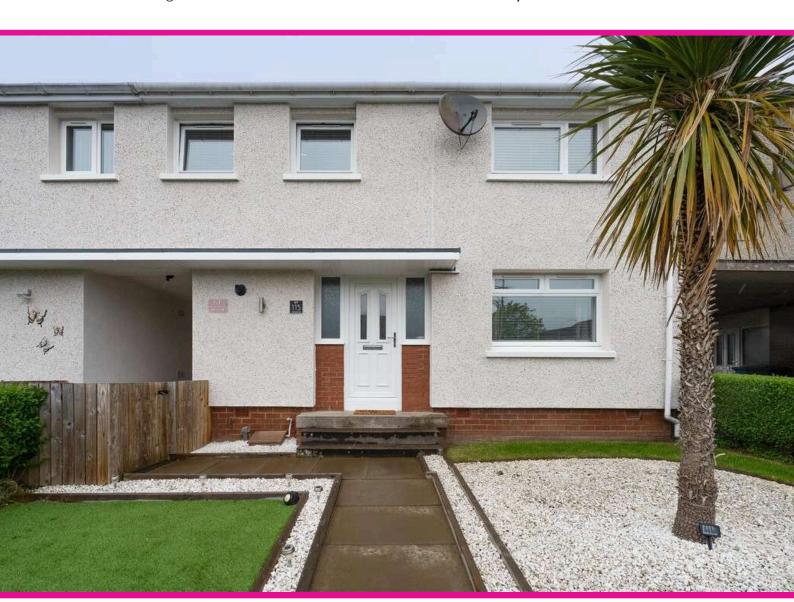

115

Primrose Avenue, Rosyth, Dunfermline, KY11 2TX

Working harder for you

- + · A spacious and well-presented, three-bedroom terraced home offered to the market in move in condition
- + · Excellent location with a variety of amenities close to hand including various shops, restaurants and several primary schools within Rosyth
- Excellent for transport links with a railway station within Rosyth and nearby Inverkeithing offering a regular service to and from Edinburgh. Park and Ride services in Inverkeithing and Halbeath and easy access to the M90 motorway
- + · Additional amenities available in nearby Dunfermline, in including Fife Leisure Park, offering various coffee shops, restaurants and leisure facilities, including a ten-screen cinema
- + · Modern front facing lounge with access into sunroom at the rear, currently utilised as a dining room. Patio doors leading to enclosed gardens
- + · Well-equipped kitchen with a good range of floor and wall mounted storage, good worktop space and room for free standing appliances with access into rear garden
- + · First floor offers three bedrooms with the master bedroom and bedroom two boasting built in wardrobe space
- + · Modern shower room with WC and wash hand basin. Mains fed shower
- + · Private, and easy maintenance gardens to the rear with artificial turf and fantastic summer house currently utilised as a workspace
- +  $\cdot \text{Gas}$  central heating system and double glazing
- $\boldsymbol{+}\cdot\boldsymbol{A}$  perfect first-time home within a sought-after locale.