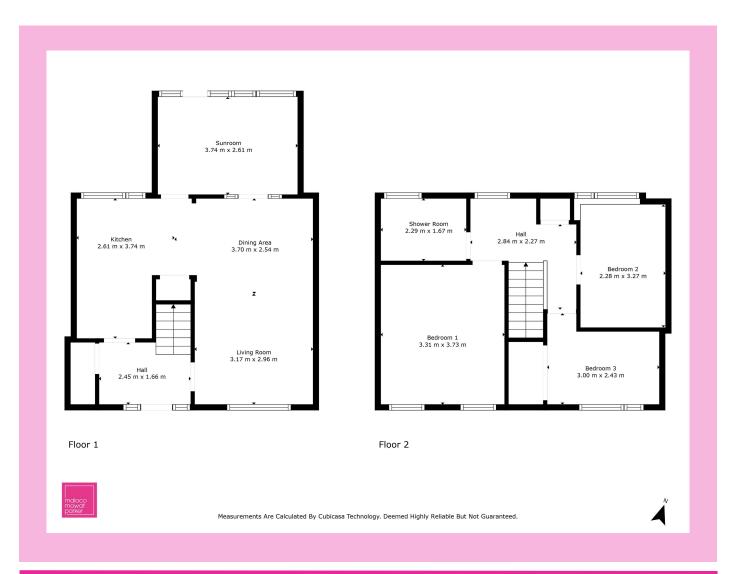

3.17 m x 2.96 m / 10'5" x 9'9" Living Room Bedroom 3 3.00 m x 2.43 m / 9'10" x 8'0" Dining Area 3.70 m x 2.54 m / 12'2" x 8'4" Shower Room 2.29 m x 1.67 m / 7'6" x 5'6" 2.61 m x 3.74 m / 8'7" x 12'3" 3.74 m x 2.61 m / 12'3" x 8'7" Kitchen Sunroom Bedroom 1 3.31 m x 3.73 m / 10'10" x 12'3" 2.28 m x 3.27 m / 7'6" x 10'9" Bedroom 2