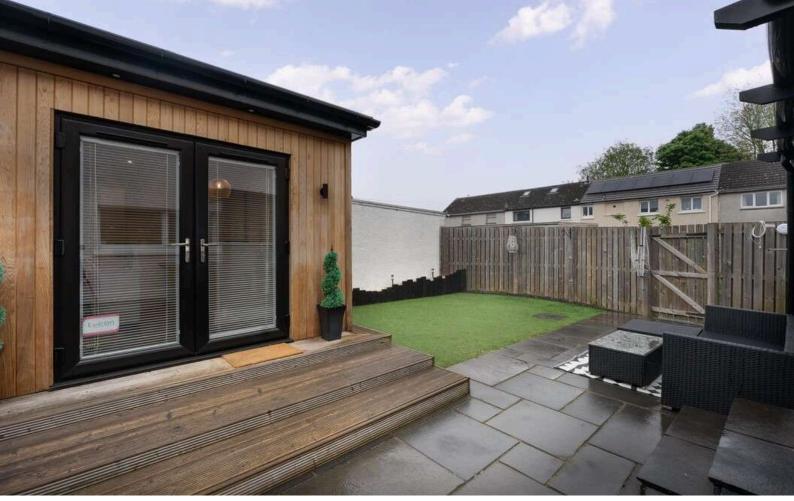

115

Primrose Avenue, Rosyth, Dunfermline, KY11 2TX

Working harder for you

- + · A spacious and well-presented, three-bedroom terraced home offered to the market in move in condition
- + · Excellent location with a variety of amenities close to hand including various shops, restaurants and several primary schools within Rosyth
- Excellent for transport links with a railway station within Rosyth and nearby Inverkeithing offering a regular service to and from Edinburgh. Park and Ride services in Inverkeithing and Halbeath and easy access to the M90 motorway
- + · Additional amenities available in nearby Dunfermline, in including Fife Leisure Park, offering various coffee shops, restaurants and leisure facilities, including a ten-screen cinema
- + · Modern front facing lounge with access into sunroom at the rear, currently utilised as a dining room. Patio doors leading to enclosed gardens
- + · Well-equipped kitchen with a good range of floor and wall mounted storage, good worktop space and room for free standing appliances with access into rear garden
- + · First floor offers three bedrooms with the master bedroom and bedroom two boasting built in wardrobe space
- + · Modern shower room with WC and wash hand basin. Mains fed shower
- + · Private, and easy maintenance gardens to the rear with artificial turf and fantastic summer house currently utilised as a workspace
- +  $\cdot \text{Gas}$  central heating system and double glazing
- $\boldsymbol{+}\cdot\boldsymbol{A}$  perfect first-time home within a sought-after locale.