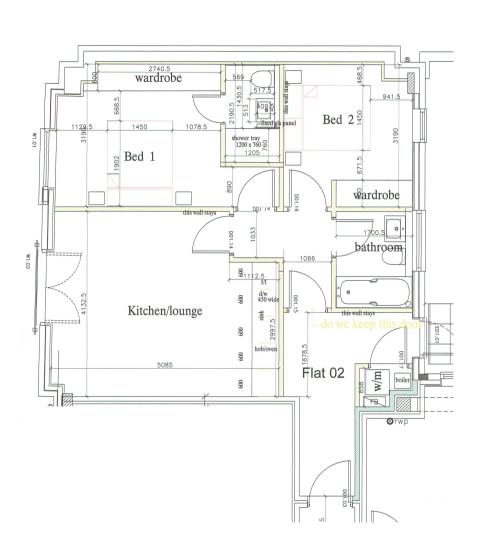

## £375,000 Leasehold

Situated on Darkes Lane High Street in Potters Bar is this luxury two bedroom two bathroom apartment with the benefit of a private roof terrace, secure underground parking and just 0,2 miles from Potters Bar Station with access to Kings Cross within 15 minutes.

The property benefits from two bedrooms, en-suite to bedroom 1 and a modern fitted kitchen.

The property is ideally located on Darkes Lane high street, and moments from shops and restaurants, plus Sainsburys supermarket, and within a good school catchment area. A1 and M25 are just a short drive.