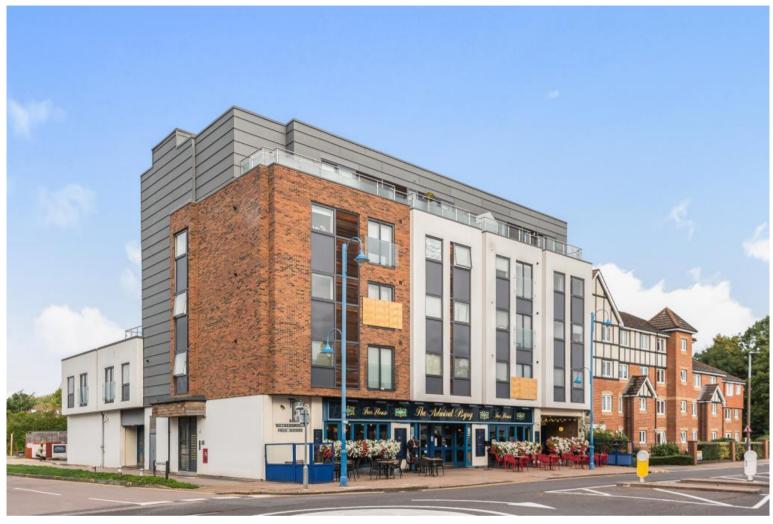

## £375,000 Leasehold

Situated on Darkes Lane High Street in Potters Bar is this luxury two bedroom two bathroom apartment with the benefit of a private roof terrace, secure underground parking and just 0,2 miles from Potters Bar Station with access to Kings Cross within 15 minutes.