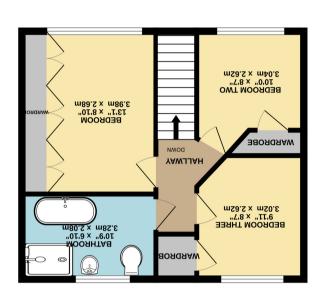

Based on the services of the services o

1ST FLOOR 450 sq.ft. (41.8 sq.m.) approx.

GROUND FLOOR 909 sq.ft. (84.5 sq.m.) approx.

## Larchfield, York YO31 1JS

Nestled in a peaceful cul-de-sac just off Stockton Lane, this well-maintained semi-detached home is offered for sale with the advantage of no onward chain. The ground floor features a spacious lounge with a feature fireplace and a study that overlooks the rear garden. The upgraded kitchen provides ample storage, while a versatile ground-floor bedroom with patio doors to the garden and an ensuite shower room is currently set up as a gym but could easily serve as an additional reception room. A bright living/dining room with an attached utility room offers further flexibility and access to the garden, making it an ideal space for a therapy room or home office. Upstairs, the property boasts three generously sized bedrooms and a modern four piece house bathroom.