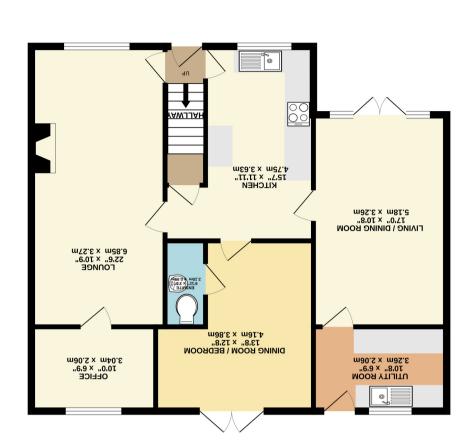

Based on the services of the services o

1ST FLOOR 450 sq.ft. (41.8 sq.m.) approx.

GROUND FLOOR 909 sq.ft. (84.5 sq.m.) approx.

## Larchfield, York YO31 1JS

Nestled in a peaceful cul-de-sac just off Stockton Lane, this well-maintained semi-detached home is offered for sale with the advantage of no onward chain. The ground floor features a spacious lounge with a feature fireplace and a study that overlooks the rear garden. The upgraded kitchen provides ample storage, while a versatile ground-floor bedroom with patio doors to the garden and an ensuite shower room is currently set up as a gym but could easily serve as an additional reception room. A bright living/dining room with an attached utility room offers further flexibility and access to the garden, making it an ideal space for a therapy room or home office. Upstairs, the property boasts three generously sized bedrooms and a modern four piece house bathroom.