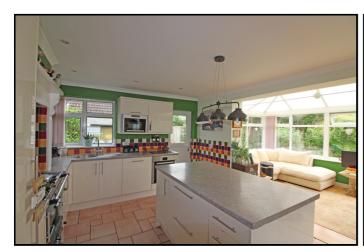

## Kitchen:

Abt: 13' 2" x 16' 6" (4.01m x 5.03m) Range of base and wall units with roll top worksurfaces, Rayburn aga, stainless steel sink and drainer, oven and hob, plumbing for dishwasher, tiled flooring, double glazed window and doors to garden, opens onto garden room.

## **Garden Room:**

Abt: 16' 6" x 10' 6" (5.03m x 3.20m) Double glazed window to rear aspect, radiator, laminate flooring.