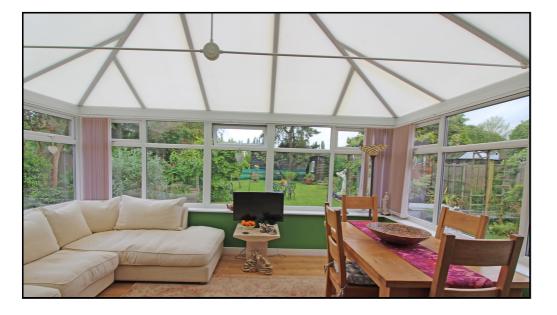

## **Garden Room:**

Abt: 16' 6" x 10' 6" (5.03m x 3.20m) Double glazed window to rear aspect, radiator, laminate flooring.