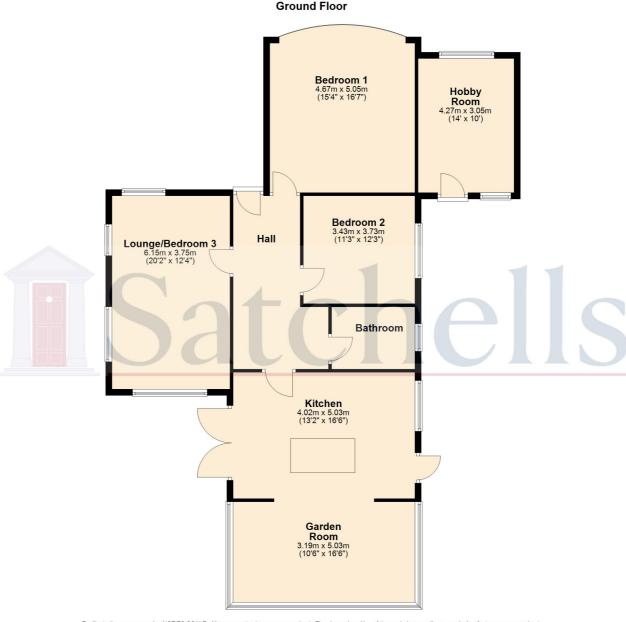

## **Ground Floor:**

## **Entrance:**

Double glazed front door, carpet as fitted, radiator, access to loft, doors to:

# Lounge/ Bedroom Three:

Abt: 20' 2" x 12' 4" (6.15m x 3.76m) Double glazed window to front and rear aspect, two radiators, log burner, carpet as fitted.

## Kitchen:

Abt: 13' 2" x 16' 6" (4.01m x 5.03m) Range of base and wall units with roll top worksurfaces, Rayburn aga, stainless steel sink and drainer, oven and hob, plumbing for dishwasher, tiled flooring, double glazed window and doors to garden, opens onto garden room.

## **Garden Room:**

Abt: 16' 6" x 10' 6" (5.03m x 3.20m) Double glazed window to rear aspect, radiator, laminate flooring.

## **Bedroom One:**

Abt:  $16' 7" \times 15' 4"$  (5.05m x 4.67m) Double glazed window to front and side aspect, radiator, carpet as fitted.

## **Bedroom Two:**

Double glazed window to side aspect, radiator, carpet as fitted.

## Bathroom:

Abt: 8' 5" x 6' 6" (2.57m x 1.98m) Low level WC, wash hand basin, walk in shower cubicle, fully tiled walls and floor, heated towel rail, double glazed window to front aspect.

# **Hobby Room:**

Abt: 14' 0" x 10' 0" (4.27m x 3.05m) Currently used a pottery room, double glazed window to front, door to garden.