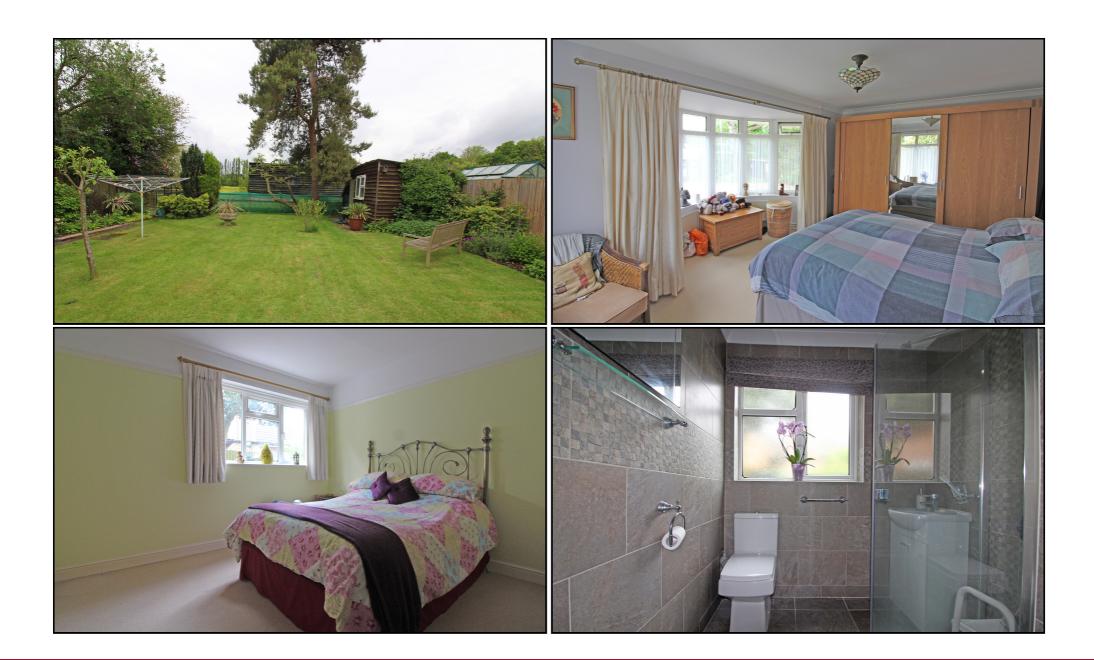

## **Bedroom One:**

Abt:  $16' 7" \times 15' 4"$  (5.05m x 4.67m) Double glazed window to front and side aspect, radiator, carpet as fitted.

## Bathroom:

Abt: 8' 5" x 6' 6" (2.57m x 1.98m) Low level WC, wash hand basin, walk in shower cubicle, fully tiled walls and floor, heated towel rail, double glazed window to front aspect.

## Rear Garden:

Mainly laid to lawn with mature flower borders, timber built shed, paved patio area, fish pond.