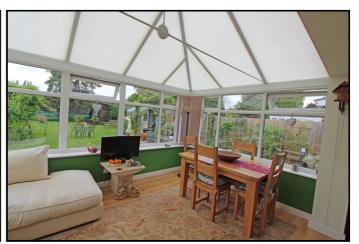

## **Garden Room:**

Abt: 16' 6" x 10' 6" (5.03m x 3.20m) Double glazed window to rear aspect, radiator, laminate flooring.