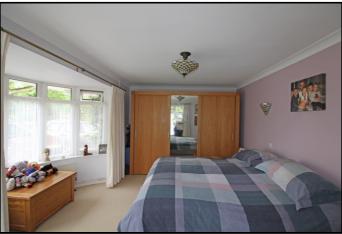

## **Bedroom One:**

Abt:  $16' 7" \times 15' 4"$  (5.05m x 4.67m) Double glazed window to front and side aspect, radiator, carpet as fitted.