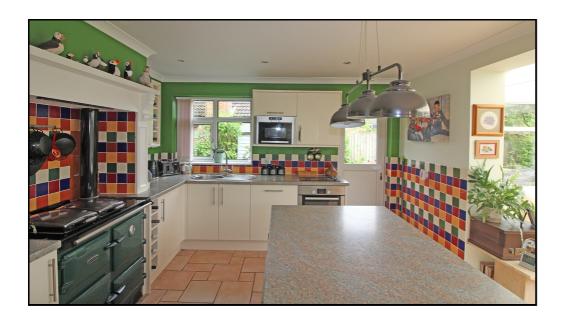

## Kitchen:

Abt: 13' 2" x 16' 6" (4.01m x 5.03m) Range of base and wall units with roll top worksurfaces, Rayburn aga, stainless steel sink and drainer, oven and hob, plumbing for dishwasher, tiled flooring, double glazed window and doors to garden, opens onto garden room.