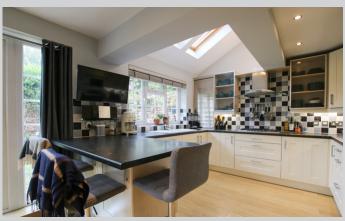

## 23, Heath Close Wokingham RG41 2PG

Situated toward the end of a small quiet close and within c.1 mile of Wokingham Market Place, an extended and smartly presented detached family home offering 1,708 sq ft of accommodation and an excellent EPC rating of C. At the front there is parking for two vehicles with a single garage to the side. Entering into the reception hallway there is a living room with double doors to the dining area which is open plan to the modern kitchen/breakfast room. A separate utility room, with direct access to the garage, and cloakroom complete the downstairs layout. On the first floor there is a master bedroom with ensuite shower room, four further bedrooms and a family bathroom. At the rear is a secluded southerly aspect garden. For more detailed material property information please click on the various brochure links.