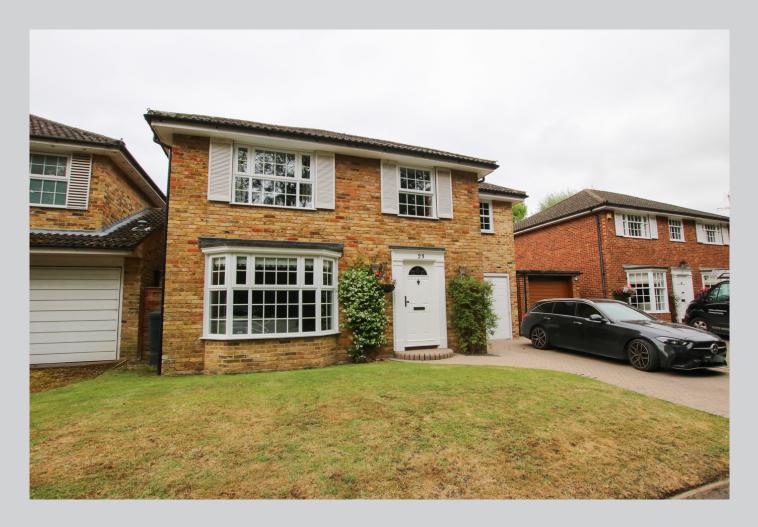

## 23, Heath Close Wokingham RG41 2PG

Situated toward the end of a small quiet close and within c.1 mile of Wokingham Market Place, an extended and smartly presented detached family home offering 1,708 sq ft of accommodation and an excellent EPC rating of C. At the front there is parking for two vehicles with a single garage to the side. Entering into the reception hallway there is a living room with double doors to the dining area which is open plan to the modern kitchen/breakfast room. A separate utility room, with direct access to the garage, and cloakroom complete the downstairs layout. On the first floor there is a master bedroom with ensuite shower room, four further bedrooms and a family bathroom. At the rear is a secluded southerly aspect garden. For more detailed material property information please click on the various brochure links.