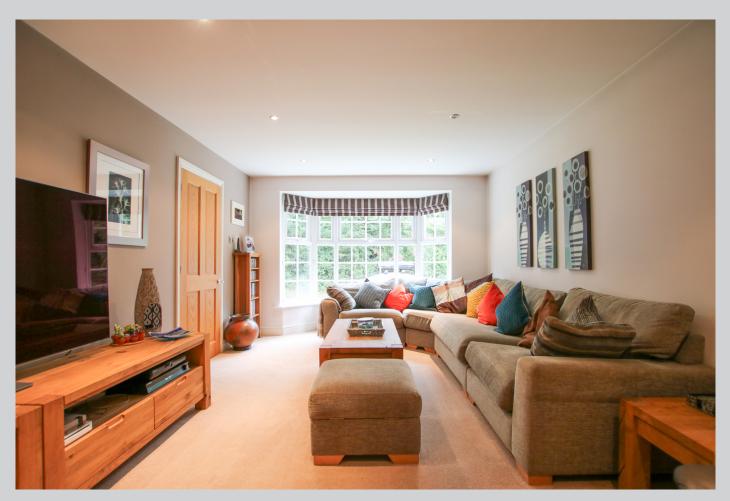

## 23, Heath Close Wokingham RG41 2PG

Situated toward the end of a small quiet close and within c.1 mile of Wokingham Market Place, an extended and smartly presented detached family home offering 1,708 sq ft of accommodation and an excellent EPC rating of C. At the front there is parking for two vehicles with a single garage to the side. Entering into the reception hallway there is a living room with double doors to the dining area which is open plan to the modern kitchen/breakfast room. A separate utility room, with direct access to the garage, and cloakroom complete the downstairs layout. On the first floor there is a master bedroom with ensuite shower room, four further bedrooms and a family bathroom. At the rear is a secluded southerly aspect garden. For more detailed material property information please click on the various brochure links.