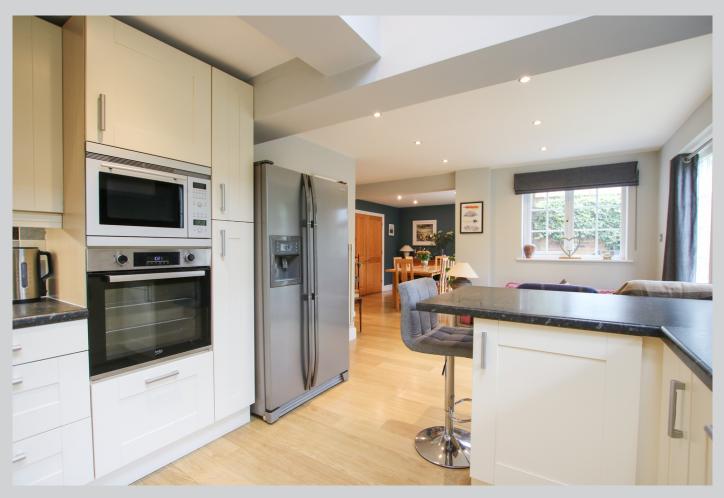

## 23, Heath Close Wokingham RG41 2PG

Situated toward the end of a small quiet close and within c.1 mile of Wokingham Market Place, an extended and smartly presented detached family home offering 1,708 sq ft of accommodation and an excellent EPC rating of C. At the front there is parking for two vehicles with a single garage to the side. Entering into the reception hallway there is a living room with double doors to the dining area which is open plan to the modern kitchen/breakfast room. A separate utility room, with direct access to the garage, and cloakroom complete the downstairs layout. On the first floor there is a master bedroom with ensuite shower room, four further bedrooms and a family bathroom. At the rear is a secluded southerly aspect garden. For more detailed material property information please click on the various brochure links.