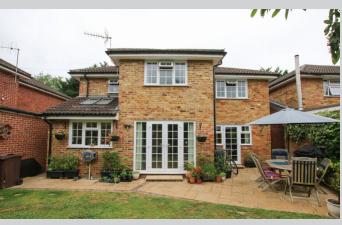

## 23, Heath Close Wokingham RG41 2PG

Situated toward the end of a small quiet close and within c.1 mile of Wokingham Market Place, an extended and smartly presented detached family home offering 1,708 sq ft of accommodation and an excellent EPC rating of C. At the front there is parking for two vehicles with a single garage to the side. Entering into the reception hallway there is a living room with double doors to the dining area which is open plan to the modern kitchen/breakfast room. A separate utility room, with direct access to the garage, and cloakroom complete the downstairs layout. On the first floor there is a master bedroom with ensuite shower room, four further bedrooms and a family bathroom. At the rear is a secluded southerly aspect garden. For more detailed material property information please click on the various brochure links.