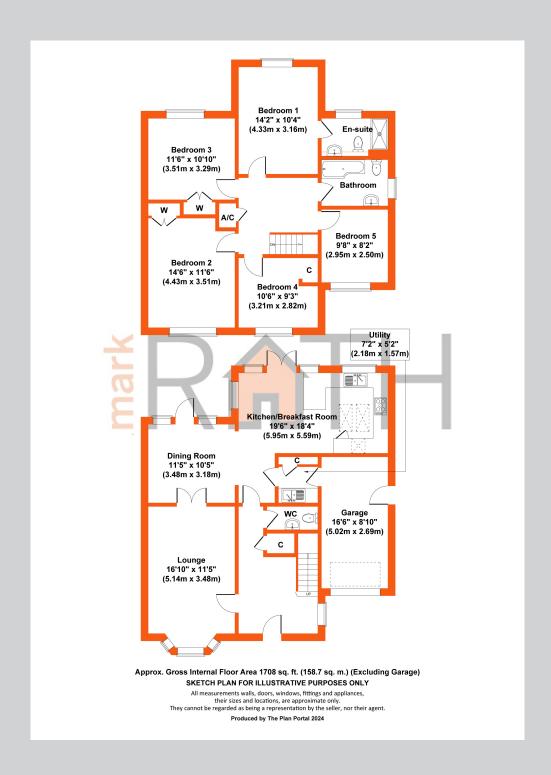

## 23, Heath Close Wokingham RG41 2PG

Situated toward the end of a small quiet close and within c.1 mile of Wokingham Market Place, an extended and smartly presented detached family home offering 1,708 sq ft of accommodation and an excellent EPC rating of C. At the front there is parking for two vehicles with a single garage to the side. Entering into the reception hallway there is a living room with double doors to the dining area which is open plan to the modern kitchen/breakfast room. A separate utility room, with direct access to the garage, and cloakroom complete the downstairs layout. On the first floor there is a master bedroom with ensuite shower room, four further bedrooms and a family bathroom. At the rear is a secluded southerly aspect garden. For more detailed material property information please click on the various brochure links.