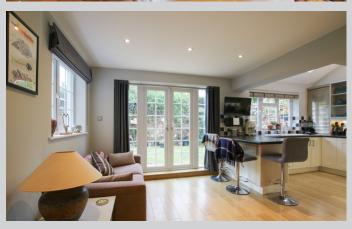

## 23, Heath Close Wokingham RG41 2PG

Situated toward the end of a small quiet close and within c.1 mile of Wokingham Market Place, an extended and smartly presented detached family home offering 1,708 sq ft of accommodation and an excellent EPC rating of C. At the front there is parking for two vehicles with a single garage to the side. Entering into the reception hallway there is a living room with double doors to the dining area which is open plan to the modern kitchen/breakfast room. A separate utility room, with direct access to the garage, and cloakroom complete the downstairs layout. On the first floor there is a master bedroom with ensuite shower room, four further bedrooms and a family bathroom. At the rear is a secluded southerly aspect garden. For more detailed material property information please click on the various brochure links.