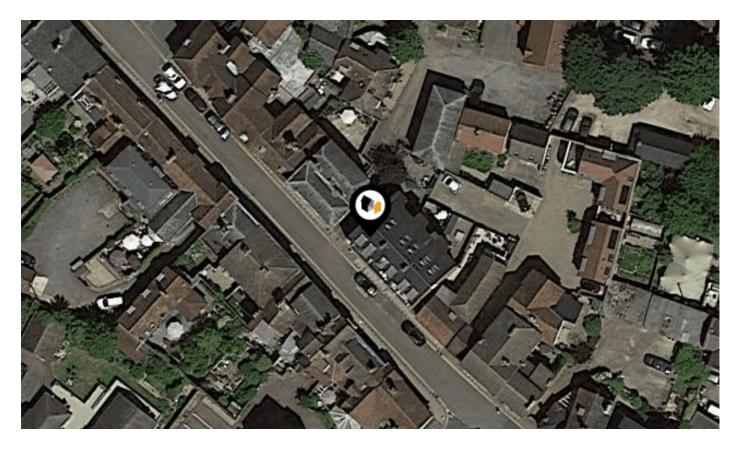

See More Online

# MIR: Material Info

The Material Information Affecting this Property

# Wednesday 18<sup>th</sup> December 2024



# 1, THOMPSONS YARD, TILEHOUSE STREET, HITCHIN, SG5

## **Country Properties**

6 Brand Street Hitchin SG5 1HX 01462 452951 NKearney@country-properties.co.uk www.country-properties.co.uk





# Property **Overview**





## Property

| Туре:            | Terraced                                |
|------------------|-----------------------------------------|
| Bedrooms:        | 4                                       |
| Floor Area:      | 861 ft <sup>2</sup> / 80 m <sup>2</sup> |
| Year Built :     | 2003-2006                               |
| Council Tax :    | Band F                                  |
| Annual Estimate: | £3,215                                  |

# Local Area

| Local Authority:          | North hertfordshire |  |
|---------------------------|---------------------|--