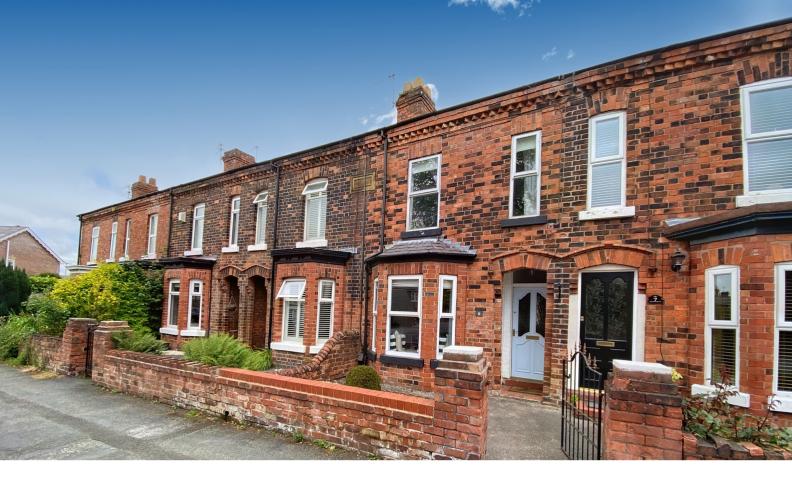

# 6 Whitefield Road, Stockton Heath, Warrington, Cheshire. WA4 6LZ.

£285,000

Sought After Location | Open pLan arrangement | Two Bedrooms | Stylish Kitchen & Bathroom |

## \*\*BAY FRONTED TERRACED - OPEN PLAN LOUNGE / DINER - STUNNING FITTED KITCHEN -TWO DOUBLE BEDROOMS - STYLISH BATHROOM\*\*

In a highly desirable village location, this superb bay-fronted mid-terraced house is just seconds' walk from Stockton Heaths shops and restaurants. This superb period property will be of huge appeal to first-time buyers and downsizers alike and with its sort, after address this offers a fantastic opportunity to purchase.