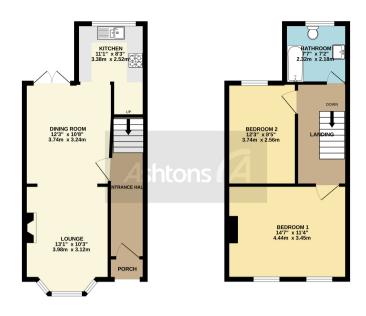

## \*\*BAY FRONTED TERRACED - OPEN PLAN LOUNGE / DINER - STUNNING FITTED KITCHEN -TWO DOUBLE BEDROOMS - STYLISH BATHROOM\*\*

In a highly desirable village location, this superb bay-fronted mid-terraced house is just seconds' walk from Stockton Heaths shops and restaurants. This superb period property will be of huge appeal to first-time buyers and downsizers alike and with its sort, after address this offers a fantastic opportunity to purchase.