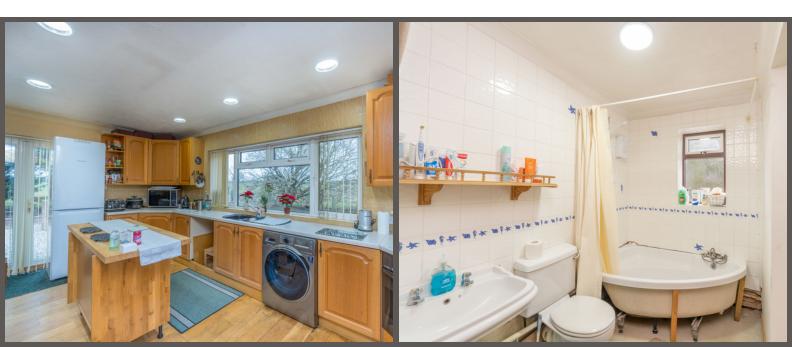

As you enter the bungalow you will find yourself a large Kitchen/Diner with ample room to entertain the whole family. Gas central heating throughout the bungalow with double glazed windows, current homeowners have loved living here for the past 25 years. All three bedrooms are brilliant in size, and you have a separate Livingroom area, the bathroom was in the process of being refurbished but works have come to a halt. The materials for this to be carried out will be left to the new homeowner.