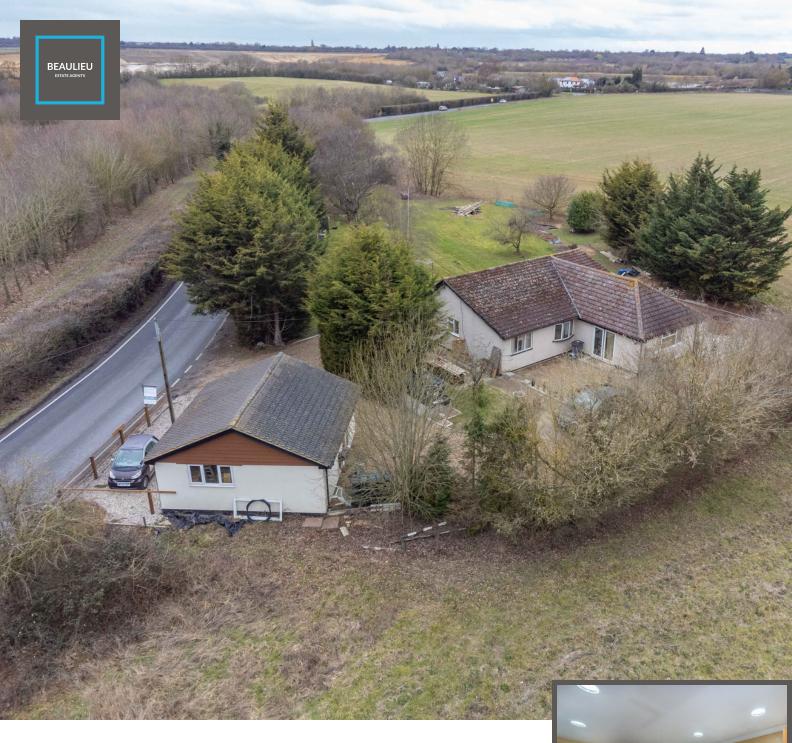

# Russell Green Bungalow, Russell Green, Boreham, Chelmsford, Essex. CM3 3BB

BOREHAM ESTATES POWERED BY BEAULIEU ARE PROUD TO PRESENT A RARE OPPORTUNITY TO PURCHASE THIS LARGE 3 BEDROOM DETACHED BUNGALOW SITUATUATED IN A GREAT LOCATION SURROUNDED BY GREENLAND AND STUNNING LAKES

### PROPERTY DESCRIPTION

BOREHAM ESTATES POWERED BY BEAULIEU ESTATE AGENTS ARE PROUD TO BRING TO MARKET THIS 3 BEDROOM
BUNGALOW WITH A WEALTH OF POTENTIAL!

The property benefits from a large plot size although a side extension was begun by the current homeowner this was never completed. Other developments could be granted by the council but planning permission would need to be applied for. The property is ideally positioned within short driving distance of Chelmsford City Centre, the A12 and Hatfield Peveral train station.

The property enjoys a wide frontage as you enter you will find a large, detached garage with roller shutters that are controlled by remote. The overall plot size is ... of an acre of established grounds. This bungalow backs onto fields providing enviable countryside views and walking distance to local lakes.

PLEASE NOTE THAT THE DRONE PHOTOS INCLUDED ON THIS LISTING IS NOT A TRUE REPRESENTATION OF THE PLOT SIZE BUT MORE SO TO SHOW THE SURROUNDINGS OF THE BUNGALOW. TO GET A MORE ACCURATE PLOT UNDERSTANDING AN INTERNAL VIEWING IS RECOMMENDED.