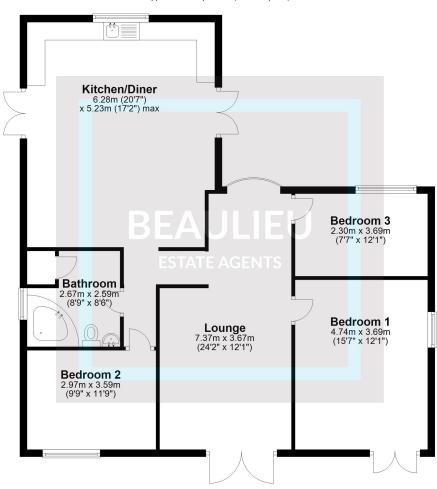

## FLOORPLAN & EPC

### **Ground Floor**

Approx. 106.4 sq. metres (1145.7 sq. feet)

Total area: approx. 106.4 sq. metres (1145.7 sq. feet)

Beaulieu Estates Ltd 17-19, Richmond Road, CM2 6UA 01245 399939 info@beaulieuestates.co.uk

Official plot size TBC.

AN INTERNAL VIEWING IS HIGHLY RECOMMENDED TO APPRECIATE WHAT IS ON OFFER.

Kitchen/Diner.. 20'7" x 17'2"

Lounge.. 24'2" x 12'1"