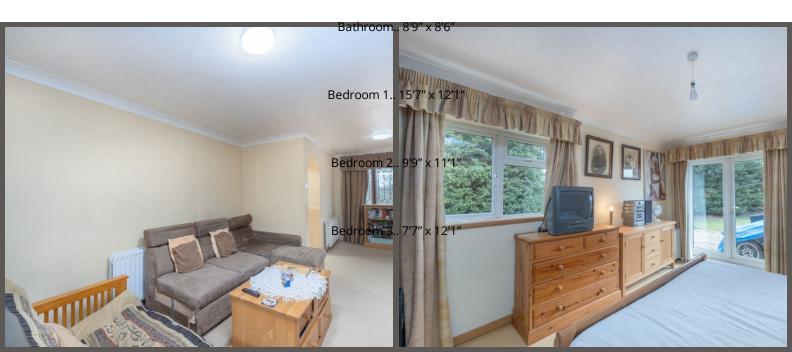

As you enter the bungalow you will find yourself a large Kitchen/Diner with ample room to entertain the whole family. Gas central heating throughout the bungalow with double glazed windows, current homeowners have loved living here for the past 25 years. All three bedrooms are brilliant in size, and you have a separate Livingroom area, the bathroom was in the process of being refurbished but works have come to a halt. The materials for this to be carried out will be left to the new homeowner.

Official plot size TBC.

AN INTERNAL VIEWING IS HIGHLY RECOMMENDED TO APPRECIATE WHAT IS ON OFFER.

Kitchen/Diner.. 20'7" x 17'2"

Lounge.. 24'2" x 12'1"