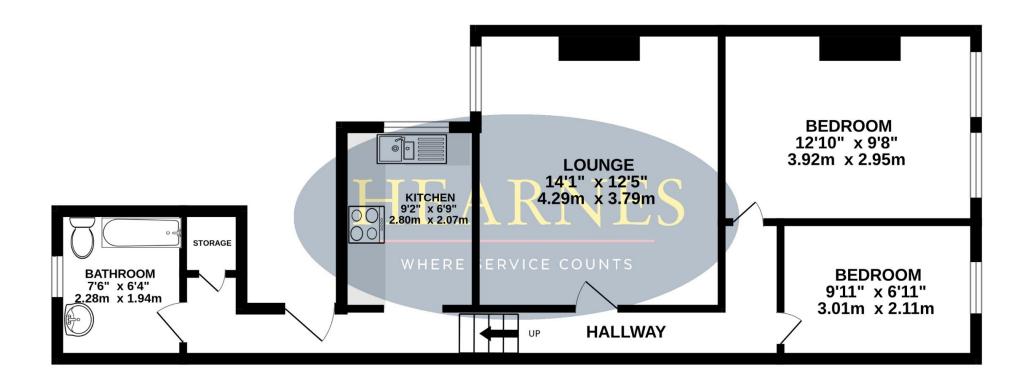

EPC: C

572 sq.ft. (53.2 sq.m.) approx.

Whilst every attempt has been made to ensure the accuracy of the floorplan contained here, measurements of doors, windows, rooms and any other items are approximate and no responsibility is taken for any error, omission or mis-statement. This plan is for illustrative purposes only and should be used as such by any prospective purchaser. The services, systems and appliances shown have not been tested and no guarantee as to their operability or efficiency can be given. Made with Metropix @2023