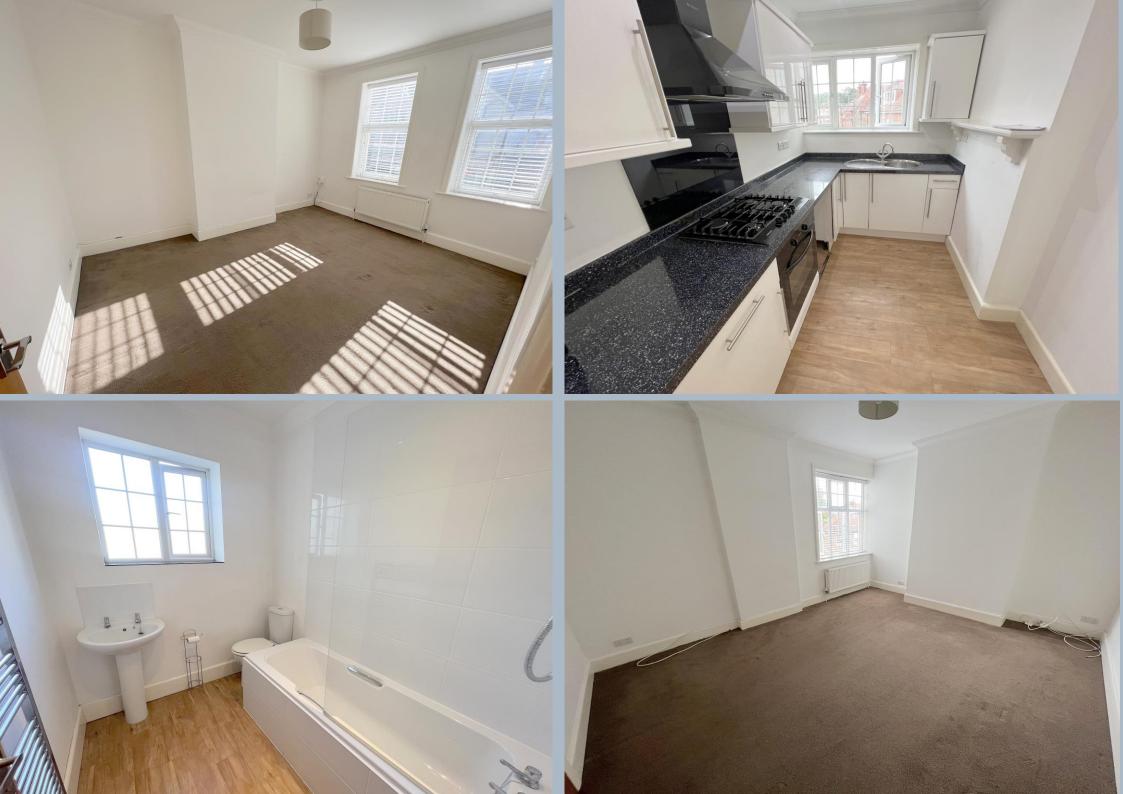

## Penn Hill Avenue, Penn Hill, Poole, BH14 9LY Leasehold Price £210,000

Location, location location! Set in the heart of Penn Hill, is this first floor 2 bedroom converted flat set over Josephine Wall Gallery and approached via the rear of this attractive Georgian style building. The flat is offered with no forward chain and has a spacious lounge, separate modern kitchen and bathroom, Georgian style double glazed windows and gas central heating. How wonderful to just have all the eateries, convenience shops and access to the chine on your doorstep!

- First floor 2 bedroom flat set in a character conversion
- No forward chain
- Set in the heart of Penn Hill
- Entry phone system
- Modern kitchen fitted with a range of white units with work tops over and fitted gas hob, oven and extractor and space and plumbing or washing machine and fridge/freezer
- Modern bathroom with shower over the bath
- Gas central heating and Georgian style double glazing
- Great as a renter or for a first time buyer
- PETS PERMITTED with consent