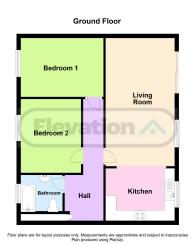

This is a Large two double bedroom bedroom apartment the beautiful and exciting residential area of Broughton. serene accommodation offers 2 double bedrooms, a SPACIOUS lounge dining area and good sized kitchen. Great links to the M1, train stations and central Milton Keynes complete the great features that this property offers- Please call the elevation team today to book in a highly recommended viewing.