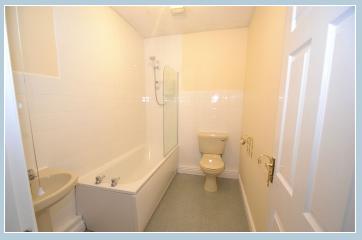

# BATHROOM

1.80m x 2.64m (5' 11" x 8' 8") WC, basin and bath with electric shower over