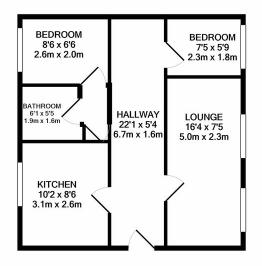

## LOUNGE

# 2.83m x 5.25m (9' 3" x 17' 3")

Double windows to front elevation and views of the river Yeo. Fitted blinds, fitted carpet. Radiator.

# **KITCHEN**

## 4.54m x 2.71m (14' 11" x 8' 11")

Kitchen with window to rear elevation. Eye and base level units with integrated stainless steel sink & drainer. New electric oven. Gas hob. Space for washing machine and fridge/freezer.

### **BEDROOM ONE**

3.48m x 3.19m (11' 5" x 10' 6") Window to rear elevation. Fitted carpet. Radiator

## **BEDROOM TWO**

 $2.42m \times 1.96m$  (7' 11"  $\times$  6' 5") window to front elevation and views over the river Yeo. Fitted carpet. Radiator

# BATHROOM

1.80m x 2.64m (5' 11" x 8' 8") WC, basin and bath with electric shower over

## Directions

Coming out of town take the A39 towards Braunton, cross over Rolle Bridge and turn immediately left before pub. Apartment is 100m along on the right.

TOTAL APPROX. FLOOR AREA 459 SQ.FT. (42.6 SQ.M.) Made with Metropix ©2019