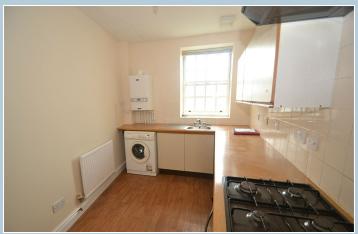

# **KITCHEN**

## 4.54m x 2.71m (14' 11" x 8' 11")

Kitchen with window to rear elevation. Eye and base level units with integrated stainless steel sink & drainer. New electric oven. Gas hob. Space for washing machine and fridge/freezer.