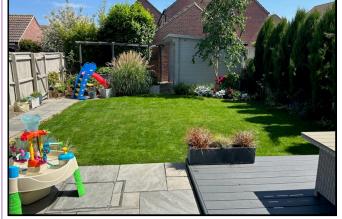

## **OUTSIDE**

The driveway to the side leads to a single garage and additional parking. The south westerly facing rear garden is enclosed by fencing and a brick wall and are laid to lawn with borders, decked patio area and paved patio area with complementing path leading to quality home office which is available by separate negotiation.