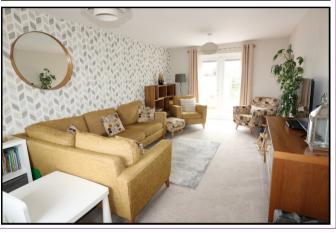

## **LOUNGE** 20'4 x 11'1 (6.20m x 3.37m)

A good size light and airy room with radiators, TV point, window to front aspect and French doors opening onto the rear garden.