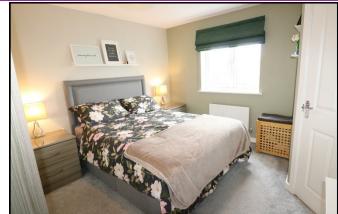

# MASTER BEDROOM 15'5 x 11'2 (4.70m x 3.40m)

With fitted wardrobe, radiator, window to rear aspect and door to