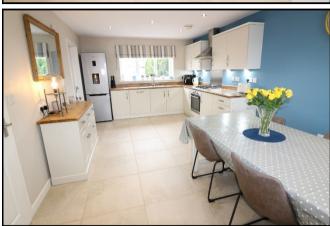

## **KITCHEN DINING ROOM** 20'4 x 11'4 (6.20m x 3.45m)

This modern contemporary kitchen comprises ample wall and base units, built in oven with gas hob and extractor above, integrated dishwasher, space for tall fridge freezer, work surface, splashback, sink unit, concealed lighting beneath wall units, ceramic tiled floor, dining area, spotlighting, radiators, windows to front and rear aspects and door to

### **UTILITY ROOM** 6'5 x 6'5 (1.96m x 1.96m)

Comprising wall and base units, sink unit, plumbing for washing machine, central heating boiler, ceramic tiled floor and door to rear garden.