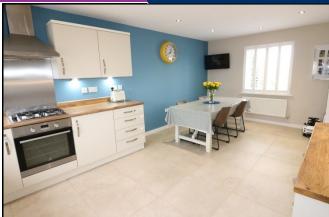

## **KITCHEN DINING ROOM** 20'4 x 11'4 (6.20m x 3.45m)

This modern contemporary kitchen comprises ample wall and base units, built in oven with gas hob and extractor above, integrated dishwasher, space for tall fridge freezer, work surface, splashback, sink unit, concealed lighting beneath wall units, ceramic tiled floor, dining area, spotlighting, radiators, windows to front and rear aspects and door to