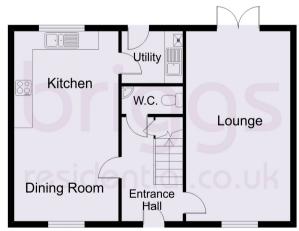

#### **HALLWAY**

A spacious hall with radiator and stairs to first floor with built in cupboard beneath.

#### **CLOAKROOM**

Comprising low flush WC, wash hand basin, wall tiling and radiator.

## **KITCHEN DINING ROOM** 20'4 x 11'4 (6.20m x 3.45m)

This modern contemporary kitchen comprises ample wall and base units, built in oven with gas hob and extractor above, integrated dishwasher, space for tall fridge freezer, work surface, splashback, sink unit, concealed lighting beneath wall units, ceramic tiled floor, dining area, spotlighting, radiators, windows to front and rear aspects and door to

### **UTILITY ROOM** 6'5 x 6'5 (1.96m x 1.96m)

Comprising wall and base units, sink unit, plumbing for washing machine, central heating boiler, ceramic tiled floor and door to rear garden.