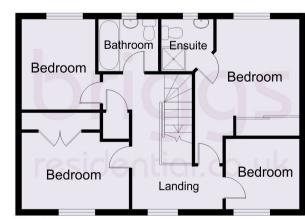

## **LANDING**

With built in airing cupboard, access to part boarded loft and window to front aspect overlooking fields.

# MASTER BEDROOM 15'5 x 11'2 (4.70m x 3.40m)

With fitted wardrobe, radiator, window to rear aspect and door to

### **EN SUITE**

Comprising shower cubicle, low flush WC, pedestal wash hand basin, wall tiling, radiator and window to rear aspect.

# **BEDROOM TWO** 11'3 x 8'7 (3.43m x 2.62m)

With fitted wardrobe, radiator and window to front aspect overlooking fields.

### **BEDROOM THREE** 9' x 8'7 (2.74m x 2.62m)

With radiator and window to rear aspect.

## **BEDROOM FOUR** 8'2 x 7'6 (2.49m x 2.29m)

With radiator and window to front aspect overlooking fields.

### **BATHROOM**

Comprising panelled bath with shower above, low flush WC, wash hand basin, radiator, wall tiling and window to rear aspect.