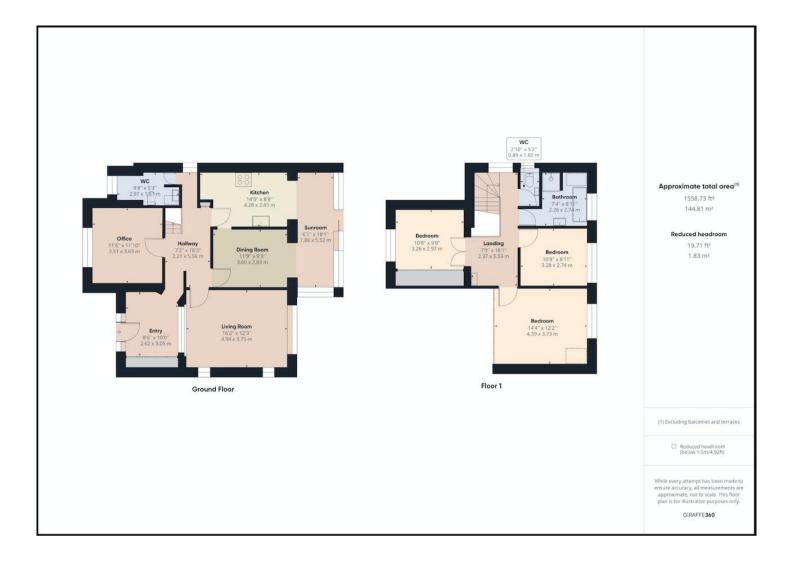

The interior of this beautifully presented property comprises a spacious living room, dining room, sunroom, office room, downstairs WC and fitted kitchen on the ground floor. The first floor consists of 3 bedrooms and the family bathroom. The exterior boasts a private rear garden, perfect for enjoying the summer months.