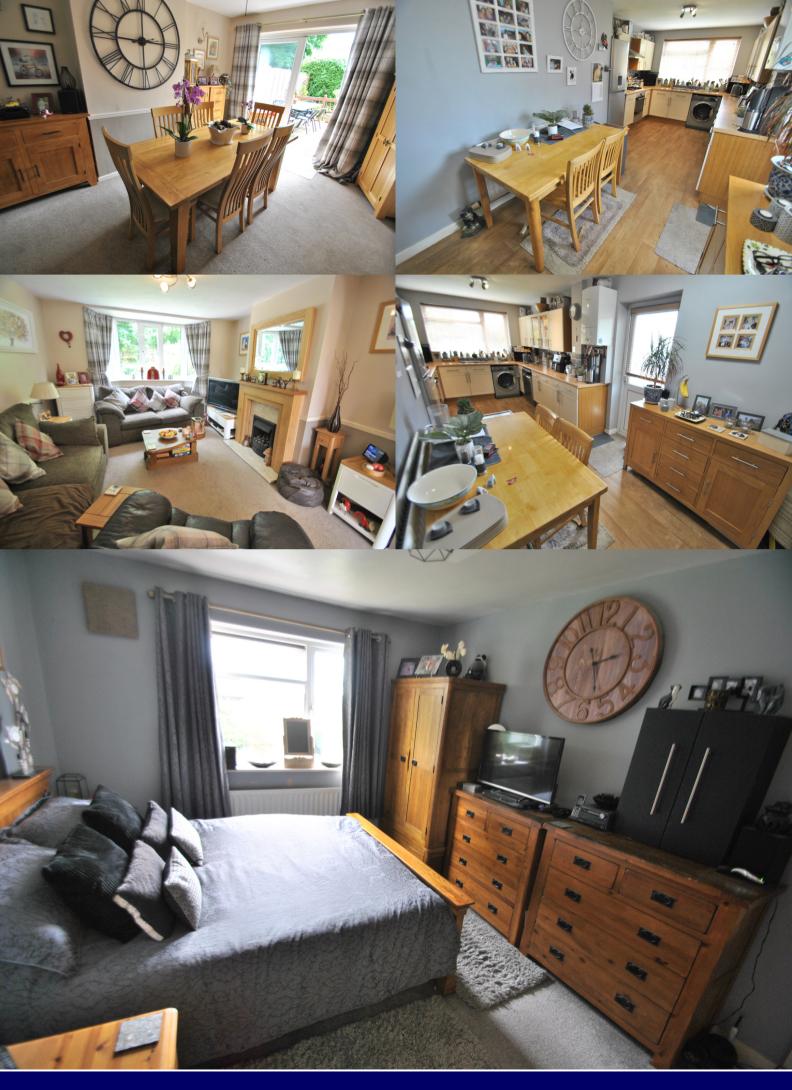

Entrance hall with doors to cloaks/shower room, lounge/dining room and kitchen/breakfast room, stairs to landing and first floor living accommodation. Cloaks/shower room: modern white suite comprising built-in shower, wash hand basin and WC. Lounge/dining room: feature fireplace with gas coal effect living flame fire, dining area with French doors to wooden decking and rear garden. Kitchen/breakfast room: modern fitted kitchen comprising a matching range of eye and base level storage units with built-in oven, gas hob and extractor hood, space and plumbing for washing machine and dishwasher, appliance space, built-in storage cupboard and door to side aspect.