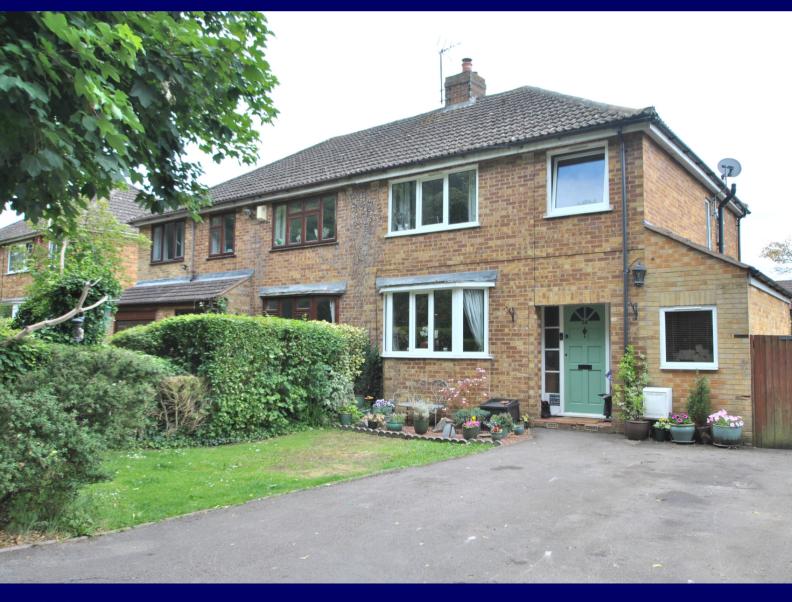

Tel: 01242 676767

www.cotswoldestateagents.co.uk

41a Church Road, Bishops Cleeve, Cheltenham, GL52 8LP

24, Meadoway Bishops Cleeve GL52 8NB

£450,000

Set in an attractive village location within a tree lined road is this substantial bay fronted three bedroom semi-detached house. The property features spacious well planned living accommodation with generous lounge/diner with double doors to wooden decked area and south facing garden, Kitchen/breakfast room with built-in appliances and cloaks/shower room. On the first floor there is a modern bathroom suite and three good size bedrooms. To the exterior there is ample drive way for four vehicles, a detached garage and large mature south facing rear garden.

Exterior: The property front and gardens are enclosed by hedging and fencing with driveway offering hardstanding for four vehicles. Garden being mainly laid to lawn and stocked with various flower borders, gated side access to rear garden. Detached garage to the rear of the property. Rear garden: large mature south facing garden with raised wooden decked area, being laid to lawn and well stocked with various specimen trees and flower and shrub borders. At the end of the garden is a storage area and pedestrian door to garage. Garage: eaves storage space, power and light.