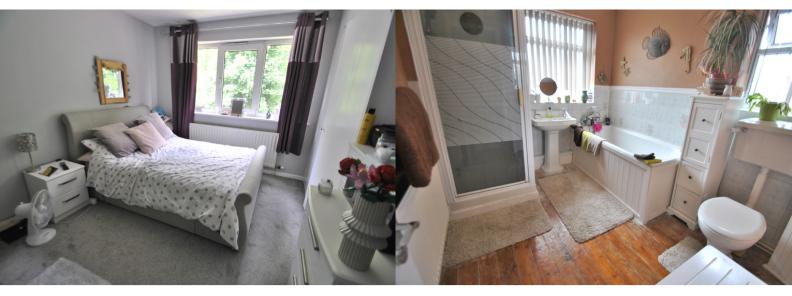

First floor: landing with trap to loft space and doors to family bathroom and bedrooms one, two and three. Bathroom: double aspect windows, built-in separate shower with rain style shower head, bath with tiled splashbacks, wash hand basin and WC. Bedroom one: window to front aspect and fitted double wardrobe. Bedroom two: window to rear garden and built-in double wardrobe. Bedroom three: window to front aspect.