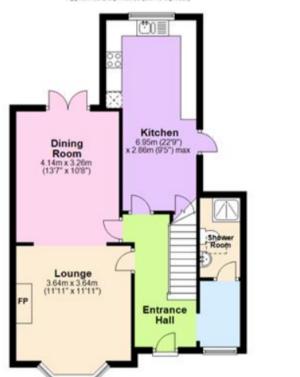

## **Ground Floor**

Approx 59.2 sq. metres (637.3 sq. feet)

## First Floor

Bedroom 1
4.14m x 3.26m
(137" x 108")

Bedroom 2
3.64m x 3.26m
(11"11" x 10"8")

Bedroom 3
2.62m x 2.34m
(87" x 78")

Total area: approx. 104.6 sq. metres (1125.5 sq. feet)

This floorplan is for illustrative purposes only and is not to scale. Where measurements are shown they are approximate and should not be relied on.

No liability is accepted in respect of any consequential loss arising from the use of this plan

Plan produced using Planup.