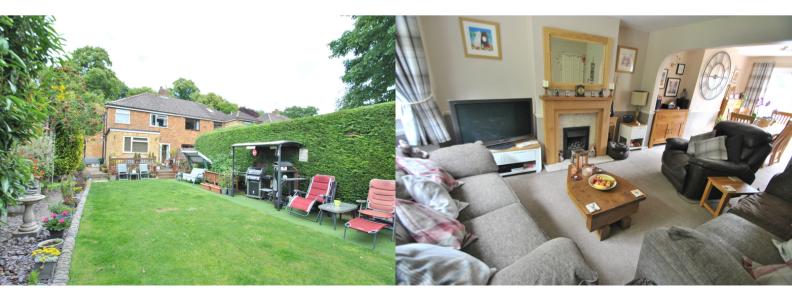

Entrance hall with doors to cloaks/shower room, lounge/dining room and kitchen/breakfast room, stairs to landing and first floor living accommodation. Cloaks/shower room: modern white suite comprising built-in shower, wash hand basin and WC. Lounge/dining room: feature fireplace with gas coal effect living flame fire, dining area with French doors to wooden decking and rear garden. Kitchen/breakfast room: modern fitted kitchen comprising a matching range of eye and base level storage units with built-in oven, gas hob and extractor hood, space and plumbing for washing machine and dishwasher, appliance space, built-in storage cupboard and door to side aspect.

Exterior: The property front and gardens are enclosed by hedging and fencing with driveway offering hardstanding for four vehicles. Garden being mainly laid to lawn and stocked with various flower borders, gated side access to rear garden. Detached garage to the rear of the property. Rear garden: large mature south facing garden with raised wooden decked area, being laid to lawn and well stocked with various specimen trees and flower and shrub borders. At the end of the garden is a storage area and pedestrian door to garage. Garage: eaves storage space, power and light.