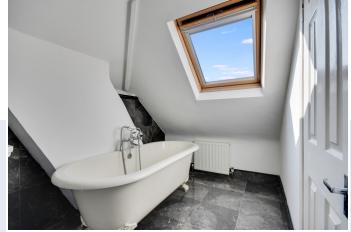

On entering the property you are greeted by a most amazing entrance hallway letting in lots of natural light and a character stair case to the first floor. Leading off the hallway is a huge ground floor shower room including a stunning roll-top stand alone bath. Further accommodation downstairs comprises of a very spacious open plan living room including a large defined dining area with feature bay window creating a truly superb part of the house for entertaining, This room is in addition to a 6.8 Metre Kitchen Breakfast room which is another defined dining area, boasting a high vaulted ceiling, benefiting from a vast amount of storage units and integrated appliances. The property has the added advantage of a large utility / laundry room.