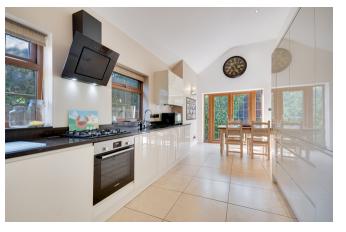

On entering the property you are greeted by a most amazing entrance hallway letting in lots of natural light and a character stair case to the first floor. Leading off the hallway is a huge ground floor shower room including a stunning roll-top stand alone bath. Further accommodation downstairs comprises of a very spacious open plan living room including a large defined dining area with feature bay window creating a truly superb part of the house for entertaining, This room is in addition to a 6.8 Metre Kitchen Breakfast room which is another defined dining area, boasting a high vaulted ceiling, benefiting from a vast amount of storage units and integrated appliances. The property has the added advantage of a large utility / laundry room.