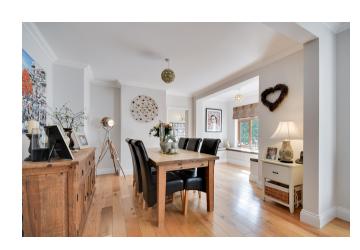

On entering the property you are greeted by a most amazing entrance hallway letting in lots of natural light and a character stair case to the first floor. Leading off the hallway is a huge ground floor shower room including a stunning roll-top stand alone bath. Further accommodation downstairs comprises of a very spacious open plan living room including a large defined dining area with feature bay window creating a truly superb part of the house for entertaining, This room is in addition to a 6.8 Metre Kitchen Breakfast room which is another defined dining area, boasting a high vaulted ceiling, benefiting from a vast amount of storage units and integrated appliances. The property has the added advantage of a large utility / laundry room.