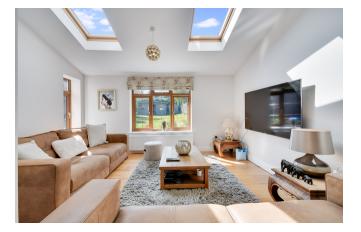

On entering the property you are greeted by a most amazing entrance hallway letting in lots of natural light and a character stair case to the first floor. Leading off the hallway is a huge ground floor shower room including a stunning roll-top stand alone bath. Further accommodation downstairs comprises of a very spacious open plan living room including a large defined dining area with feature bay window creating a truly superb part of the house for entertaining, This room is in addition to a 6.8 Metre Kitchen Breakfast room which is another defined dining area, boasting a high vaulted ceiling, benefiting from a vast amount of storage units and integrated appliances. The property has the added advantage of a large utility / laundry room.