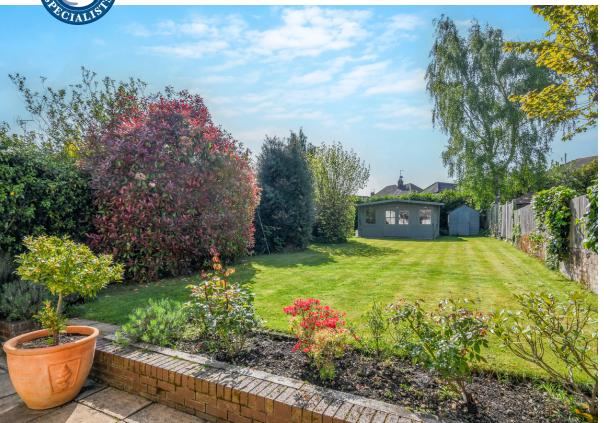

Outside the property there is a large block paved driveway with ample parking and neat front garden. The rear garden has a huge variety of trees and shrubs with a good size lawn perfect for a game of football and there is the advantage of a large summerhouse / games room.