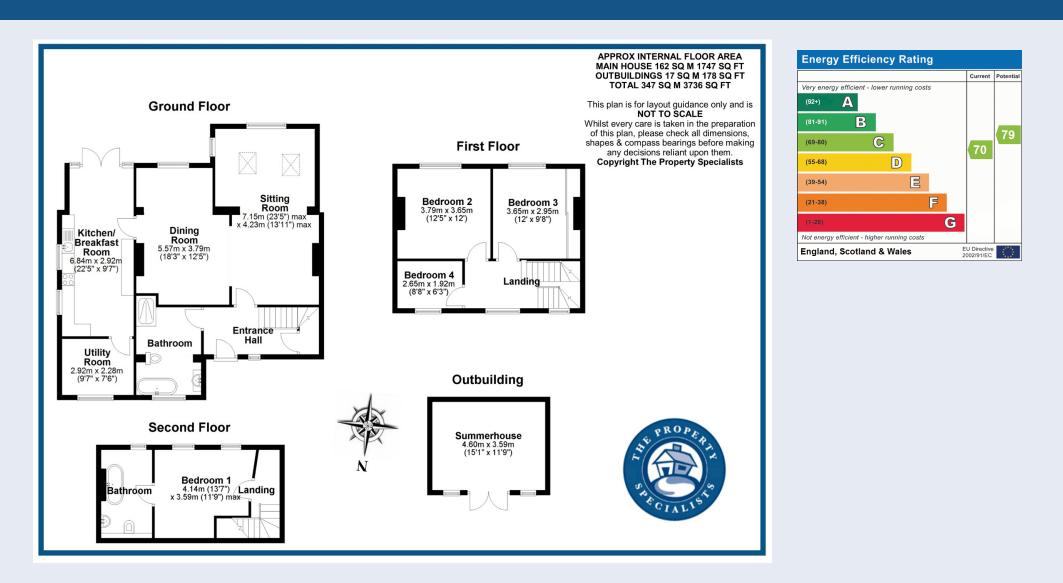

On entering the property you are greeted by a most amazing entrance hallway letting in lots of natural light and a character stair case to the first floor. Leading off the hallway is a huge ground floor shower room including a stunning roll-top stand alone bath. Further accommodation downstairs comprises of a very spacious open plan living room including a large defined dining area with feature bay window creating a truly superb part of the house for entertaining, This room is in addition to a 6.8 Metre Kitchen Breakfast room which is another defined dining area, boasting a high vaulted ceiling, benefiting from a vast amount of storage units and integrated appliances. The property has the added advantage of a large utility / laundry room.

On the first floor there you will find a good size light and bright landing serving three bedrooms, two of which are great doubles. From the landing there are stairs leading to the top floor bedroom which has the advantage of an en-suite bathroom. The owners have previously had plans drawn up the to increase the bedroom size if required.

Outside the property there is a large block paved driveway with ample parking and neat front garden. The rear garden has a huge variety of trees and shrubs with a good size lawn perfect for a game of football and there is the advantage of a large summerhouse / games room.