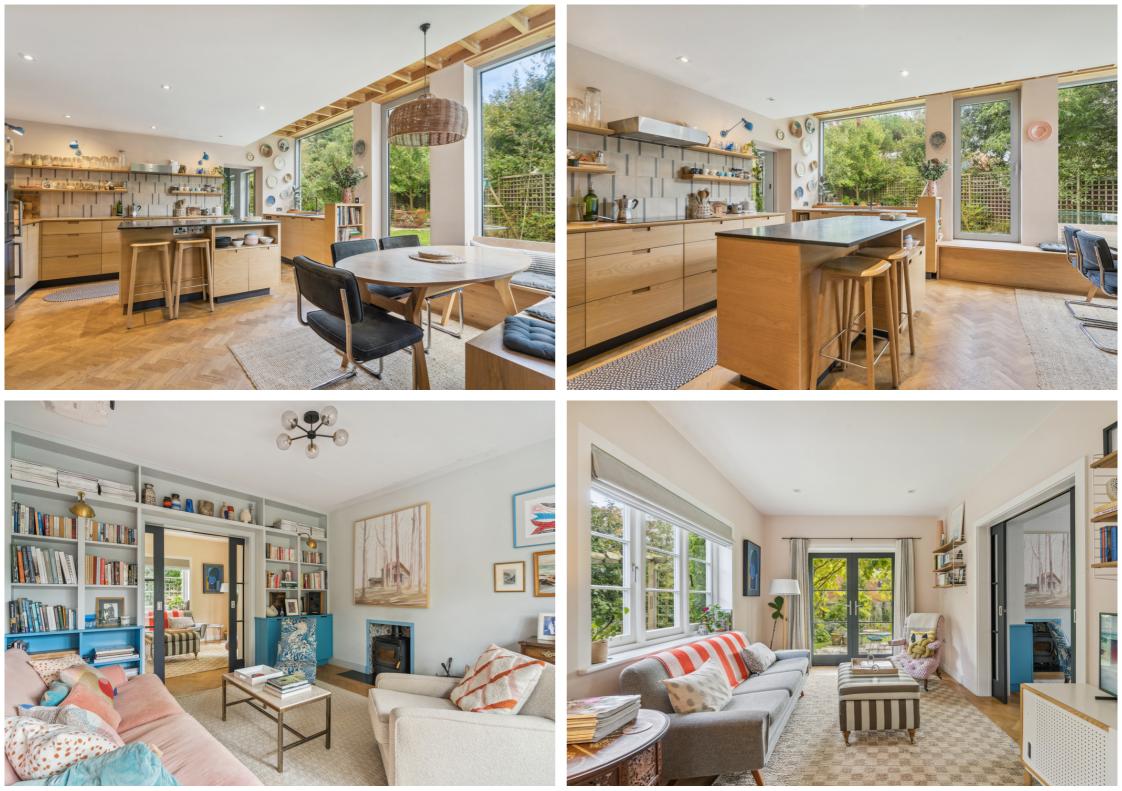

The ground floor features a bespoke kitchen with a breakfast/family room leading out onto the rear garden, a separate living room connected by cleverly designed pocket doors, a study and a practical utility room and W.C.

To the first floor are four bedrooms with the principal suite enjoying its own en-suite bathroom. The three further bedrooms accessing a stylish family bathroom.

The house benefits from a delightful plot with the rear garden in two parts, both enclosed and private. The driveway to the front of the property leads up to the house providing ample off road parking along with a garage.