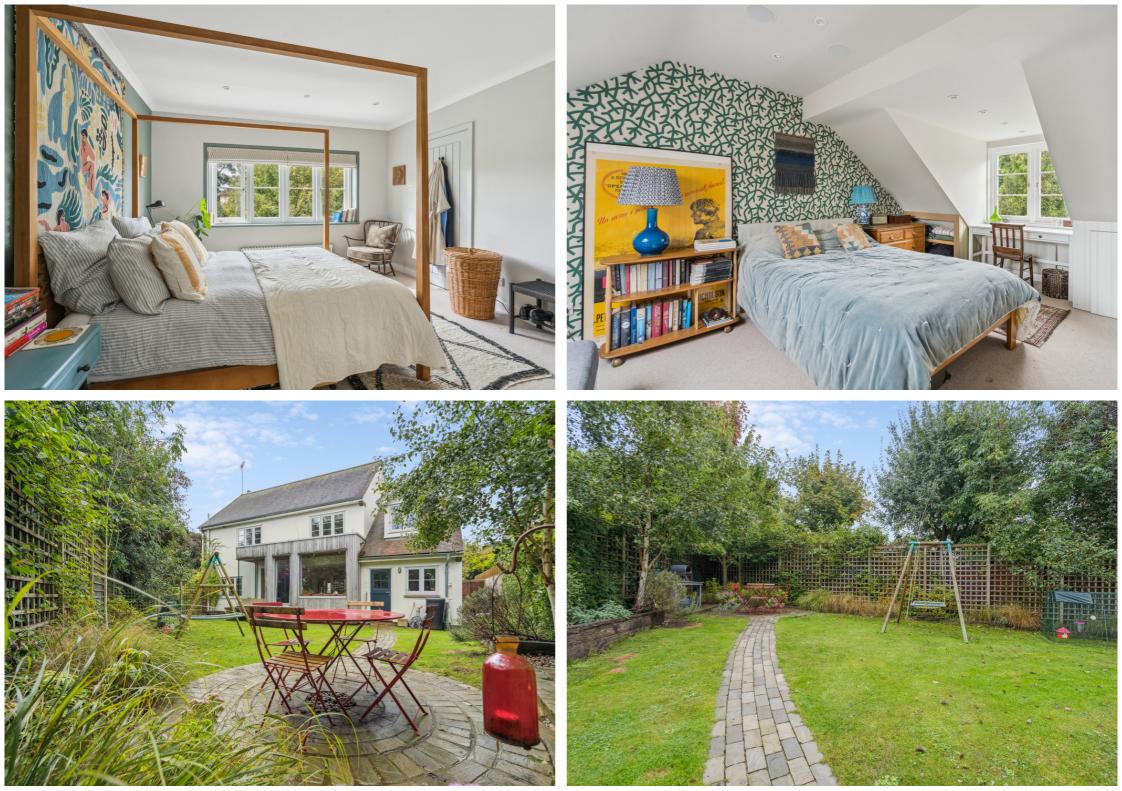

To the first floor are four bedrooms with the principal suite enjoying its own en-suite bathroom. The three further bedrooms accessing a stylish family bathroom.

The house benefits from a delightful plot with the rear garden in two parts, both enclosed and private. The driveway to the front of the property leads up to the house providing ample off road parking along with a garage.

- Four bedroom detached family home
- Immaculately presented throughout
- Open plan kitchen/family area with bespoke kitchen
- Study and utility room
- Principal bedroom with en-suite
- Well maintained front and rear gardens
- Gated driveway providing ample off road parking
- Garage
- 0.8 miles, 18 mins walk to Hitchin town centre (as per Google Maps)
- 1.6 miles, 36 min walk to Hitchin train station (as per Google Maps)