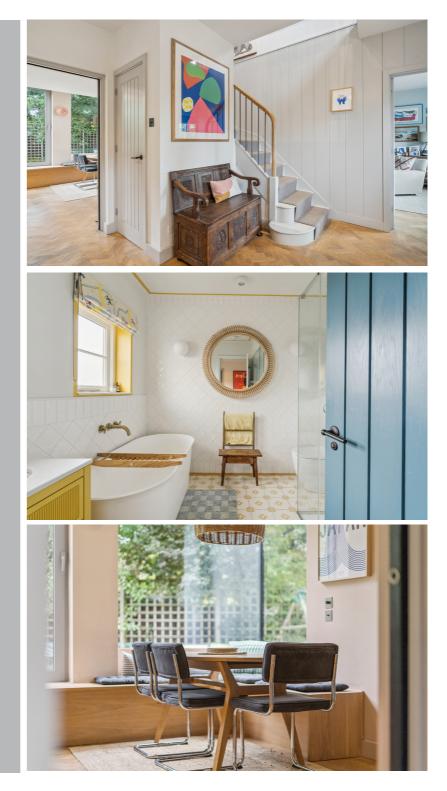

The ground floor features a bespoke kitchen with a breakfast/family room leading out onto the rear garden, a separate living room connected by cleverly designed pocket doors, a study and a practical utility room and W.C.

To the first floor are four bedrooms with the principal suite enjoying its own en-suite bathroom. The three further bedrooms accessing a stylish family bathroom.

The house benefits from a delightful plot with the rear garden in two parts, both enclosed and private. The driveway to the front of the property leads up to the house providing ample off road parking along with a garage.