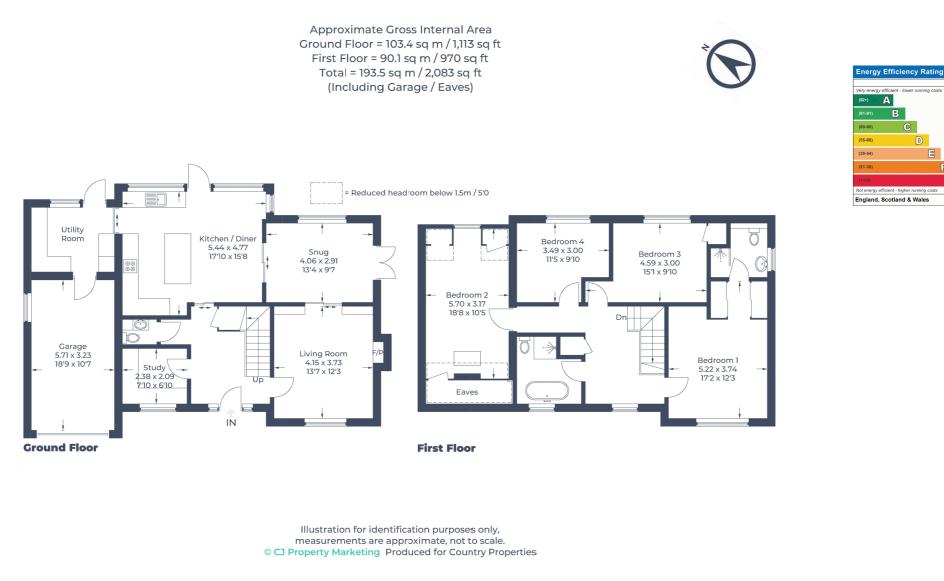

The ground floor features a bespoke kitchen with a breakfast/family room leading out onto the rear garden, a separate living room connected by cleverly designed pocket doors, a study and a practical utility room and W.C.

To the first floor are four bedrooms with the principal suite enjoying its own en-suite bathroom. The three further bedrooms accessing a stylish family bathroom.

The house benefits from a delightful plot with the rear garden in two parts, both enclosed and private. The driveway to the front of the property leads up to the house providing ample off road parking along with a garage.

All measurements are approximate and quoted in metric with imperial equivalents and for general guidance only and whilst every attempt has been made to ensure accuracy, they must not be relied on. The fixtures, fittings and appliances referred to have not been tested and therefore no guarantee can be given and that they are in working order. Internal photographs are reproduced for general information and it must not be inferred that any item shown is included with the property. For a free valuation, contact the numbers listed on the brochure