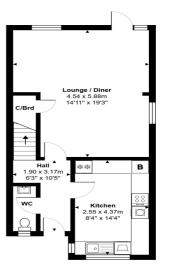

## 01784 451458

First Floor

Front Garder

Ground Floor

Total Area: 145.4 m² ... 1565 ft

All measurements are approximate and for display purposes only