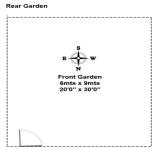

## 01784 451458

First Floor

Front Garder

Ground Floor

Total Area: 145.4 m² ... 1565 ft

All measurements are approximate and for display purposes only