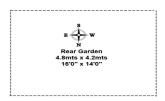

## 01784 451458

First Floor

Front Garder

Ground Floor

Total Area: 145.4 m² ... 1565 ft

All measurements are approximate and for display purposes only