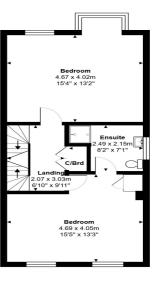

## 01784 451458

First Floor

Front Garder

Ground Floor

Total Area: 145.4 m² ... 1565 ft

All measurements are approximate and for display purposes only