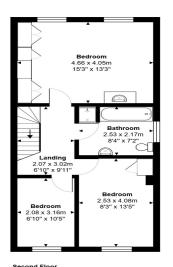

## 01784 451458

First Floor

Front Garder

Ground Floor

Total Area: 145.4 m² ... 1565 ft

All measurements are approximate and for display purposes only