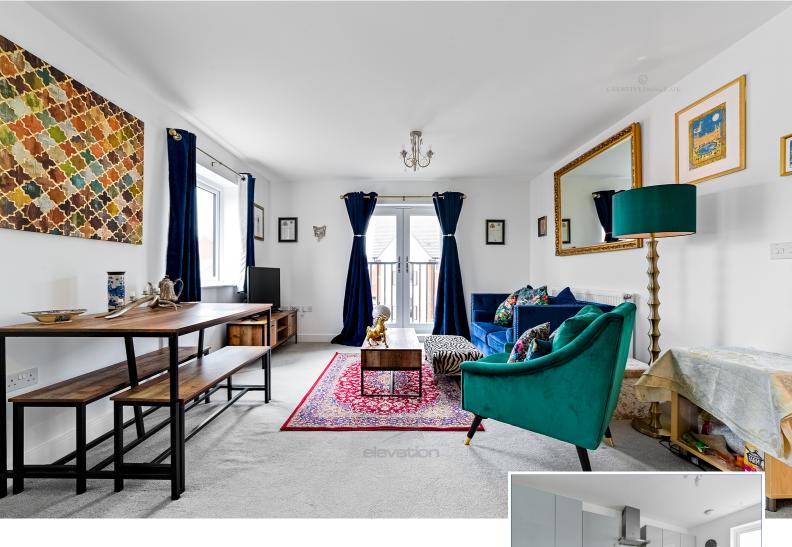

Spacious first floor two bedroom, two bath apartment with allocated parking.

The open plan living room offers a juliet balcony allowing for lots of natural light. The kitchen is fully integrated and finished to a high spec. There are two double bedrooms both are carpeted throughout. The master bedroom has the luxury of an ensuite shower room and finally there is the main bathroom which comprises of a bath with a glass screen door with an overhead shower, a pedestal basin and w/c.