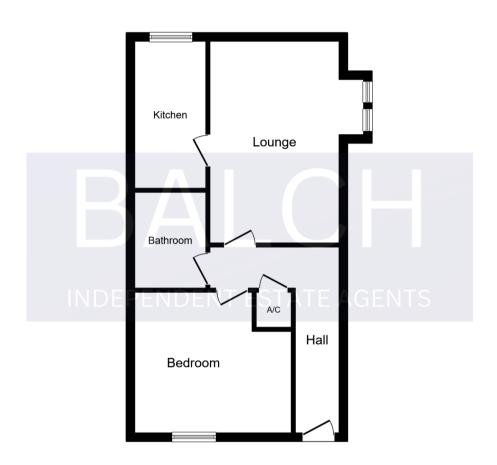

# PROPERTY INFORMATION

(WITH APPROXIMATE ROOM SIZES)

Entrance door leads into entrance hall

# **ENTRANCE HALL**

Entry phone system, airing cupboard, doors to:

# **BEDROOM**

10' 11" x 10' 8" (3.33m x 3.25m)

Double glazed window to front

#### **BATHROOM**

Panelled bath with shower over, low level wc, wash hand basin, extractor fan, wall mounted electric heater.

## LOUNGE/DINER

16' 7" x 9' 8" (5.05m x 2.95m)

Door to kitchen, double glazed window to rear and side.

## **FITTED KITCHEN**

11' 6" x 5' 1" (3.51m x 1.55m)

Fitted with a range of base and wall mounted storage cupboards, double glazed window to rear, stainless steel sink unit, space and plumbing for washing machine, integrated electric oven and hob with extractor over, space for fridge/freezer.

This floor plan is for illustrative purposes only. It is not drawn to scale. Any measurements, floor areas (including any total floor area), openings and orientations are approximate. No details are guaranteed, they cannot be relied upon for any purpose and do not form any part of any agreement. No liability is taken for any error, omission or misstatement. A party must rely upon its own inspection(s). Powered by www.Propertybox.io