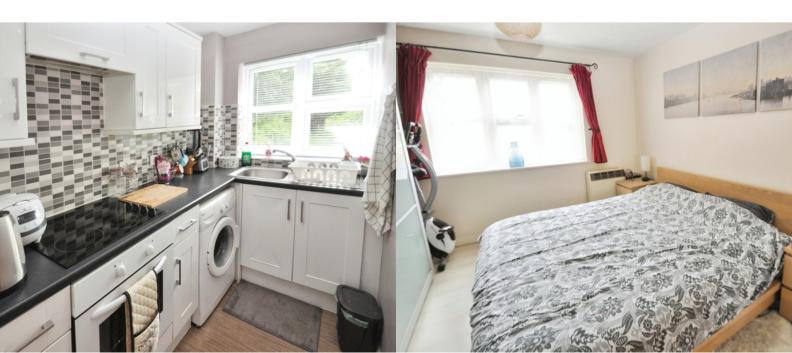

## **FITTED KITCHEN**

11' 6" x 5' 1" (3.51m x 1.55m)

Fitted with a range of base and wall mounted storage cupboards, double glazed window to rear, stainless steel sink unit, space and plumbing for washing machine, integrated electric oven and hob with extractor over, space for fridge/freezer.

# **BEDROOM**

10' 11" x 10' 8" (3.33m x 3.25m)

Double glazed window to front