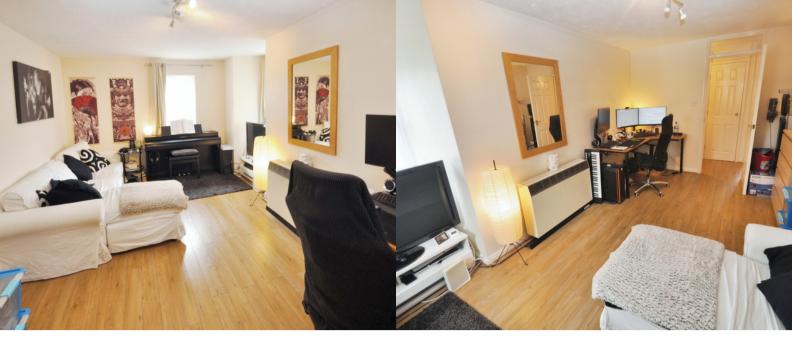

## LOUNGE/DINER

16' 7" x 9' 8" (5.05m x 2.95m)

Door to kitchen, double glazed window to rear and side.