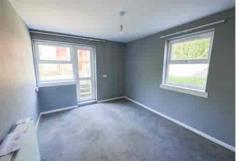

## Bedroom 1

12' 6" x 7' 8" (3.81m x 2.34m) With night storage heater, window to the rear.