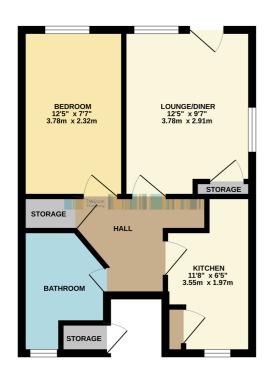

GROUND FLOOR 394 sq.ft. (36.6 sq.m.) approx.

TOTAL FLOOR AREA: 394 s.g.ft. (3.6.6 s.g.m.) approx.

Whilst every attempt has been made to ensure the accusary of the floorists contained here, measurement of discre, uniforus, rooms and any other items are approximate and no responsibility is taken for any or omission or mis-standent. The paint in for flitterative proposes only and should be used as such by prospective purchaser. The services, systems and appliances shown have not been tested and no guara as to their operability or efficiency can be given.

# TREVITHICK ROAD, ST AUSTELL, CORNWALLPL25 4RJ PRICE £95,000

FOR SALE AND CHAIN FREE IS THIS WELL PRESENTED GROUND FLOOR FLAT WITH ITS OWN SEPARATE ENTRANCE ALSO OFFERING A GOOD SIZED GARDEN CONVENIENTLY POSITIONED LYING JUST OUTSIDE THE TOWN CENTRE. IDEAL FOR FIRST TIME BUYERS OR SINGLE PERSON. IN BRIEF THE ACCOMMODATION COMPRISES OF OPEN ENTRANCE PORCH, ENTRANCE HALL, LOUNGE/DINING ROOM, KITCHEN, BATHROOM AND ONE BEDROOM. THE PROPERTY HAS UPVC DOUBLE GLAZED DOORS AND WINDOW AND NIGHT STORAGE HEATING. LEVEL GARDENS ON TWO SIDES WITH TWO USEFUL GARDEN STORES.

## The Property

For sale and chain free is this well presented ground floor flat with its own separate entrance also offering a good sized garden conveniently positioned lying just outside the town centre. Ideal for first time buyers or single person. In brief the accommodation comprises of open entrance porch, entrance hall, lounge/dining room, kitchen, bathroom and one bedroom. The property has Upvc double glazed doors and window and night storage heating. Level gardens on two sides with two useful garden stores.