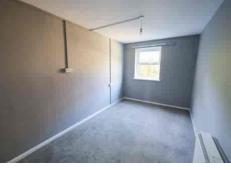

## Bedroom 1

12' 6" x 7' 8" (3.81m x 2.34m) With night storage heater, window to the rear.