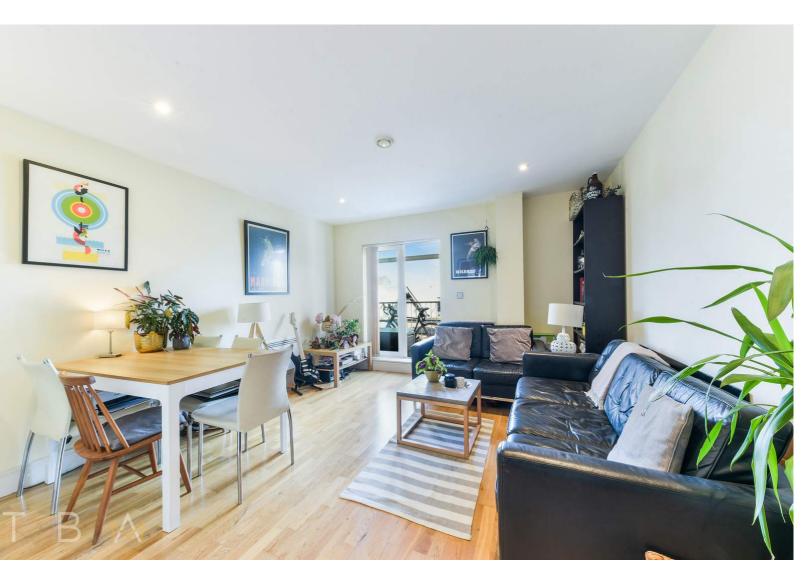

LONDON E2 6FF

To Let

- 455 sqft (approx.)
- 1 bed 1 bath
- Balcony
- Secure underground parking
- Wooden floors throughout

Located in a fantastic area between, Shoreditch High Street and Bethnal Green is this modern circa 455sqft one bedroom apartment with balcony and secure underground parking.

This apartment benefits from wooden floors throughout, with a bright and airy living space opening onto the balcony. The sperate kitchen is fully equipped with integrated appliances. The bathroom comes with a large bathtub with shower and is adjacent to the very well sized double bedroom.