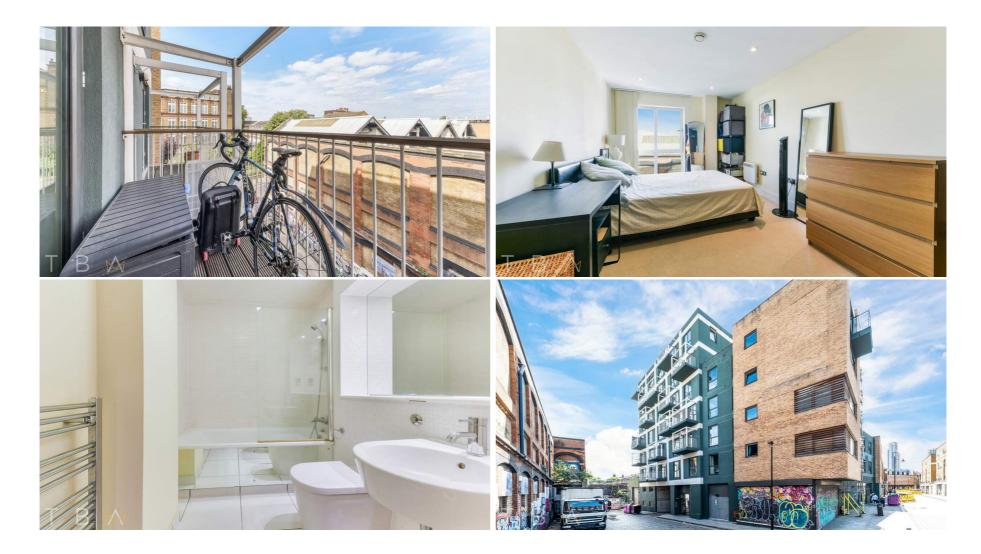

LONDON E2 6FF

To Let

- 455 sqft (approx.)
- 1 bed 1 bath
- Balcony
- Secure underground parking
- Wooden floors throughout

Located in a fantastic area between, Shoreditch High Street and Bethnal Green is this modern circa 455sqft one bedroom apartment with balcony and secure underground parking.

This apartment benefits from wooden floors throughout, with a bright and airy living space opening onto the balcony. The sperate kitchen is fully equipped with integrated appliances. The bathroom comes with a large bathtub with shower and is adjacent to the very well sized double bedroom.

Great for quick access to transport with Shoreditch High Street and Bethnal Green Stations only a short walk away.

Available mid July and offered Furnished.

SALES LETTINGS OFF MARKET ACQUISITIONS DEVELOPMENT COMMERCIAL VALUATIONS