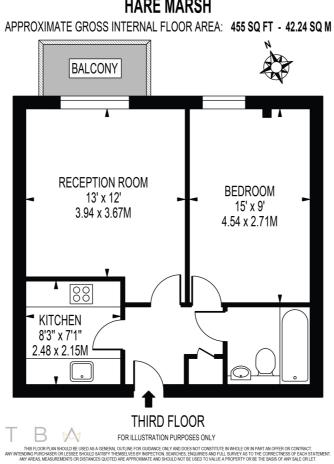

LONDON E2 6FF

To Let

- 455 sqft (approx.)
- 1 bed 1 bath
- Balcony
- Secure underground parking
- Wooden floors throughout

Located in a fantastic area between, Shoreditch High Street and Bethnal Green is this modern circa 455sqft one bedroom apartment with balcony and secure underground parking.