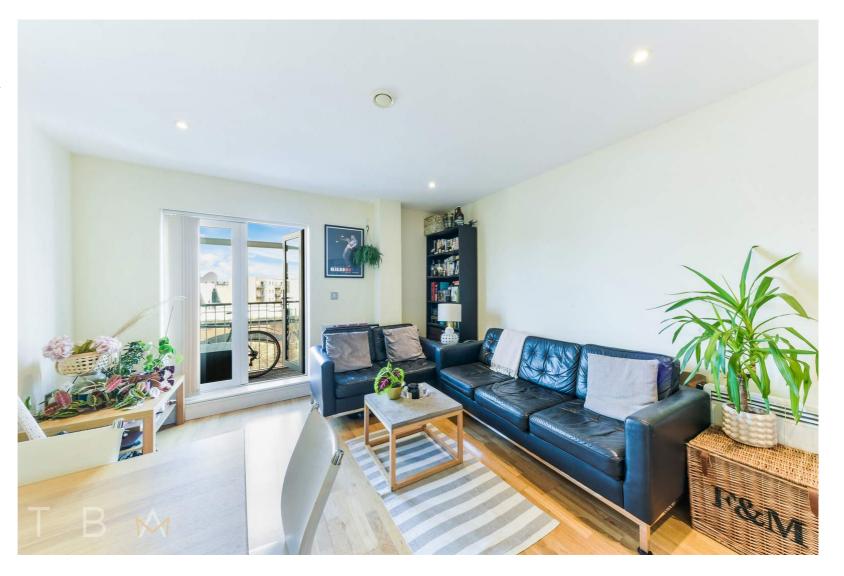

LONDON E2 6FF

To Let

- 455 sqft (approx.)
- 1 bed 1 bath
- Balcony
- Secure underground parking
- Wooden floors throughout

Located in a fantastic area between, Shoreditch High Street and Bethnal Green is this modern circa 455sqft one bedroom apartment with balcony and secure underground parking.

This apartment benefits from wooden floors throughout, with a bright and airy living space opening onto the balcony. The sperate kitchen is fully equipped with integrated appliances. The bathroom comes with a large bathtub with shower and is adjacent to the very well sized double bedroom.