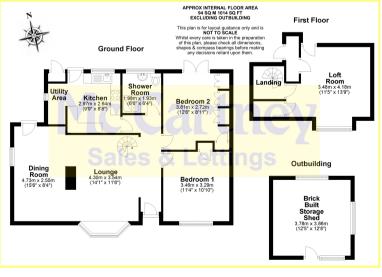

## Wallace Crescent, Chelmsford £475,000 Freehold

- NO ONWARD CHAIN
- DRIVEWAY
- OPEN PLAN
   KITCHEN/DINING
   AREA
- THREE BEDROOMS

- SEMI DETACHED
   BUNGALOW
- LOFT ROOM/BEDROOM
- CUL-DE-SAC
- SHOWER ROOM

NO ONWARD CHAIN

McCartney sales have great pleasure to market this three bedroom semi detached Chalet Bungalow situated in the sought-after cul-de-sac in the popular area of Moulsham.

The property features a modern fitted kitchen to the rear of the property, separate lounge, three bedrooms and a family shower room.