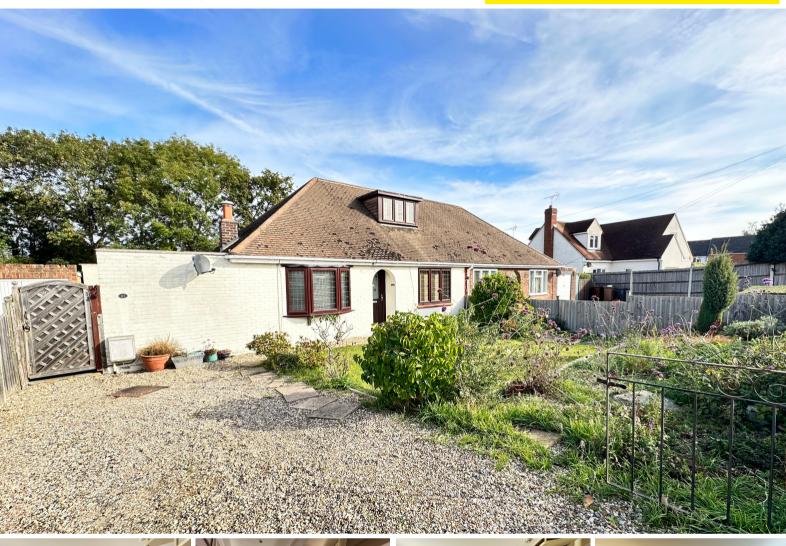

## Wallace Crescent, Chelmsford £475,000 Freehold

- NO ONWARD CHAIN
- DRIVEWAY
- OPEN PLAN
   KITCHEN/DINING
   AREA
- THREE BEDROOMS

- SEMI DETACHED
   BUNGALOW
- LOFT ROOM/BEDROOM
- CUL-DE-SAC
- SHOWER ROOM

NO ONWARD CHAIN

McCartney sales have great pleasure to market this three bedroom semi detached Chalet Bungalow situated in the sought-after cul-de-sac in the popular area of Moulsham.

The property features a modern fitted kitchen to the rear of the property, separate lounge, three bedrooms and a family shower room.