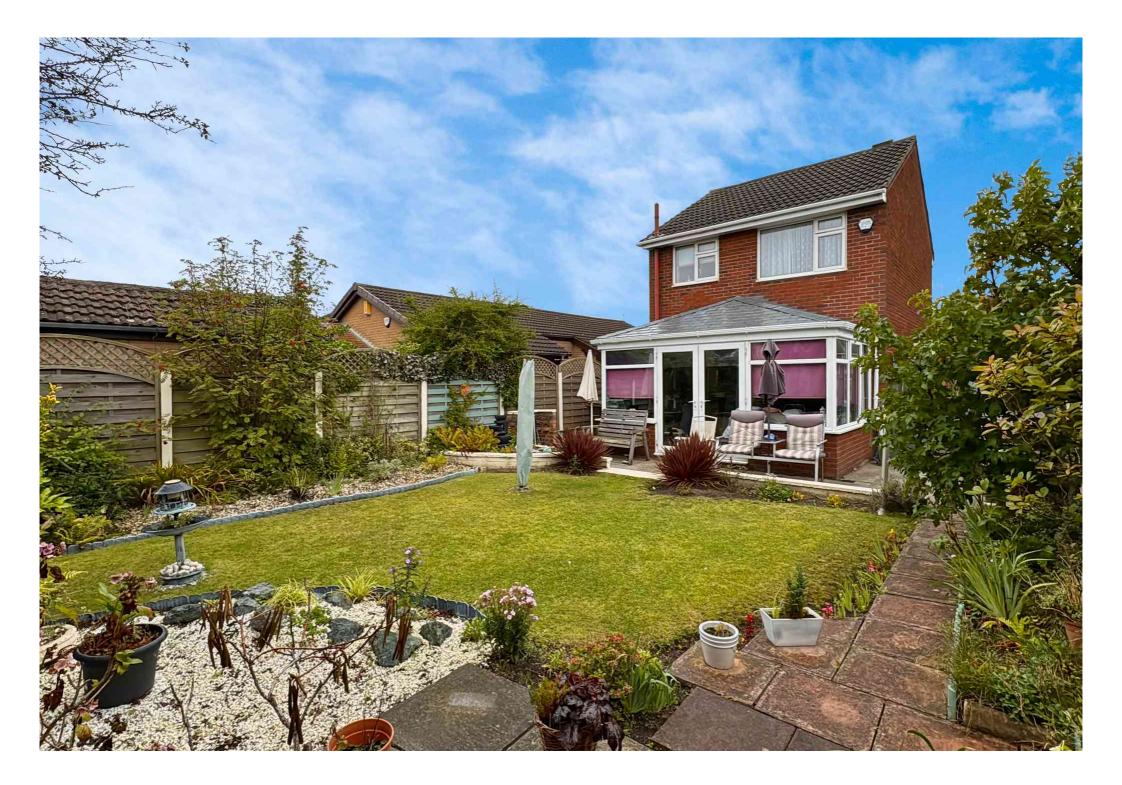

Externally, the property benefits from a driveway with off street parking, a neat front garden, and a sun drenched SOUTH FACING rear garden with a paved patio, a well-maintained lawn, and mature borders. There is also additional space to the side of the property, offering potential for future extension (subject to the necessary consents).